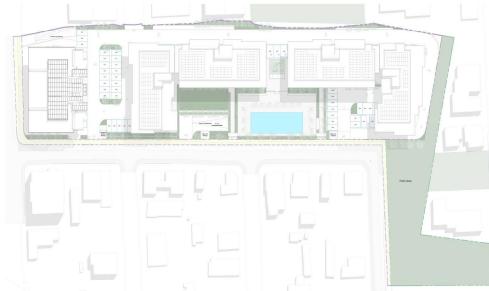

## 3 Bedroom Apartment for Sale in Limassol - Agios Nicolaos

Exclusive apartment for sale in a bright premium urban complex located in the heart of Limassol – Agios Nikolaos district, next to the business and shopping center of the city. This is a long-awaited "live & work" format project that perfectly combines residential and office spaces. The complex consists of five residential buildings with 5 floors and one commercial building with 6 floors, forming a closed, safe and cozy community. Sandy beaches are just a few minutes away (600 meters), and the best boutiques, restaurants, schools, city parks and cultural attractions are within walking distance. The apartment has a well-thought-out layout, high ceilings (3.15 m), parqu...