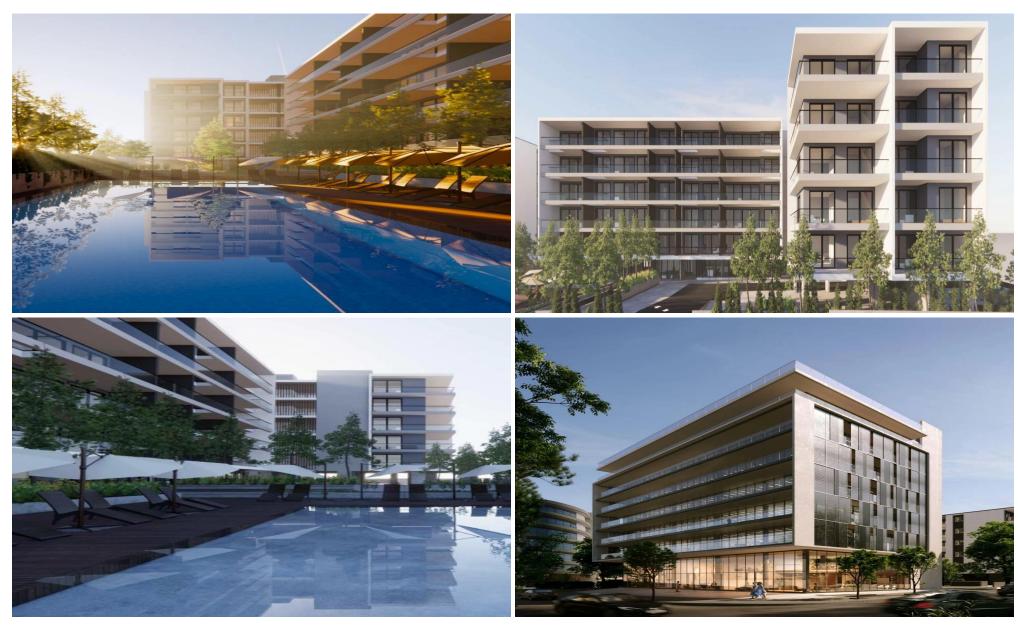

## 3 Bedroom Apartment for Sale in Limassol - Agios Nicolaos

Exclusive apartment for sale in a bright premium urban complex located in the heart of Limassol – Agios Nikolaos district, next to the business and shopping center of the city. This is a long-awaited "live & work" format project that perfectly combines residential and office spaces. The complex consists of five residential buildings with 5 floors and one commercial building with 6 floors, forming a closed, safe and cozy community. Sandy beaches are just a few minutes away (600 meters), and the best boutiques, restaurants, schools, city parks and cultural attractions are within walking distance. The apartment has a well-thought-out layout, high ceilings (3.15 m), parqu...