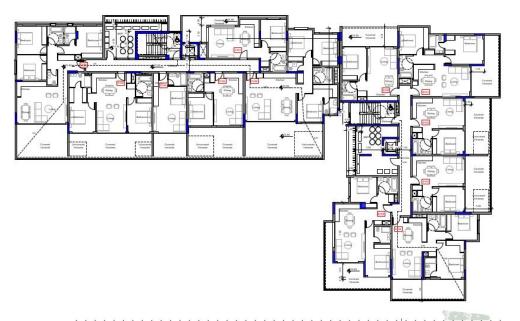

## 3 Bedroom Apartment for Sale in Limassol - Agios Nicolaos

Exclusive apartment for sale in a bright premium urban complex located in the heart of Limassol – Agios Nikolaos district, next to the business and shopping center of the city. This is a long-awaited "live & work" format project that perfectly combines residential and office spaces. The complex consists of five residential buildings with 5 floors and one commercial building with 6 floors, forming a closed, safe and cozy community. Sandy beaches are just a few minutes away (600 meters), and the best boutiques, restaurants, schools, city parks and cultural attractions are within walking distance. The apartment has a well-thought-out layout, high ceilings (3.15 m), parqu...