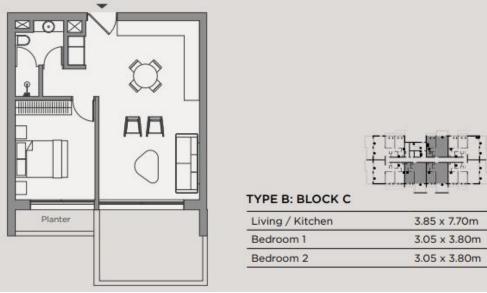

# 2 Bedroom Apartment

| Additional garden area (ground floor only)   | 61-133m²           |  |
|----------------------------------------------|--------------------|--|
| Additional roof garden area (top floor only) | 57-58m²            |  |
| Internal area                                | 81-91m²            |  |
| External covered areas                       | 8-20m <sup>2</sup> |  |
| External uncovered areas                     | 3-7m <sup>2</sup>  |  |
| Other Areas                                  | 9-20m²             |  |
| Total Covered Area                           | 108-149m²          |  |
| Total Areas                                  | 108-261m²          |  |
| Bedrooms                                     | 2                  |  |
| Bathrooms                                    | 2                  |  |
| Storage room                                 | 1                  |  |