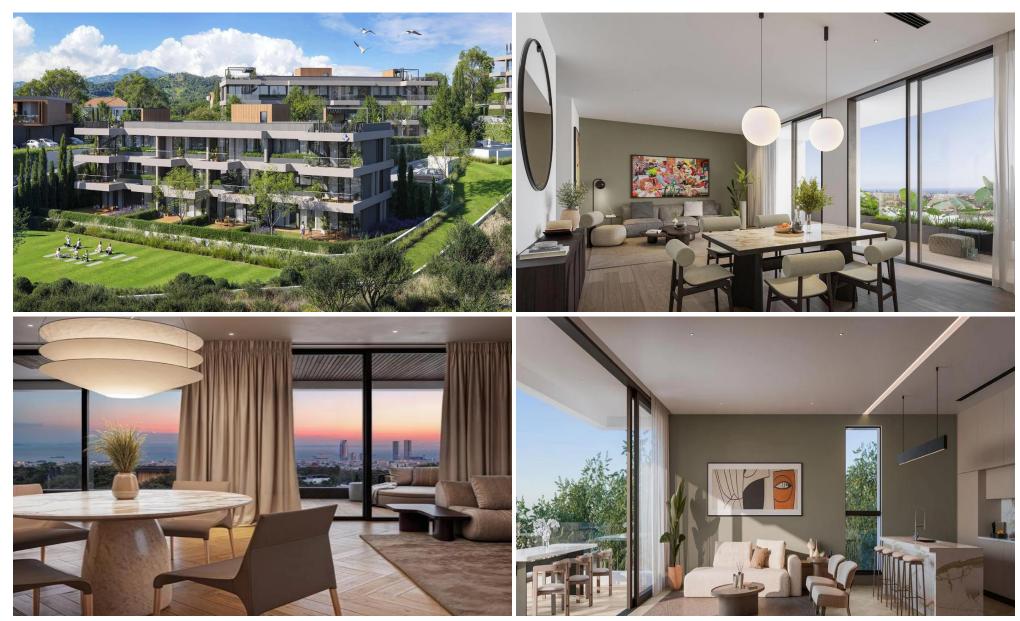

### 2 Bedroom Apartment for Sale in Limassol - Agios Athanasios

Apartment for sale in a prestigious complex in Limassol, Agios Athanasios. Modern infrastructure, high quality materials, convenient location. Apartment features: entrance door with intercom, energy-saving windows are installed, the floor is covered with laminate and high-quality ceramic tiles, hidden air conditioners in each room, as well as there is preparation for a "warm floor", there is a smart heating and cooling control system, a place to charge an electric car. Energy efficiency: there are solar panels, as well as thermal and sound insulation, which ensures almost zero energy consumption. The complex features: protected area, Club House, play and sports areas, charging...

Amenities Location

Location: Limassol - Agios Athanasios Region: Limassol

**Price: €475 000 + VAT** 

VAT for this property is **€23,750** or **€90,250**. VAT usually is 19%. If it is your first purchase of property, you can have VAT reduced to 5% for the first 150sq.m. of the property.