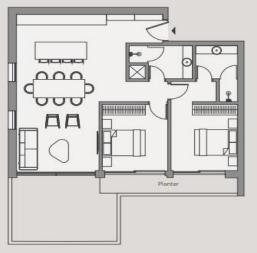

# 2 Bedroom Apartment

| Additional garden area (ground floor only)   | 61-133m²           |  |
|----------------------------------------------|--------------------|--|
| Additional roof garden area (top floor only) | 57-58m²            |  |
| Internal area                                | 81-91m²            |  |
| External covered areas                       | 8-20m <sup>2</sup> |  |
| External uncovered areas                     | 3-7m <sup>2</sup>  |  |
| Other Areas                                  | 9-20m²             |  |
| Total Covered Area                           | 108-149m²          |  |
| Total Areas                                  | 108-261m²          |  |
| Bedrooms                                     | 2                  |  |
| Bathrooms                                    | 2                  |  |
| Storage room                                 | 1                  |  |