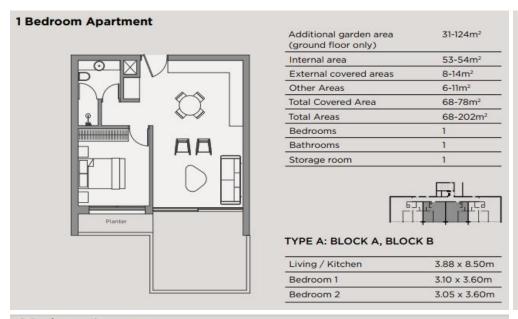

# 2 Bedroom Apartment

| Additional garden area (ground floor only)   | 61-133m²           |  |
|----------------------------------------------|--------------------|--|
| Additional roof garden area (top floor only) | 57-58m²            |  |
| Internal area                                | 81-91m²            |  |
| External covered areas                       | 8-20m <sup>2</sup> |  |
| External uncovered areas                     | 3-7m <sup>2</sup>  |  |
| Other Areas                                  | 9-20m²             |  |
| Total Covered Area                           | 108-149m²          |  |
| Total Areas                                  | 108-261m²          |  |
| Bedrooms                                     | 2                  |  |
| Bathrooms                                    | 2                  |  |
| Storage room                                 | 1                  |  |

#### TYPE A: BLOCK A, BLOCK B

| Living / Kitchen | 3.88 x 8.50m |
|------------------|--------------|
| Bedroom 1        | 3.10 x 3.60m |
| Bedroom 2        | 3.05 x 3.60m |