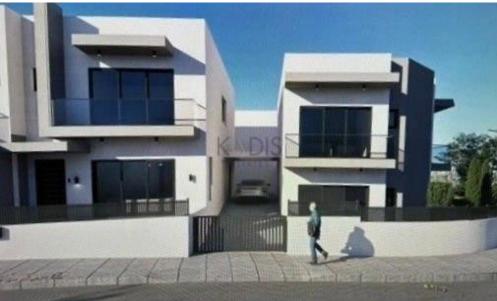

## 3 Bedroom House for Sale in Episkopi Lemesou, Limassol District

- •3 bedrooms
- •3 W/C
- •Internal Area 153.6m2
- Covered Verandas 8.3m2
- •Plot Area 174.71m2
- Covered Parking
- Storage
- •Energy Efficiency "A"