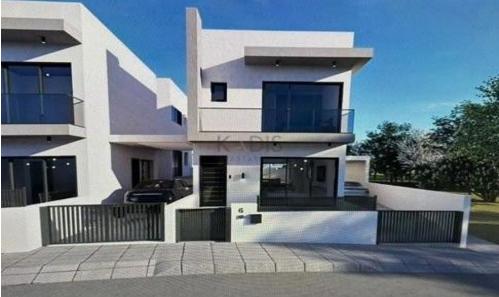

## 3 Bedroom House for Sale in Episkopi Lemesou, Limassol District

- •3 bedrooms
- •3 W/C
- •Internal Area 153.6m2
- Covered Verandas 8.3m2
- •Plot Area 174.71m2
- Covered Parking
- Storage
- •Energy Efficiency "A"

| Property Info |     | Plot / Area Info |              | Additional info  |                  |
|---------------|-----|------------------|--------------|------------------|------------------|
|               |     |                  |              | Reference Number | 12358            |
| Covered Area  | 154 | Plot area        | 175          | Property type    | House            |
|               |     | Parking          | Covered, Yes | Condition        | <b>Brand New</b> |
|               |     |                  |              | Bathrooms        | 3                |

Amenities Location

• Guest WC

Location: Episkopi

Region: Limassol

Coordinates: **34.670457868015** / **32.901889305521** 

Price: €370 000 + VAT

VAT for this property is €19,845 or €70,300. VAT usually is 19%. If it is your first purchase of property, you can have VAT reduced to 5% for the first 150sq.m. of the property.