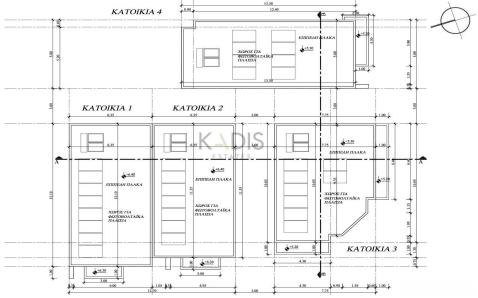

## 3 Bedroom House for Sale in Episkopi Lemesou, Limassol District

- •3 bedrooms
- •3 W/C
- •Internal Area 153.6m2
- Covered Verandas 8.3m2
- •Plot Area 174.71m2
- Covered Parking
- Storage
- •Energy Efficiency "A"

| Property Info |     | Plot / Area Info |              | Additional info  |                  |
|---------------|-----|------------------|--------------|------------------|------------------|
|               |     |                  |              | Reference Number | 12358            |
| Covered Area  | 154 | Plot area        | 175          | Property type    | House            |
|               |     | Parking          | Covered, Yes | Condition        | <b>Brand New</b> |
|               |     |                  |              | Bathrooms        | 3                |