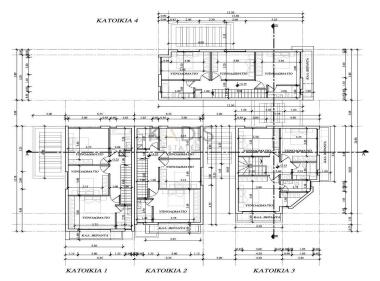

## 3 Bedroom House for Sale in Episkopi Lemesou, Limassol District

- •3 bedrooms
- •3 W/C
- •Internal Area 153.6m2
- Covered Verandas 8.3m2
- •Plot Area 174.71m2
- Covered Parking
- Storage
- •Energy Efficiency "A"

| Property Info |     | Plot / Area Info |              | Additional info  |                  |
|---------------|-----|------------------|--------------|------------------|------------------|
|               |     |                  |              | Reference Number | 12358            |
| Covered Area  | 154 | Plot area        | 175          | Property type    | House            |
|               |     | Parking          | Covered, Yes | Condition        | <b>Brand New</b> |
|               |     |                  |              | Bathrooms        | 3                |