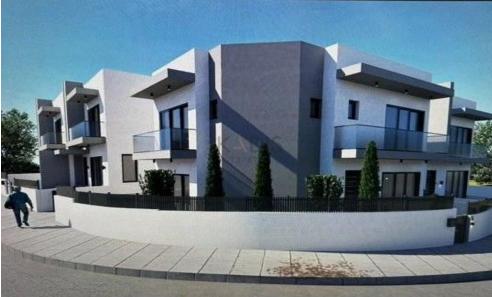

## 3 Bedroom House for Sale in Episkopi Lemesou, Limassol District

- •3 bedrooms
- •3 W/C
- •Internal Area 153.6m2
- Covered Verandas 8.3m2
- •Plot Area 174.71m2
- Covered Parking
- Storage
- •Energy Efficiency "A"