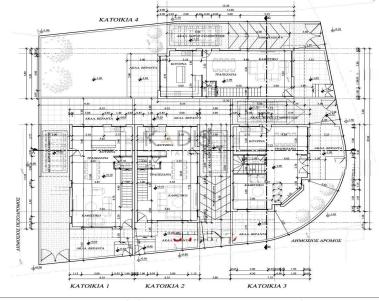

## 3 Bedroom House for Sale in Episkopi Lemesou, Limassol District

- •3 bedrooms
- •3 W/C
- •Internal Area 153.6m2
- Covered Verandas 8.3m2
- •Plot Area 174.71m2
- Covered Parking
- Storage
- •Energy Efficiency "A"

| Property Info |     | Plot / Area Info |              | Additional info  |                  |
|---------------|-----|------------------|--------------|------------------|------------------|
|               |     |                  |              | Reference Number | 12358            |
| Covered Area  | 154 | Plot area        | 175          | Property type    | House            |
|               |     | Parking          | Covered, Yes | Condition        | <b>Brand New</b> |
|               |     |                  |              | Bathrooms        | 3                |