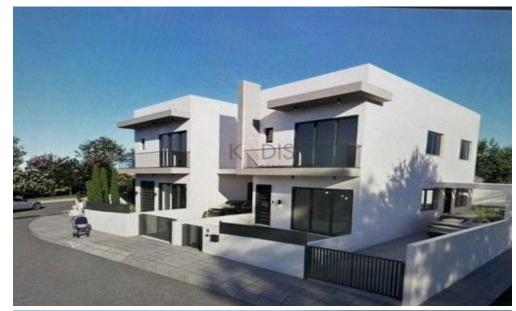

## 3 Bedroom House for Sale in Episkopi Lemesou, Limassol District

- •3 bedrooms
- •3 W/C
- •Internal Area 153.6m2
- Covered Verandas 8.3m2
- •Plot Area 174.71m2
- Covered Parking
- Storage
- •Energy Efficiency "A"