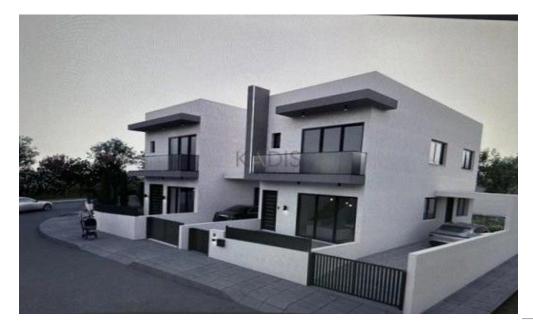

## 3 Bedroom House for Sale in Episkopi Lemesou, Limassol District

- •3 bedrooms
- •3 W/C
- •Internal Area 153.6m2
- Covered Verandas 8.3m2
- •Plot Area 174.71m2
- Covered Parking
- Storage
- •Energy Efficiency "A"

| Property Info |     | Plot / Area Info |              | Additional info  |                  |
|---------------|-----|------------------|--------------|------------------|------------------|
|               |     |                  |              | Reference Number | 12358            |
| Covered Area  | 154 | Plot area        | 175          | Property type    | House            |
|               |     | Parking          | Covered, Yes | Condition        | <b>Brand New</b> |
|               |     |                  |              | Bathrooms        | 3                |

Amenities Location

• Guest WC

Location: Episkopi

Region: Limassol

Coordinates: **34.670457868015** / **32.901889305521** 

Price: €370 000 + VAT

VAT for this property is €19,845 or €70,300. VAT usually is 19%. If it is your first purchase of property, you can have VAT reduced to 5% for the first 150sq.m. of the property.