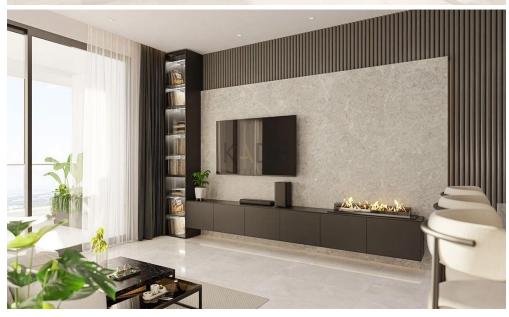

# 931m<sup>2</sup> Commercial for Sale in Kato Polemidia, Limassol District

- •2×1 bedroom apartments
- •4×2 bedroom apartments
- •3 Shops with mezzanine
- •Internal Areas 676.15m2
- Covered Verandas 118.3m2
- •Roof Garden 136.6m2
- •Total Covered Areas 931.05m2
- •11 Parking Spaces
- Close to several amenities