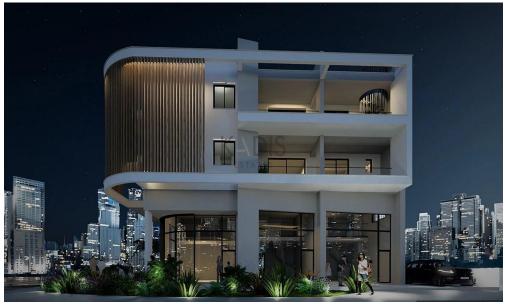

# 931m<sup>2</sup> Commercial for Sale in Kato Polemidia, Limassol District

- •2×1 bedroom apartments
- •4×2 bedroom apartments
- •3 Shops with mezzanine
- •Internal Areas 676.15m2
- Covered Verandas 118.3m2
- •Roof Garden 136.6m2
- •Total Covered Areas 931.05m2
- •11 Parking Spaces
- Close to several amenities