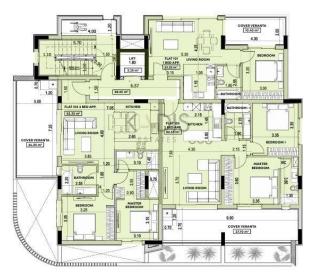

# 931m<sup>2</sup> Commercial for Sale in Kato Polemidia, Limassol District

- •2×1 bedroom apartments
- •4×2 bedroom apartments
- •3 Shops with mezzanine
- •Internal Areas 676.15m2
- Covered Verandas 118.3m2
- •Roof Garden 136.6m2
- •Total Covered Areas 931.05m2
- •11 Parking Spaces
- Close to several amenities

### LEVEL 2