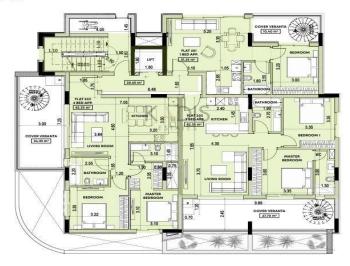

. If it is your first purchase of property, you can have VAT reduced to 5% for the first 150sq.m. of the property.

| VAT | Excluded | Title transfer fee | None                     | Common expenses No. | None |
|-----|----------|--------------------|--------------------------|---------------------|------|
|     |          | Price per SOM      | €2 685.00/m <sup>2</sup> |                     | None |

## **Representative: Kadis Estates**

| Registration number | 506  | Email      | info@kadis.com.cy |
|---------------------|------|------------|-------------------|
| License number      | 62/E | Legal name | N/A               |

Phone: **+35722344842** 

# **Price change history**

€2 500 000 on Jun 19, 2025

































#### BASEMENT





#### MEZZANINE



### LEVEL 2



### LEVEL 1



### ROOF LEVEL