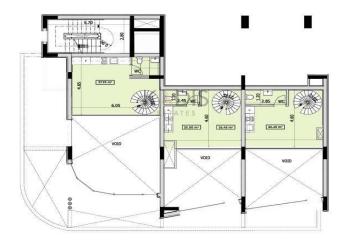

usually is 19%. If it is your first purchase of property, you can have VAT reduced to 5% for the first 150sq.m. of the property.

| VAT | Excluded | Title transfer fee | None                     | Common expenses No. | None |
|-----|----------|--------------------|--------------------------|---------------------|------|
|     |          | Price per SOM      | €2 685.00/m <sup>2</sup> |                     | None |

## **Representative: Kadis Estates**

| Registration number | 506  | Email      | info@kadis.com.cy |
|---------------------|------|------------|-------------------|
| License number      | 62/E | Legal name | N/A               |

Phone: **+35722344842** 

# **Price change history**

€2 500 000 on Jun 19, 2025

































#### BASEMENT





#### MEZZANINE



### LEVEL 2



### LEVEL 1



### ROOF LEVEL