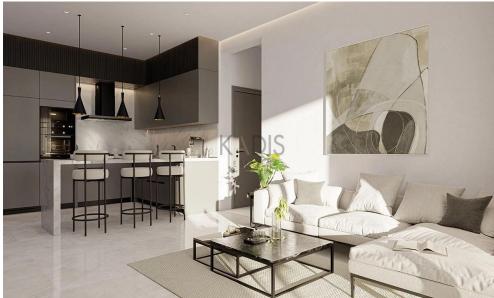

# 931m<sup>2</sup> Commercial for Sale in Kato Polemidia, Limassol District

- •2×1 bedroom apartments
- •4×2 bedroom apartments
- •3 Shops with mezzanine
- •Internal Areas 676.15m2
- Covered Verandas 118.3m2
- •Roof Garden 136.6m2
- •Total Covered Areas 931.05m2
- •11 Parking Spaces
- Close to several amenities