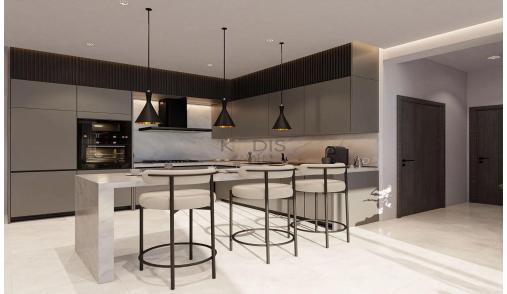

# 931m<sup>2</sup> Commercial for Sale in Kato Polemidia, Limassol District

- •2×1 bedroom apartments
- •4×2 bedroom apartments
- •3 Shops with mezzanine
- •Internal Areas 676.15m2
- Covered Verandas 118.3m2
- •Roof Garden 136.6m2
- •Total Covered Areas 931.05m2
- •11 Parking Spaces
- Close to several amenities