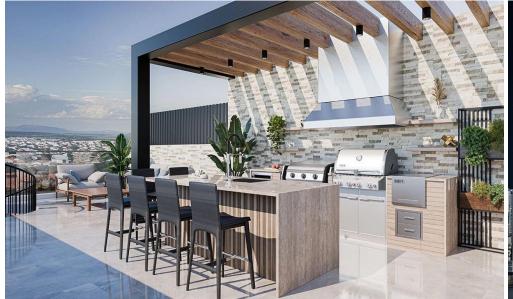

# 931m<sup>2</sup> Commercial for Sale in Kato Polemidia, Limassol District

- •2×1 bedroom apartments
- •4×2 bedroom apartments
- •3 Shops with mezzanine
- •Internal Areas 676.15m2
- Covered Verandas 118.3m2
- •Roof Garden 136.6m2
- •Total Covered Areas 931.05m2
- •11 Parking Spaces
- Close to several amenities