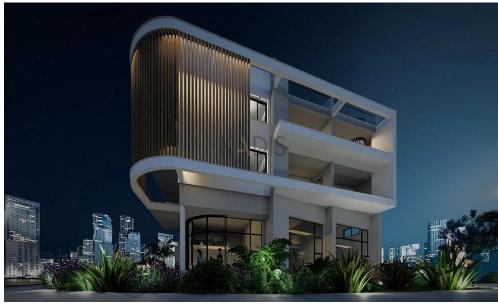

# 931m<sup>2</sup> Commercial for Sale in Kato Polemidia, Limassol District

- •2×1 bedroom apartments
- •4×2 bedroom apartments
- •3 Shops with mezzanine
- •Internal Areas 676.15m2
- Covered Verandas 118.3m2
- •Roof Garden 136.6m2
- •Total Covered Areas 931.05m2
- •11 Parking Spaces
- Close to several amenities