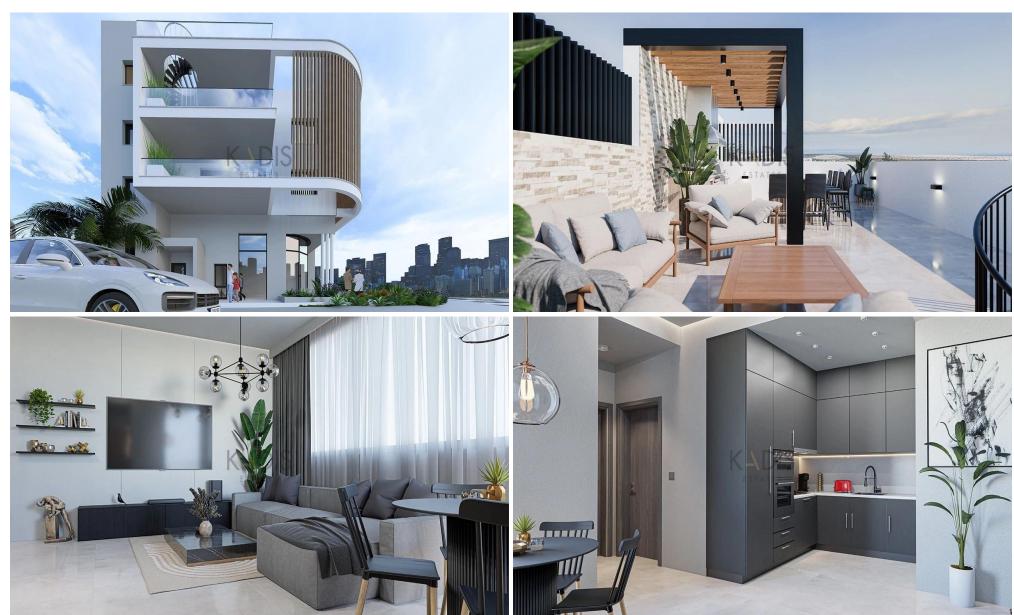

# 931m<sup>2</sup> Commercial for Sale in Kato Polemidia, Limassol District

- •2×1 bedroom apartments
- •4×2 bedroom apartments
- •3 Shops with mezzanine
- •Internal Areas 676.15m2
- Covered Verandas 118.3m2
- •Roof Garden 136.6m2
- •Total Covered Areas 931.05m2
- •11 Parking Spaces
- Close to several amenities