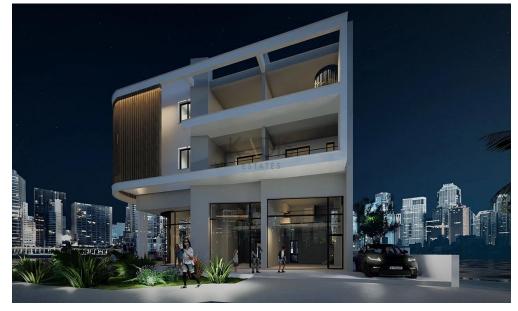

# 931m<sup>2</sup> Commercial for Sale in Kato Polemidia, Limassol District

- •2×1 bedroom apartments
- •4×2 bedroom apartments
- •3 Shops with mezzanine
- •Internal Areas 676.15m2
- Covered Verandas 118.3m2
- •Roof Garden 136.6m2
- •Total Covered Areas 931.05m2
- •11 Parking Spaces
- Close to several amenities