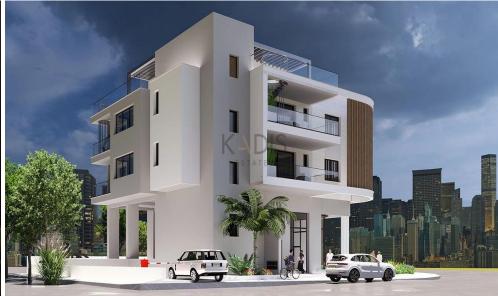

# 931m<sup>2</sup> Commercial for Sale in Kato Polemidia, Limassol District

- •2×1 bedroom apartments
- •4×2 bedroom apartments
- •3 Shops with mezzanine
- •Internal Areas 676.15m2
- Covered Verandas 118.3m2
- •Roof Garden 136.6m2
- •Total Covered Areas 931.05m2
- •11 Parking Spaces
- Close to several amenities