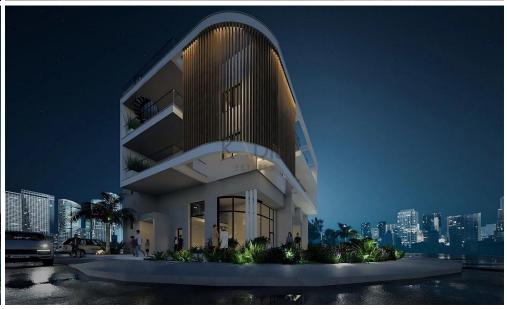

# 931m<sup>2</sup> Commercial for Sale in Kato Polemidia, Limassol District

- •2×1 bedroom apartments
- •4×2 bedroom apartments
- •3 Shops with mezzanine
- •Internal Areas 676.15m2
- Covered Verandas 118.3m2
- •Roof Garden 136.6m2
- •Total Covered Areas 931.05m2
- •11 Parking Spaces
- Close to several amenities