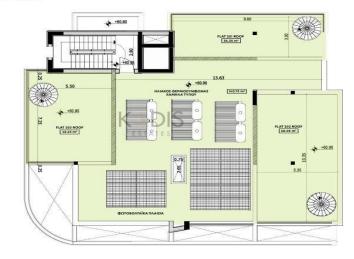

# 931m<sup>2</sup> Commercial for Sale in Kato Polemidia, Limassol District

- •2×1 bedroom apartments
- •4×2 bedroom apartments
- •3 Shops with mezzanine
- •Internal Areas 676.15m2
- Covered Verandas 118.3m2
- •Roof Garden 136.6m2
- •Total Covered Areas 931.05m2
- •11 Parking Spaces
- Close to several amenities

### ROOF LEVEL