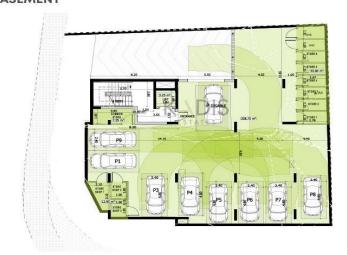

or **€475,000**. VAT usually is 19%. If it is your first purchase of property, you can have VAT reduced to 5% for the first 150sq.m. of the property.

| VAT | Excluded | Title transfer fee | None                     | Common expenses No. | None |
|-----|----------|--------------------|--------------------------|---------------------|------|
|     |          | Price per SOM      | €2 685.00/m <sup>2</sup> |                     | None |

## **Representative: Kadis Estates**

| Registration number | 506  | Email      | info@kadis.com.cy |
|---------------------|------|------------|-------------------|
| License number      | 62/E | Legal name | N/A               |

Phone: **+35722344842** 

# **Price change history**

€2 500 000 on Jun 19, 2025

































#### BASEMENT





#### MEZZANINE



### LEVEL 2



### LEVEL 1



### ROOF LEVEL