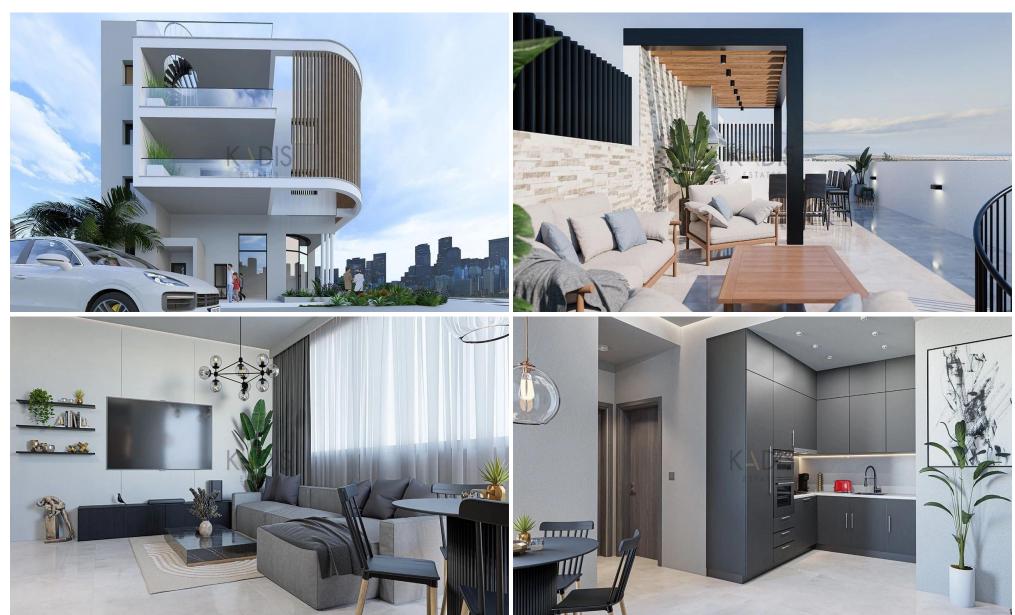

## 931m<sup>2</sup> Commercial for Sale in Kato Polemidia, Limassol District

- •2×1 bedroom apartments
- •4×2 bedroom apartments
- •3 Shops with mezzanine
- •Internal Areas 676.15m2
- Covered Verandas 118.3m2
- •Roof Garden 136.6m2
- •Total Covered Areas 931.05m2
- •11 Parking Spaces
- Close to several amenities