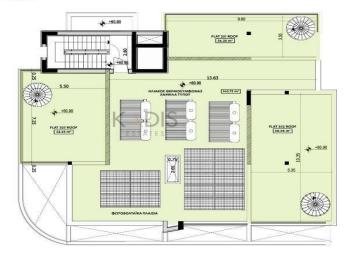

## 931m<sup>2</sup> Commercial for Sale in Kato Polemidia, Limassol District

- •2×1 bedroom apartments
- •4×2 bedroom apartments
- •3 Shops with mezzanine
- •Internal Areas 676.15m2
- Covered Verandas 118.3m2
- •Roof Garden 136.6m2
- •Total Covered Areas 931.05m2
- •11 Parking Spaces
- Close to several amenities

#### ROOF LEVEL