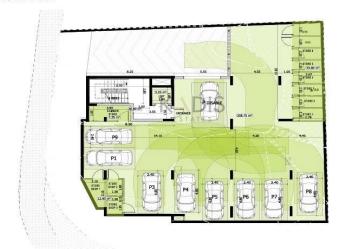

. VAT usually is 19%. If it is your first purchase of property, you can have VAT reduced to 5% for the first 150sq.m. of the property.

2/7

| VAT | Excluded | Title transfer fee N | one Common ovnonse                             | ns Name |
|-----|----------|----------------------|------------------------------------------------|---------|
|     |          | Price per SOM €      | 2 <b>685.00</b> /m <sup>2</sup> Common expense | es None |

### **Representative: Kadis Estates**

| Registration number | 506  | Email      | info@kadis.com.cy |
|---------------------|------|------------|-------------------|
| License number      | 62/E | Legal name | N/A               |

Phone: **+35722344842** 

# **Price change history**

€2 500 000 on Jun 19, 2025



























#### BASEMENT





#### MEZZANINE



#### LEVEL 2



### LEVEL 1



#### ROOF LEVEL