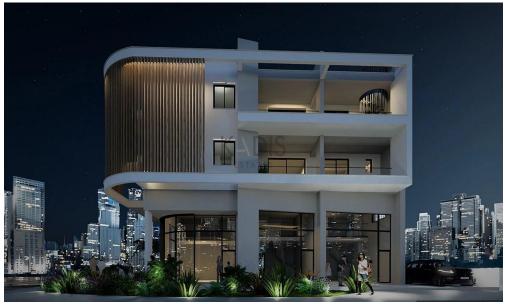

## 931m<sup>2</sup> Commercial for Sale in Kato Polemidia, Limassol District

- •2×1 bedroom apartments
- •4×2 bedroom apartments
- •3 Shops with mezzanine
- •Internal Areas 676.15m2
- Covered Verandas 118.3m2
- •Roof Garden 136.6m2
- •Total Covered Areas 931.05m2
- •11 Parking Spaces
- Close to several amenities