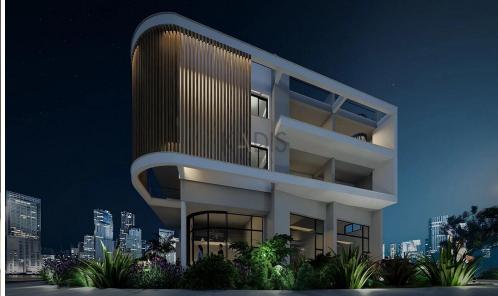

## 931m<sup>2</sup> Commercial for Sale in Kato Polemidia, Limassol District

- •2×1 bedroom apartments
- •4×2 bedroom apartments
- •3 Shops with mezzanine
- •Internal Areas 676.15m2
- Covered Verandas 118.3m2
- •Roof Garden 136.6m2
- •Total Covered Areas 931.05m2
- •11 Parking Spaces
- Close to several amenities