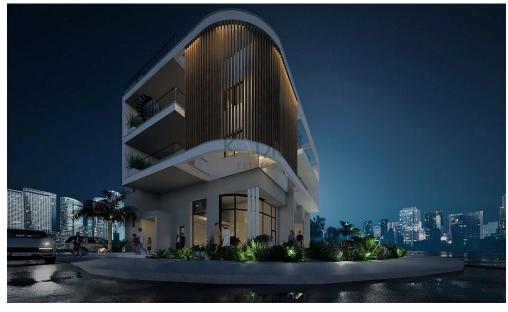

## 931m<sup>2</sup> Commercial for Sale in Kato Polemidia, Limassol District

- •2×1 bedroom apartments
- •4×2 bedroom apartments
- •3 Shops with mezzanine
- •Internal Areas 676.15m2
- Covered Verandas 118.3m2
- •Roof Garden 136.6m2
- •Total Covered Areas 931.05m2
- •11 Parking Spaces
- Close to several amenities