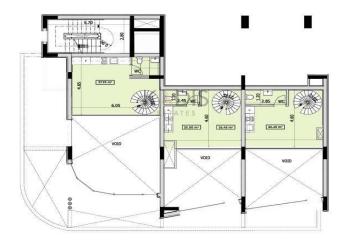

. If it is your first purchase of property, you can have VAT reduced to 5% for the first 150sq.m. of the property.

2/7

| VAT | Excluded | Title transfer fee N | one Common ovnonse                             | ns Name |
|-----|----------|----------------------|------------------------------------------------|---------|
|     |          | Price per SOM €      | 2 <b>685.00</b> /m <sup>2</sup> Common expense | es None |

### **Representative: Kadis Estates**

| Registration number | 506  | Email      | info@kadis.com.cy |
|---------------------|------|------------|-------------------|
| License number      | 62/E | Legal name | N/A               |

Phone: **+35722344842** 

# **Price change history**

€2 500 000 on Jun 19, 2025



























#### BASEMENT





#### MEZZANINE



#### LEVEL 2



### LEVEL 1



#### ROOF LEVEL