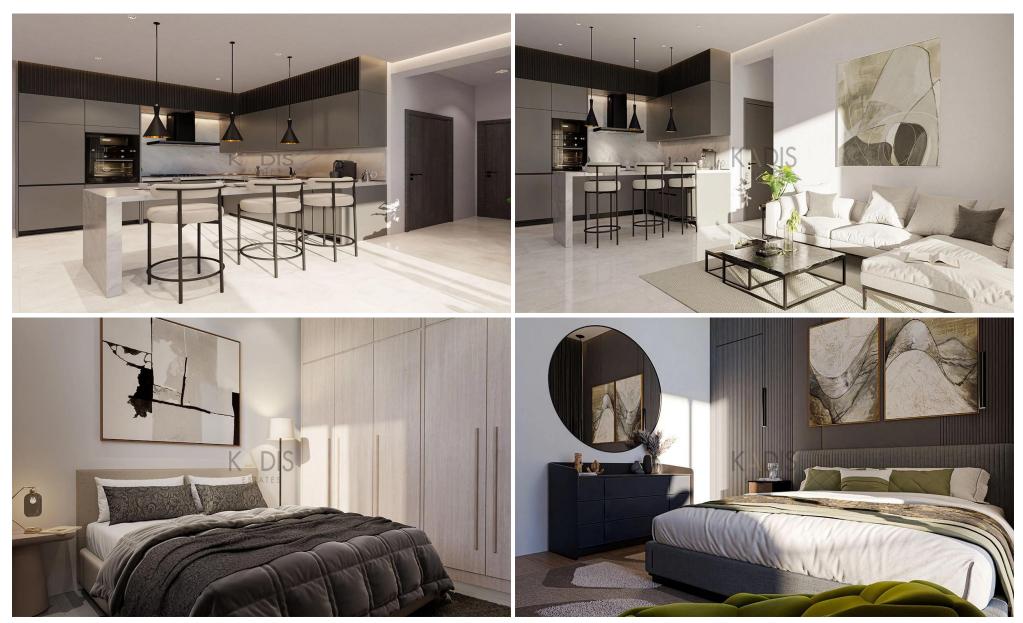

## 931m<sup>2</sup> Commercial for Sale in Kato Polemidia, Limassol District

- •2×1 bedroom apartments
- •4×2 bedroom apartments
- •3 Shops with mezzanine
- •Internal Areas 676.15m2
- Covered Verandas 118.3m2
- •Roof Garden 136.6m2
- •Total Covered Areas 931.05m2
- •11 Parking Spaces
- Close to several amenities