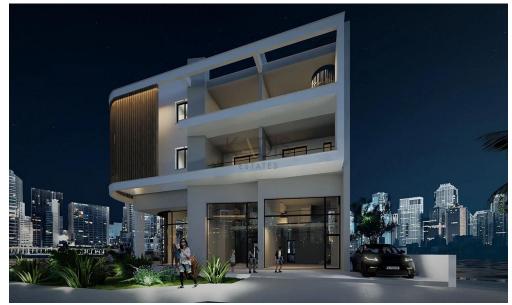

## 931m<sup>2</sup> Commercial for Sale in Kato Polemidia, Limassol District

- •2×1 bedroom apartments
- •4×2 bedroom apartments
- •3 Shops with mezzanine
- •Internal Areas 676.15m2
- Covered Verandas 118.3m2
- •Roof Garden 136.6m2
- •Total Covered Areas 931.05m2
- •11 Parking Spaces
- Close to several amenities