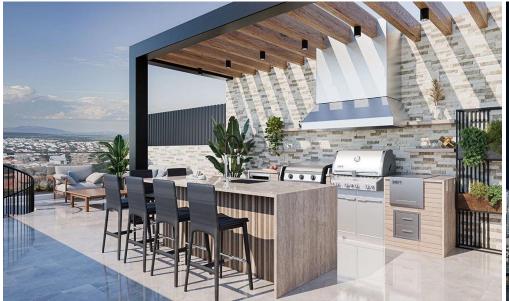

## 931m<sup>2</sup> Commercial for Sale in Kato Polemidia, Limassol District

- •2×1 bedroom apartments
- •4×2 bedroom apartments
- •3 Shops with mezzanine
- •Internal Areas 676.15m2
- Covered Verandas 118.3m2
- •Roof Garden 136.6m2
- •Total Covered Areas 931.05m2
- •11 Parking Spaces
- Close to several amenities