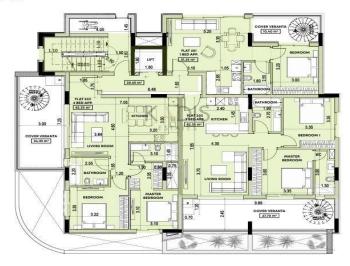

## 931m<sup>2</sup> Commercial for Sale in Kato Polemidia, Limassol District

- •2×1 bedroom apartments
- •4×2 bedroom apartments
- •3 Shops with mezzanine
- •Internal Areas 676.15m2
- Covered Verandas 118.3m2
- •Roof Garden 136.6m2
- •Total Covered Areas 931.05m2
- •11 Parking Spaces
- Close to several amenities

### LEVEL 1