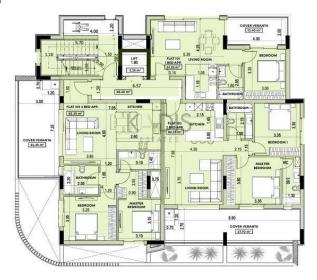

## 931m<sup>2</sup> Commercial for Sale in Kato Polemidia, Limassol District

- •2×1 bedroom apartments
- •4×2 bedroom apartments
- •3 Shops with mezzanine
- •Internal Areas 676.15m2
- Covered Verandas 118.3m2
- •Roof Garden 136.6m2
- •Total Covered Areas 931.05m2
- •11 Parking Spaces
- Close to several amenities

#### LEVEL 2