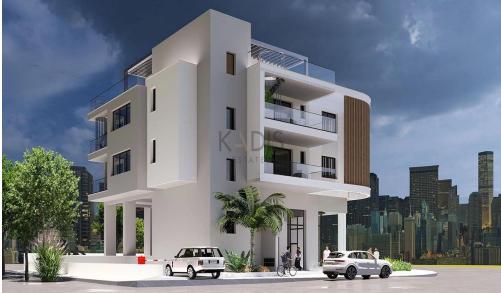

## 931m<sup>2</sup> Commercial for Sale in Kato Polemidia, Limassol District

- •2×1 bedroom apartments
- •4×2 bedroom apartments
- •3 Shops with mezzanine
- •Internal Areas 676.15m2
- Covered Verandas 118.3m2
- •Roof Garden 136.6m2
- •Total Covered Areas 931.05m2
- •11 Parking Spaces
- Close to several amenities