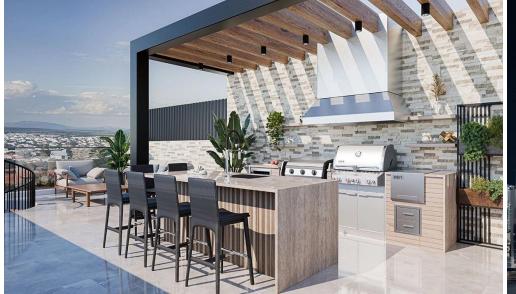

## 931m<sup>2</sup> Commercial for Sale in Kato Polemidia, Limassol District

- •2×1 bedroom apartments
  •4×2 bedroom apartments
  •3 Shops with mezzanine
  •Internal Areas 676.15m2
  •Covered Verandas 118.3m2
  •Roof Garden 136.6m2
  •Total Covered Areas 931.05m2
  •11 Parking Spaces
- Close to several amenities