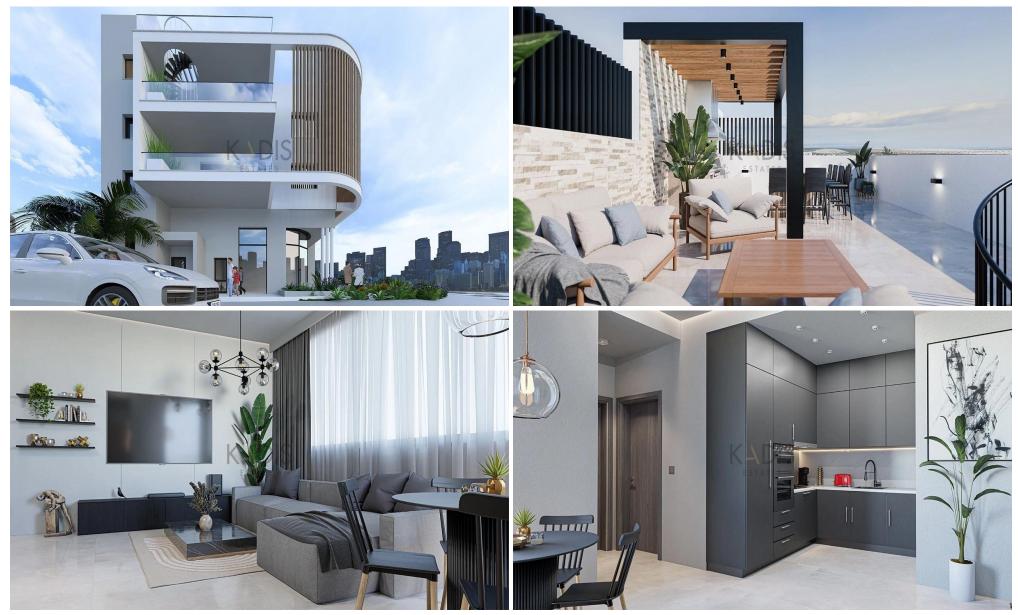

## 931m<sup>2</sup> Commercial for Sale in Kato Polemidia, Limassol District

- •2×1 bedroom apartments
  •4×2 bedroom apartments
  •3 Shops with mezzanine
  •Internal Areas 676.15m2
  •Covered Verandas 118.3m2
  •Roof Garden 136.6m2
  •Total Covered Areas 931.05m2
  •11 Parking Spaces
- Close to several amenities