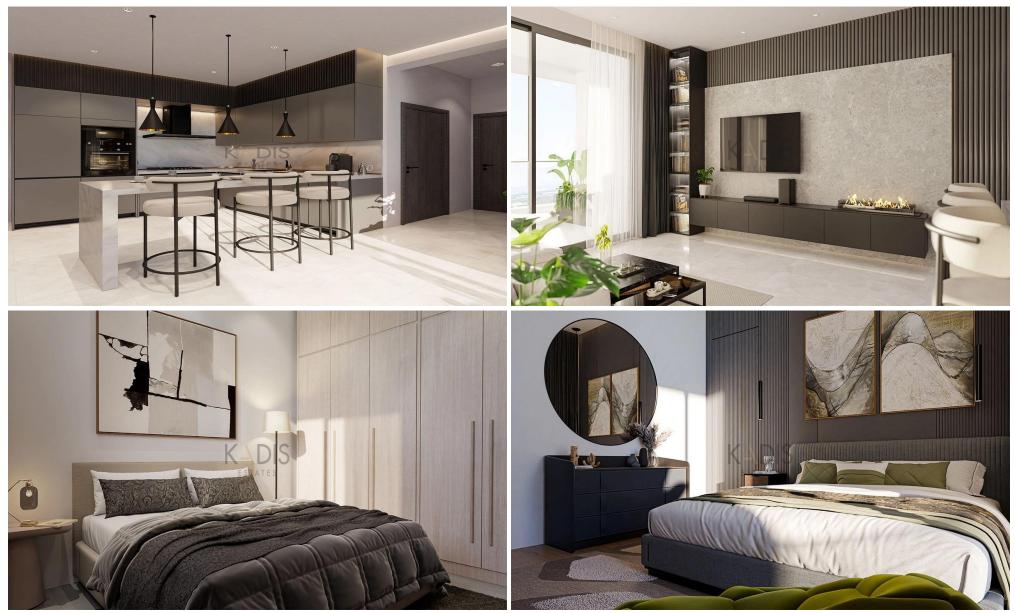

## 931m<sup>2</sup> Commercial for Sale in Kato Polemidia, Limassol District

- •2×1 bedroom apartments
  •4×2 bedroom apartments
  •3 Shops with mezzanine
  •Internal Areas 676.15m2
  •Covered Verandas 118.3m2
  •Roof Garden 136.6m2
  •Total Covered Areas 931.05m2
  •11 Parking Spaces
- Close to several amenities