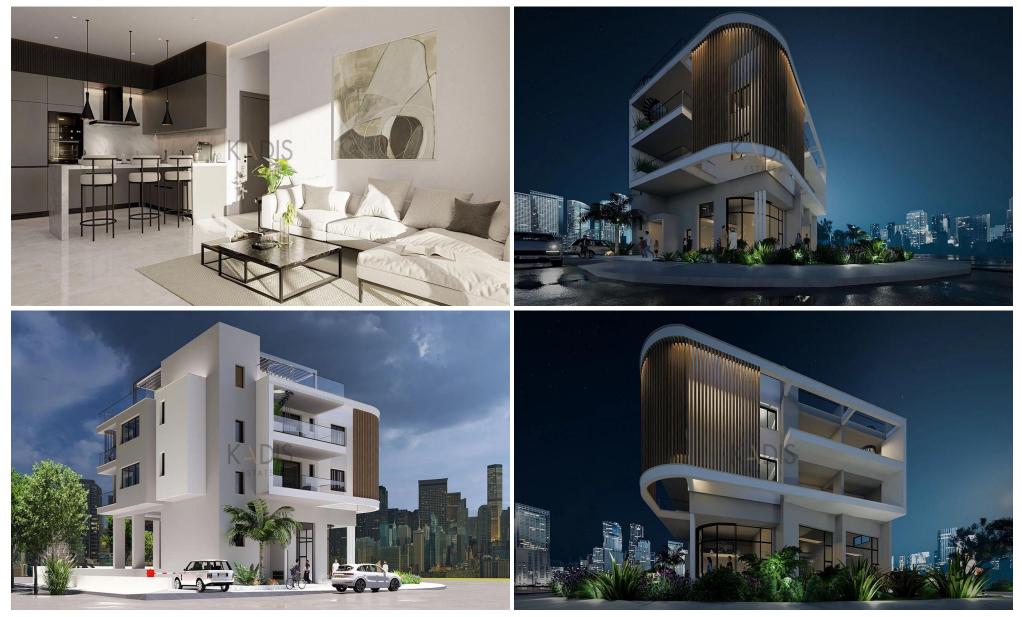

## 931m<sup>2</sup> Commercial for Sale in Kato Polemidia, Limassol District

- •2×1 bedroom apartments
  •4×2 bedroom apartments
  •3 Shops with mezzanine
  •Internal Areas 676.15m2
  •Covered Verandas 118.3m2
  •Roof Garden 136.6m2
  •Total Covered Areas 931.05m2
  •11 Parking Spaces
- Close to several amenities