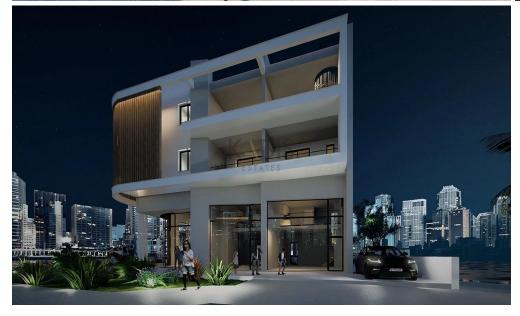

## 931m<sup>2</sup> Commercial for Sale in Kato Polemidia, Limassol District

- •2×1 bedroom apartments
  •4×2 bedroom apartments
  •3 Shops with mezzanine
  •Internal Areas 676.15m2
  •Covered Verandas 118.3m2
  •Roof Garden 136.6m2
  •Total Covered Areas 931.05m2
  •11 Parking Spaces
- Close to several amenities