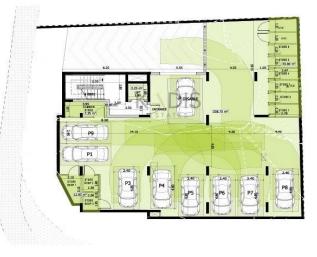

--------|-------------------|------|--|--|--|--|--|
| Representative: Kadis Estates |            |                                     |                      |                   |      |  |  |  |  |  |
| Registratio                   | n number   | 506                                 | Email                | info@kadis.com.cy |      |  |  |  |  |  |
| License nu                    | mber       | 62/E                                | Legal name           | N/A               |      |  |  |  |  |  |
| Phone: <b>+3</b>              | 5722344842 |                                     |                      |                   |      |  |  |  |  |  |

## **Price change history**

€2 500 000 on Jun 19, 2025



### www.index.cy - All Cyprus Real Estate











## **INDEX**







#### BASEMENT



# INDEX





### LEVEL 2



LEVEL 1



ROOF LEVEL