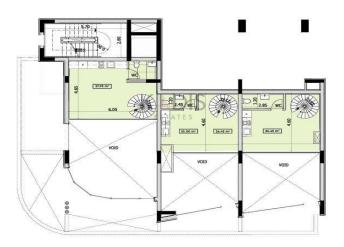

---------------|------|--|--|--|--|--|
| Representative: Kadis Estates |            |                                     |                      |                   |      |  |  |  |  |  |
| Registratio                   | n number   | 506                                 | Email                | info@kadis.com.cy |      |  |  |  |  |  |
| License nu                    | mber       | 62/E                                | Legal name           | N/A               |      |  |  |  |  |  |
| Phone: <b>+3</b>              | 5722344842 |                                     |                      |                   |      |  |  |  |  |  |

## **Price change history**

€2 500 000 on Jun 19, 2025



### www.index.cy - All Cyprus Real Estate











## **INDEX**







#### BASEMENT



# INDEX





### LEVEL 2



LEVEL 1



ROOF LEVEL