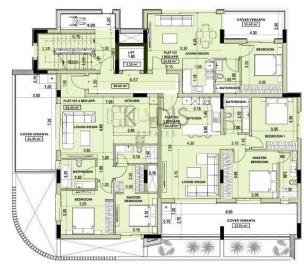

## 931m<sup>2</sup> Commercial for Sale in Kato Polemidia, Limassol District

- •2×1 bedroom apartments
  •4×2 bedroom apartments
  •3 Shops with mezzanine
  •Internal Areas 676.15m2
  •Covered Verandas 118.3m2
  •Roof Garden 136.6m2
  •Total Covered Areas 931.05m2
  •11 Parking Spaces
- Close to several amenities

### LEVEL 2

LEVEL 1

ROOF LEVEL