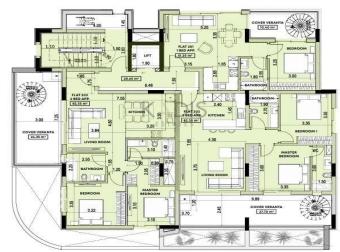

## 931m<sup>2</sup> Commercial for Sale in Kato Polemidia, Limassol District

- •2×1 bedroom apartments
  •4×2 bedroom apartments
  •3 Shops with mezzanine
  •Internal Areas 676.15m2
  •Covered Verandas 118.3m2
  •Roof Garden 136.6m2
  •Total Covered Areas 931.05m2
  •11 Parking Spaces
- Close to several amenities

### LEVEL 2

LEVEL 1

ROOF LEVEL