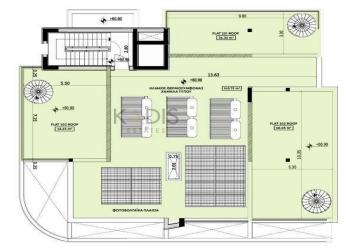

## 931m<sup>2</sup> Commercial for Sale in Kato Polemidia, Limassol District

- •2×1 bedroom apartments
  •4×2 bedroom apartments
  •3 Shops with mezzanine
  •Internal Areas 676.15m2
  •Covered Verandas 118.3m2
  •Roof Garden 136.6m2
  •Total Covered Areas 931.05m2
  •11 Parking Spaces
- Close to several amenities

### LEVEL 2

LEVEL 1

ROOF LEVEL