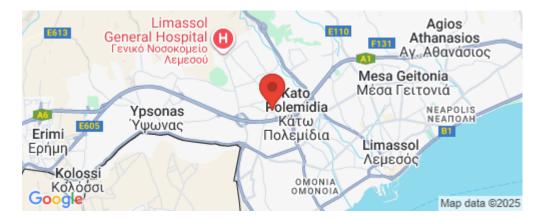

Elevator
 Location: Kato Polemidia
 Region: Limassol
 Coordinates: 34.690343522604 / 33.000559294657