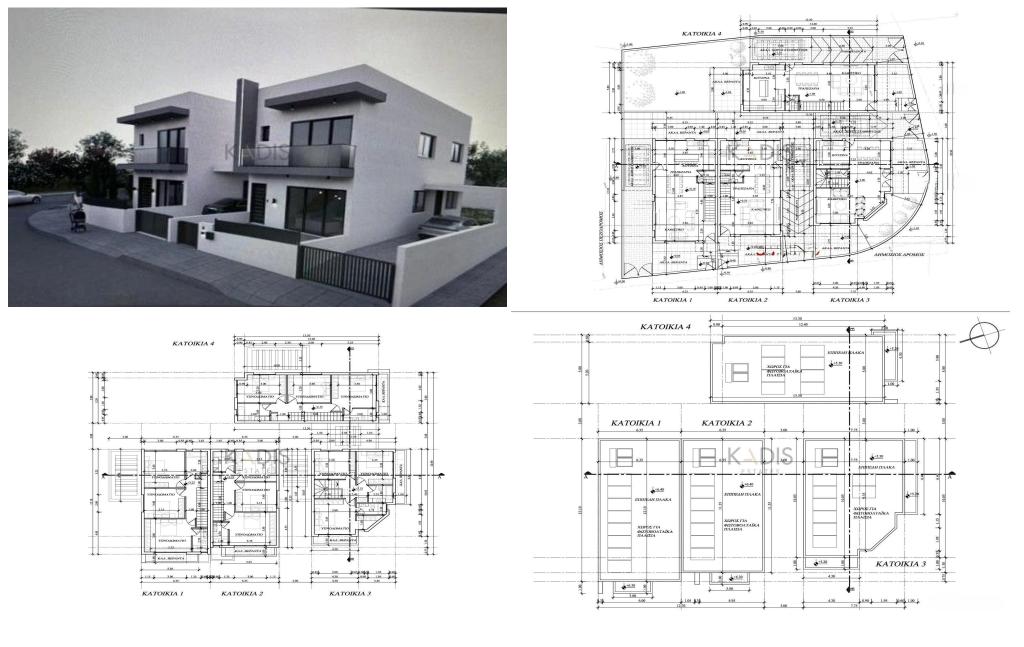

### **3** Bedroom House for Sale in Episkopi Lemesou, Limassol District

Coordinates: 34.670457868015 / 32.901889305521

| <ul> <li>3 bedrooms</li> <li>3 W/C</li> <li>Internal Area 144</li> <li>Covered Veranda</li> <li>Plot Area 164.16r</li> <li>Covered Parking</li> <li>Storage</li> <li>Energy Efficiency</li> </ul> | s 8.3m2<br>n2 |                  | Episkopi<br>Cantonment<br>Φρουρά<br>Επισκοπής<br>Κοίλόσσι<br>ΑΝΟΙΕΝΤ Λεμεσού<br>ΚονΡΙΟ |                  |           |
|---------------------------------------------------------------------------------------------------------------------------------------------------------------------------------------------------|---------------|------------------|----------------------------------------------------------------------------------------|------------------|-----------|
| Property Info                                                                                                                                                                                     |               | Plot / Area Info |                                                                                        | Additional info  |           |
|                                                                                                                                                                                                   |               |                  |                                                                                        | Reference Number | 12510     |
| Covered Area                                                                                                                                                                                      | 144           | Plot area        | 164                                                                                    | Property type    | House     |
| Covered Area                                                                                                                                                                                      |               | Parking          | Covered, Yes                                                                           | Condition        | Brand New |
|                                                                                                                                                                                                   |               |                  |                                                                                        | Bathrooms        | 3         |
| Amenities                                                                                                                                                                                         | Loca          | ition            |                                                                                        |                  |           |
| • Guest WC                                                                                                                                                                                        |               | ation: Episkopi  | 969015 / 22 0019902                                                                    | Region: Limassol |           |