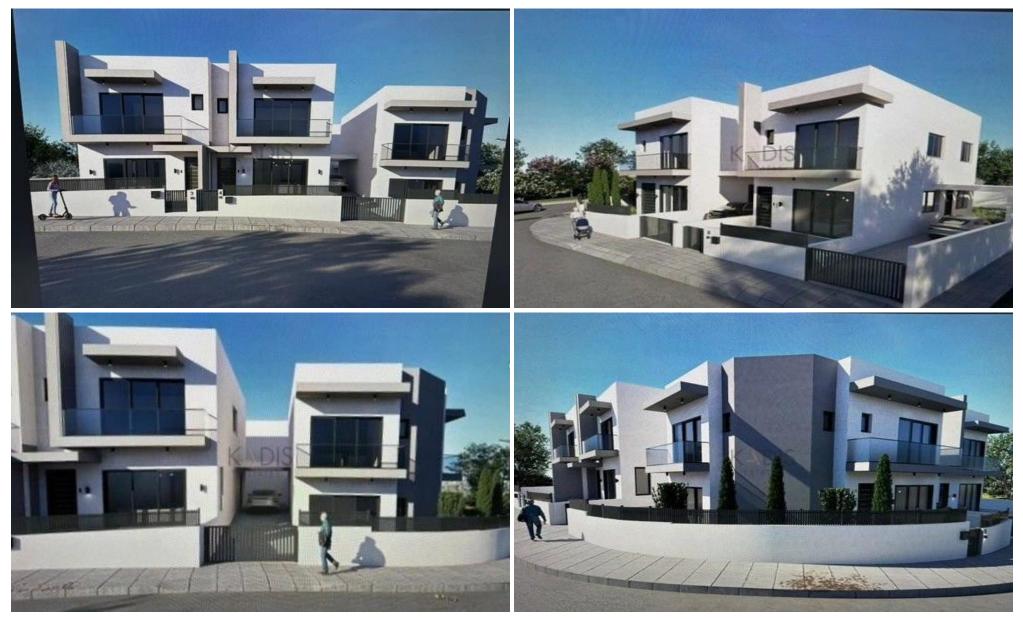

### **3** Bedroom House for Sale in Episkopi Lemesou, Limassol District

Coordinates: 34.670457868015 / 32.901889305521

| <ul> <li>3 bedrooms</li> <li>3 W/C</li> <li>Internal Area 144</li> <li>Covered Veranda</li> <li>Plot Area 164.16r</li> <li>Covered Parking</li> <li>Storage</li> <li>Energy Efficiency</li> </ul> | s 8.3m2<br>n2 |                  | Episkopi<br>Cantonment<br>Φρουρά<br>Επισκοπής<br>Κοίλόσσι<br>ΑΝΟΙΕΝΤ Λεμεσού<br>ΚονΡΙΟ |                  |           |
|---------------------------------------------------------------------------------------------------------------------------------------------------------------------------------------------------|---------------|------------------|----------------------------------------------------------------------------------------|------------------|-----------|
| Property Info                                                                                                                                                                                     |               | Plot / Area Info |                                                                                        | Additional info  |           |
|                                                                                                                                                                                                   |               |                  |                                                                                        | Reference Number | 12510     |
| Covered Area                                                                                                                                                                                      | 144           | Plot area        | 164                                                                                    | Property type    | House     |
| Covered Area                                                                                                                                                                                      |               | Parking          | Covered, Yes                                                                           | Condition        | Brand New |
|                                                                                                                                                                                                   |               |                  |                                                                                        | Bathrooms        | 3         |
| Amenities                                                                                                                                                                                         | Loca          | ition            |                                                                                        |                  |           |
| • Guest WC                                                                                                                                                                                        |               | ation: Episkopi  | 969015 / 22 0019902                                                                    | Region: Limassol |           |