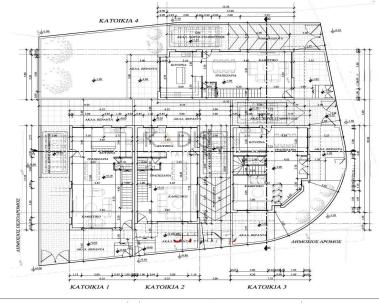

## 3 Bedroom House for Sale in Episkopi Lemesou, Limassol District

- •3 bedrooms
- •3 W/C
- •Internal Area 153.2m2
- Covered Verandas 14.65m2
- •Plot Area 240.91m2
- Covered Parking
- Storage
- •Energy Efficiency "A"

| <b>Property Info</b> |     | Plot / Area Info             |                            | Additional info  |                  |
|----------------------|-----|------------------------------|----------------------------|------------------|------------------|
|                      |     | Diet area                    | 241                        | Reference Number | 12511            |
| Covered Area         | 153 | Plot area<br>Pool<br>Parking | 241<br>Yes<br>Covered, Yes | Property type    | House            |
|                      |     |                              |                            | Condition        | <b>Brand New</b> |
|                      |     |                              |                            | Bathrooms        | 3                |