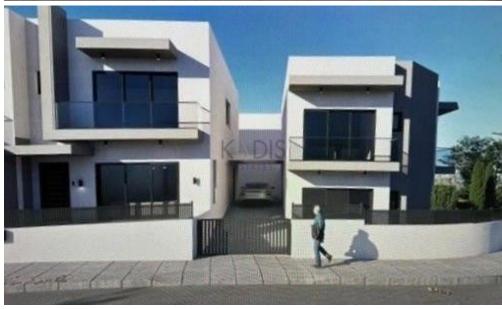

## 3 Bedroom House for Sale in Episkopi Lemesou, Limassol District

- •3 bedrooms
- •3 W/C
- •Internal Area 153.2m2
- Covered Verandas 14.65m2
- •Plot Area 240.91m2
- Covered Parking
- Storage
- •Energy Efficiency "A"