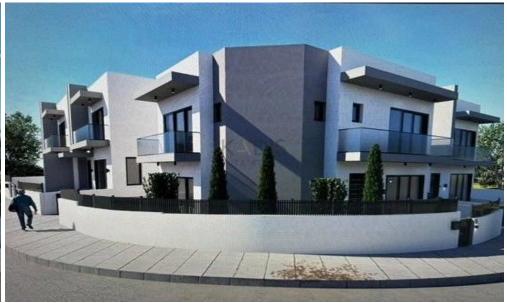

## 3 Bedroom House for Sale in Episkopi Lemesou, Limassol District

- •3 bedrooms
- •3 W/C
- •Internal Area 153.2m2
- Covered Verandas 14.65m2
- •Plot Area 240.91m2
- Covered Parking
- Storage
- •Energy Efficiency "A"