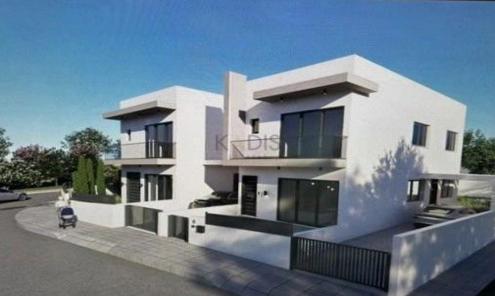

## 3 Bedroom House for Sale in Episkopi Lemesou, Limassol District

- •3 bedrooms
- •3 W/C
- •Internal Area 153.2m2
- Covered Verandas 14.65m2
- •Plot Area 240.91m2
- Covered Parking
- Storage
- •Energy Efficiency "A"