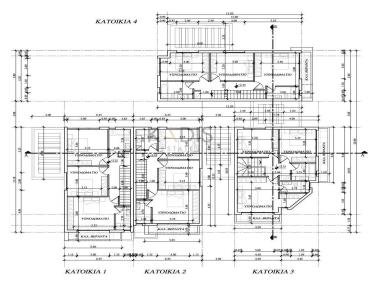

## 3 Bedroom House for Sale in Episkopi Lemesou, Limassol District

- •3 bedrooms
- •3 W/C
- •Internal Area 153.2m2
- Covered Verandas 14.65m2
- •Plot Area 240.91m2
- Covered Parking
- Storage
- •Energy Efficiency "A"

| <b>Property Info</b> |     | Plot / Area Info             |                            | Additional info  |                  |
|----------------------|-----|------------------------------|----------------------------|------------------|------------------|
|                      |     | Diet area                    | 241                        | Reference Number | 12511            |
| Covered Area         | 153 | Plot area<br>Pool<br>Parking | 241<br>Yes<br>Covered, Yes | Property type    | House            |
|                      |     |                              |                            | Condition        | <b>Brand New</b> |
|                      |     |                              |                            | Bathrooms        | 3                |