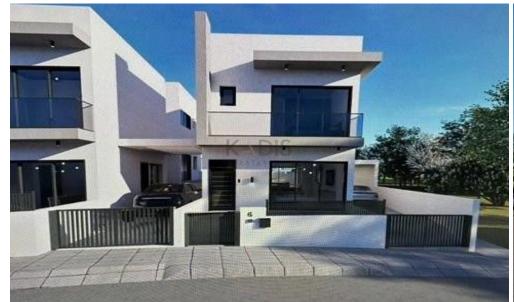

## 3 Bedroom House for Sale in Episkopi Lemesou, Limassol District

- •3 bedrooms
- •3 W/C
- •Internal Area 153.2m2
- Covered Verandas 14.65m2
- •Plot Area 240.91m2
- Covered Parking
- Storage
- •Energy Efficiency "A"