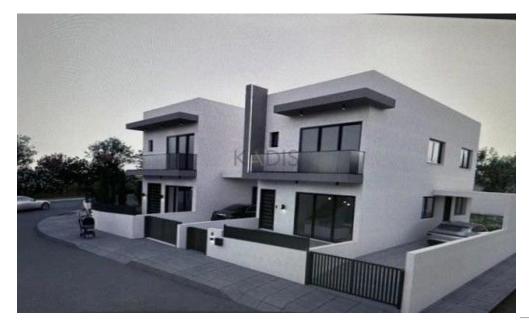

## 3 Bedroom House for Sale in Episkopi Lemesou, Limassol District

- •3 bedrooms
- •3 W/C
- •Internal Area 153.2m2
- Covered Verandas 14.65m2
- •Plot Area 240.91m2
- Covered Parking
- Storage
- •Energy Efficiency "A"