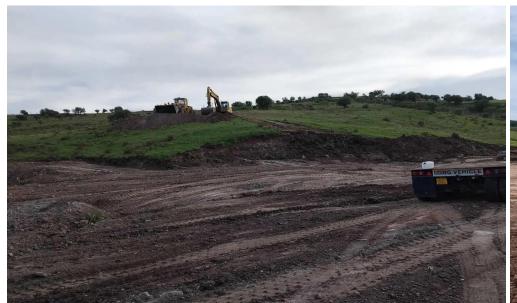

## 7,502m<sup>2</sup> Plot for Sale in Agia Varvara, Paphos District

Agricultural Land for Sale - 7,502 m<sup>2</sup> on Main Road, Agia Varvara, Paphos

A unique opportunity to acquire 7,502 m<sup>2</sup> of agricultural land ideally positioned along the main Agia Varvara-Nata road in the Paphos district. This flat, road-facing plot offers 80 meters of frontage and excellent accessibility, making it suitable for a variety of permitted uses under the G3 agricultural zone.

## Property Details:

- Plot Area: 7,502 m<sup>2</sup>

- Planning Zone: G3 (Agricultural)

Building Density: 10%Coverage Ratio: 10%

- Land Type: Agricultural field

- Frontage: 80 meters on main road

- Share: 100% (not shared)