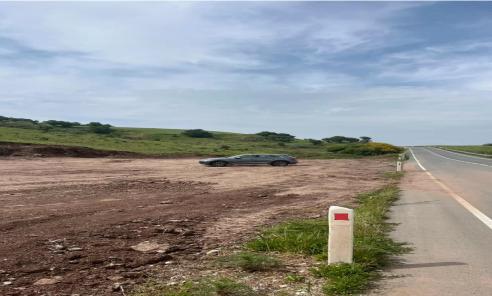

## 7,502m<sup>2</sup> Plot for Sale in Agia Varvara, Paphos District

Agricultural Land for Sale - 7,502 m<sup>2</sup> on Main Road, Agia Varvara, Paphos

A unique opportunity to acquire 7,502 m<sup>2</sup> of agricultural land ideally positioned along the main Agia Varvara-Nata road in the Paphos district. This flat, road-facing plot offers 80 meters of frontage and excellent accessibility, making it suitable for a variety of permitted uses under the G3 agricultural zone.

## Property Details:

- Plot Area: 7,502 m<sup>2</sup>

- Planning Zone: G3 (Agricultural)

Building Density: 10%Coverage Ratio: 10%

- Land Type: Agricultural field

- Frontage: 80 meters on main road

- Share: 100% (not shared)