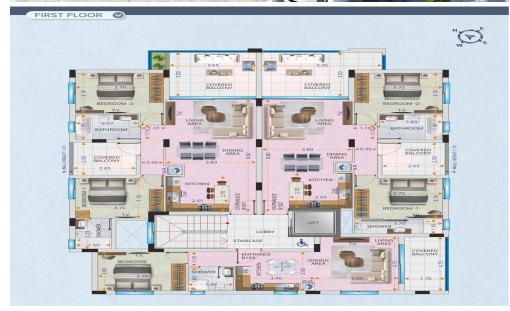

## 2 Bedroom Apartment for Sale in Aradippou, Larnaca District

Located in one of Larnaca's most prestigious residential areas, just under 3 km from the Blue Flag beachfront, this spacious 2-bedroom, 2-bathroom apartment on the first floor offers modern comfort in a quiet and family-friendly neighborhood.

Part of a contemporary development of only seven apartments, the property features bright open-plan interiors, high-quality finishes, and a well-thought-out layout ideal for permanent living or investment.

## Key Features:

- 2 bedrooms & 2 stylish bathrooms (including one en-suite)
- Spacious open-plan kitchen, living & dining area
- Private covered balcony
- Italian ceramic finishe...

| Property Info          |     | Plot / Area l | Info         | Additional info  |                           |  |
|------------------------|-----|---------------|--------------|------------------|---------------------------|--|
| Covered Area           | 104 |               |              | Deference Number | 6045                      |  |
| Covered Veranda        | 24  | Da whi a w    | Covered Ves  | Reference Number | 6945                      |  |
|                        | 1   |               |              | Property type    | Apartment                 |  |
| Floor Number           | 1   | Parking       | Covered, Yes | Condition        | <b>Under Construction</b> |  |
| Total Number of Floors | 3   |               |              |                  | 2                         |  |
| Energy Efficiency      | Α   |               |              | Bathrooms        | 2                         |  |