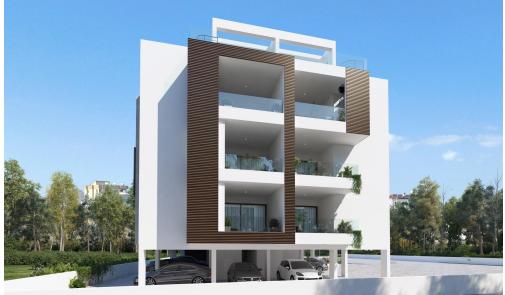

## 2 Bedroom Apartment for Sale in Aradippou, Larnaca District

Located in one of Larnaca's most prestigious residential areas, just under 3 km from the Blue Flag beachfront, this spacious 2-bedroom, 2-bathroom apartment on the first floor offers modern comfort in a quiet and family-friendly neighborhood.

Part of a contemporary development of only seven apartments, the property features bright open-plan interiors, high-quality finishes, and a well-thought-out layout ideal for permanent living or investment.

## Key Features:

- 2 bedrooms & 2 stylish bathrooms (including one en-suite)
- Spacious open-plan kitchen, living & dining area
- Private covered balcony
- Italian ceramic finishe...

| Property Info          |     | Plot / Area l | Info         | Additional info  |                           |  |
|------------------------|-----|---------------|--------------|------------------|---------------------------|--|
| Covered Area           | 104 |               |              | Deference Number | 6045                      |  |
| Covered Veranda        | 24  | Da whi a w    | Covered Ves  | Reference Number | 6945                      |  |
|                        | 1   |               |              | Property type    | Apartment                 |  |
| Floor Number           | 1   | Parking       | Covered, Yes | Condition        | <b>Under Construction</b> |  |
| Total Number of Floors | 3   |               |              |                  | 2                         |  |
| Energy Efficiency      | Α   |               |              | Bathrooms        | 2                         |  |