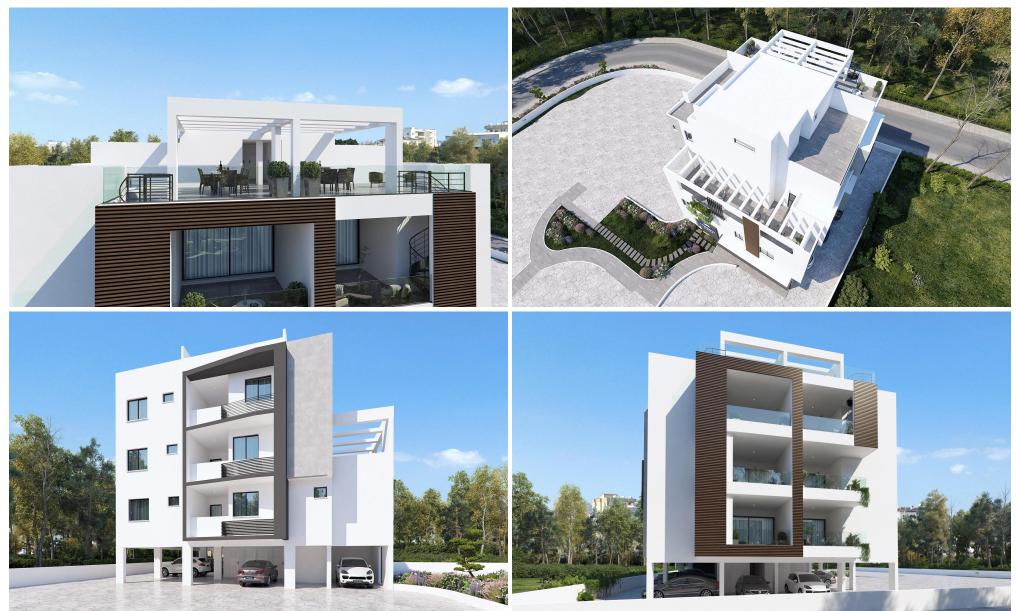

### 2 Bedroom Apartment for Sale in Aradippou, Larnaca District

This elegant 2-bedroom, 3-bathroom penthouse is located on the third and top floor of a boutique residential building in one of Larnaca's most prestigious and quiet urban neighborhoods — just 3 km from the Blue Flag beaches.

Offering bright, open-plan interiors and premium finishes, the apartment also features a private rooftop garden, ideal for relaxing or entertaining with views of the surrounding luxury homes and the Larnaca skyline.

Apartment Highlights:

- 2 spacious bedrooms and 2 modern bathrooms (including one en-suite)
- Open-plan living, kitchen, and dining area with large windows
- Covered balcony plus private roof garden wit...