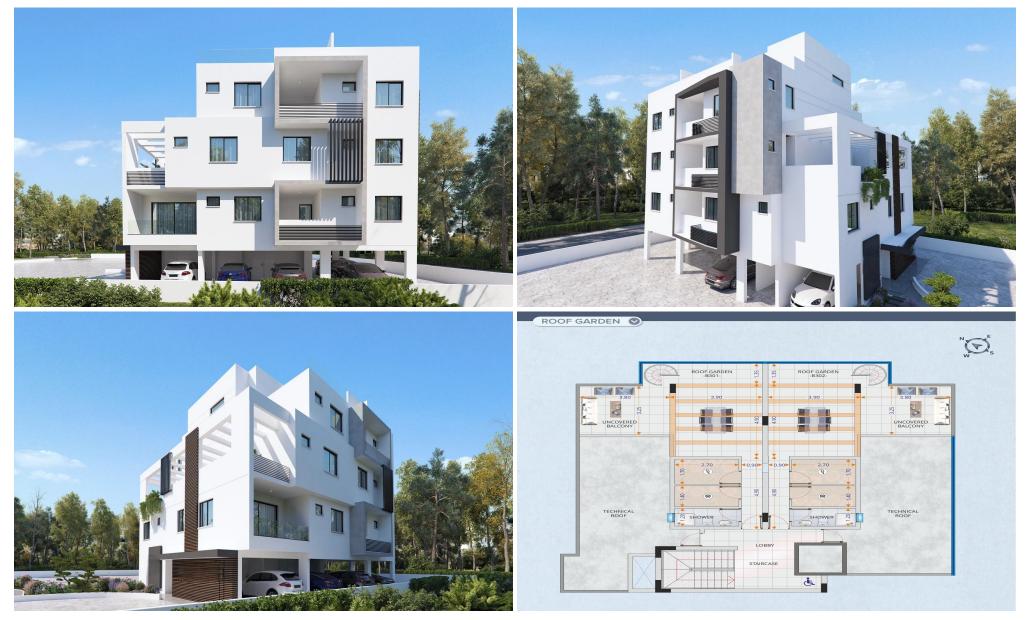

### 2 Bedroom Apartment for Sale in Aradippou, Larnaca District

This elegant 2-bedroom, 3-bathroom penthouse is located on the third and top floor of a boutique residential building in one of Larnaca's most prestigious and quiet urban neighborhoods — just 3 km from the Blue Flag beaches.

Offering bright, open-plan interiors and premium finishes, the apartment also features a private rooftop garden, ideal for relaxing or entertaining with views of the surrounding luxury homes and the Larnaca skyline.

Apartment Highlights:

- 2 spacious bedrooms and 2 modern bathrooms (including one en-suite)
- Open-plan living, kitchen, and dining area with large windows
- Covered balcony plus private roof garden wit...