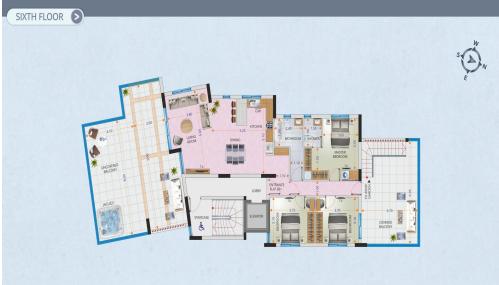

## **3 Bedroom Apartment for Sale in Larnaca District**

Occupying the entire sixth floor, this exceptional 3-bedroom, 4-bathroom penthouse residence is the crown jewel of a luxury development in the heart of the sought-after Mackenzy area. With spacious covered and uncovered terraces and a private roof garden, this penthouse has been meticulously designed to offer the ultimate in comfort, privacy, and highend coastal living.

## Property Highlights:

- Full-floor penthouse with three spacious bedrooms and four modern bathrooms
- Expansive open-plan layout with elegant finishes and abundant natural light
- Oversized covered and uncovered verandas perfect for entertaining or relaxing

Location

- Private r...

| Property Info            |     | Plot / Area Info |              | Additional info  |                    |
|--------------------------|-----|------------------|--------------|------------------|--------------------|
| Covered Area             | 154 |                  |              | Reference Number | 6983               |
| Covered Veranda          | 36  |                  |              | Reference Number |                    |
|                          |     |                  |              | Property type    | Apartment          |
| Uncovered Veranda        | 69  | Parking          | Covered, Yes | Condition        | Under Construction |
| Floor Number             | 6   | raikilig         | Covereu, res |                  |                    |
| Total Number of Floors 6 |     |                  |              | Bathrooms        | 4                  |
|                          |     |                  |              | View             | Sea view           |
| Energy Efficiency        | Α   |                  |              |                  |                    |