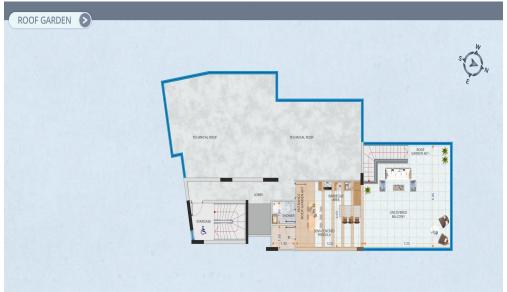

## **3 Bedroom Apartment for Sale in Larnaca District**

Occupying the entire sixth floor, this exceptional 3-bedroom, 4-bathroom penthouse residence is the crown jewel of a luxury development in the heart of the sought-after Mackenzy area. With spacious covered and uncovered terraces and a private roof garden, this penthouse has been meticulously designed to offer the ultimate in comfort, privacy, and highend coastal living.

Location

- Private r...

| Property Info            |     | Plot / Area Info |              | Additional info  |                    |
|--------------------------|-----|------------------|--------------|------------------|--------------------|
| Covered Area             | 154 |                  |              | Reference Number | 6983               |
| Covered Veranda          | 36  |                  |              | Reference Number |                    |
|                          |     |                  |              | Property type    | Apartment          |
| Uncovered Veranda        | 69  | Parking          | Covered, Yes | Condition        | Under Construction |
| Floor Number             | 6   | raikilig         | Covereu, res |                  |                    |
| Total Number of Floors 6 |     |                  |              | Bathrooms        | 4                  |
|                          |     |                  |              | View             | Sea view           |
| Energy Efficiency        | Α   |                  |              |                  |                    |