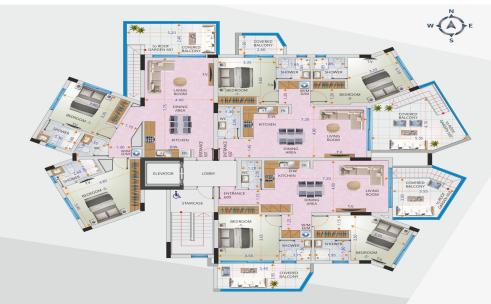

Situated on the sixth floor, this penthouse features:

- Two spacious bedrooms, each with en-suite bathrooms
- Expansive covered and uncovered verandas, perfect for outdoor dining and relaxation

A private rooftop area on the seventh floor, offering breathtaking panoramic southeast views of Larnaca and the sea

Designed with energy efficiency in mind, this home combines functionality with refined aesthetics. Inter...

| Property Info          |     | Plot / Area I | nfo          | Additional info  |                           |
|------------------------|-----|---------------|--------------|------------------|---------------------------|
| Covered Area           | 106 |               |              | Reference Number | 6990                      |
| Covered Veranda        | 24  |               |              | Property type    | Apartment                 |
| Floor Number           | 6   | Parking       | Covered, Yes | Condition        | <b>Under Construction</b> |
| Total Number of Floors | 6   |               |              | Bathrooms        | 4                         |
| Energy Efficiency      | A   |               |              | View             | Sea view                  |