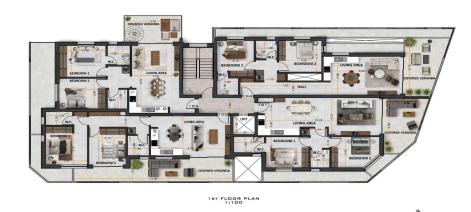

The development features 19 thoughtfully designed units with open-plan layouts, high-quality Italian ceramic finishes, and elegant glass balconies. Each apartment includes:

- Bright, open living spaces
- Two well-sized bedrooms with en-suite bathrooms
- Private balcony with views of the prestigious neighborhood
- One private parking space and a ground-level storage room

Located opposite the upcoming Land of Tomorrow project and next to Jumb...

| Property Info          |    | Plot / Area Info |              | Additional info  |                  |
|------------------------|----|------------------|--------------|------------------|------------------|
| Covered Area           | 87 |                  |              |                  |                  |
| Covered Veranda        | 12 |                  |              | Reference Number | 6996             |
| Uncovered Veranda      | 35 | Parking          | Covered, Yes | Property type    | <b>Apartment</b> |
| Floor Number           | 1  |                  |              | Bathrooms        | 2                |
| Total Number of Floors | 6  |                  |              |                  |                  |