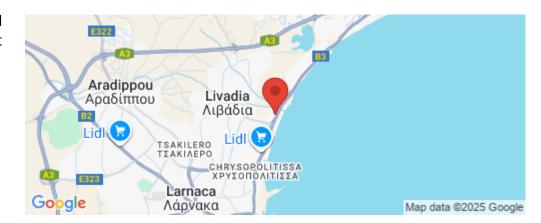

Amenities Location

**Location:** Livadia Larnakas

Coordinates: 34.945560985025 / 33.643988370895

Region: Larnaca

**Price: €310 000 + VAT** 

VAT for this property is €15,500 or €58,900. VAT usually is 19%. If it is your first purchase of property, you can have VAT reduced to 5% for the first 150sq.m. of the property.