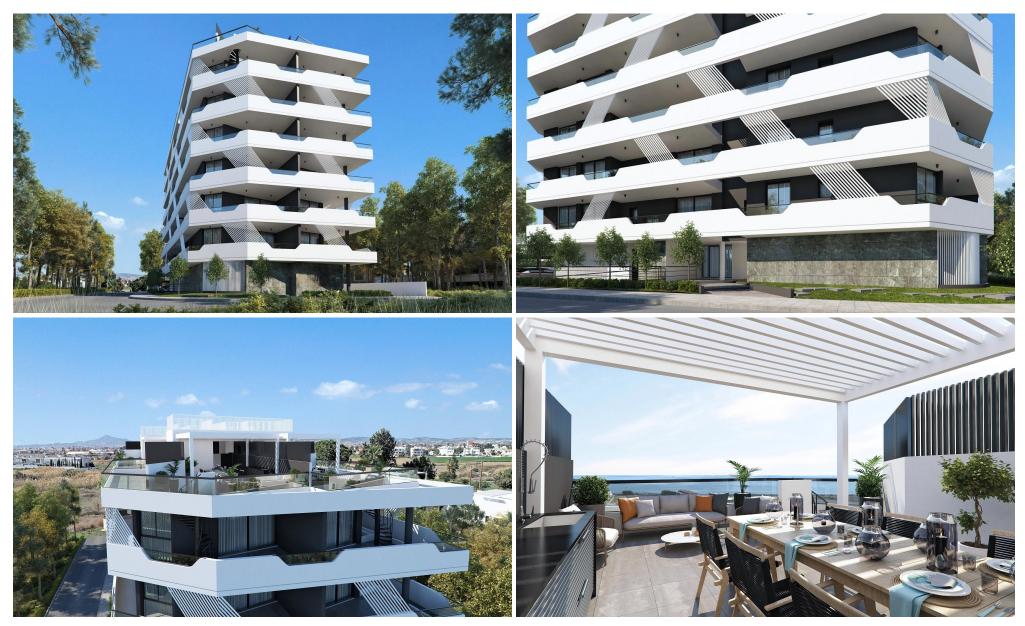

## 2 Bedroom Apartment for Sale in Livadia Larnakas, Larnaca District

These stylish two-bedroom, two-bathroom apartments offer spacious and contemporary living in one of Larnaca's most sought-after locations—just minutes from the beach and the city center.

The development features 19 thoughtfully designed units with open-plan layouts, high-quality Italian ceramic finishes, and elegant glass balconies. Each apartment includes:

- Bright, open living spaces
- Two well-sized bedrooms with en-suite bathrooms
- Private balcony with views of the prestigious neighborhood
- One private parking space and a ground-level storage room