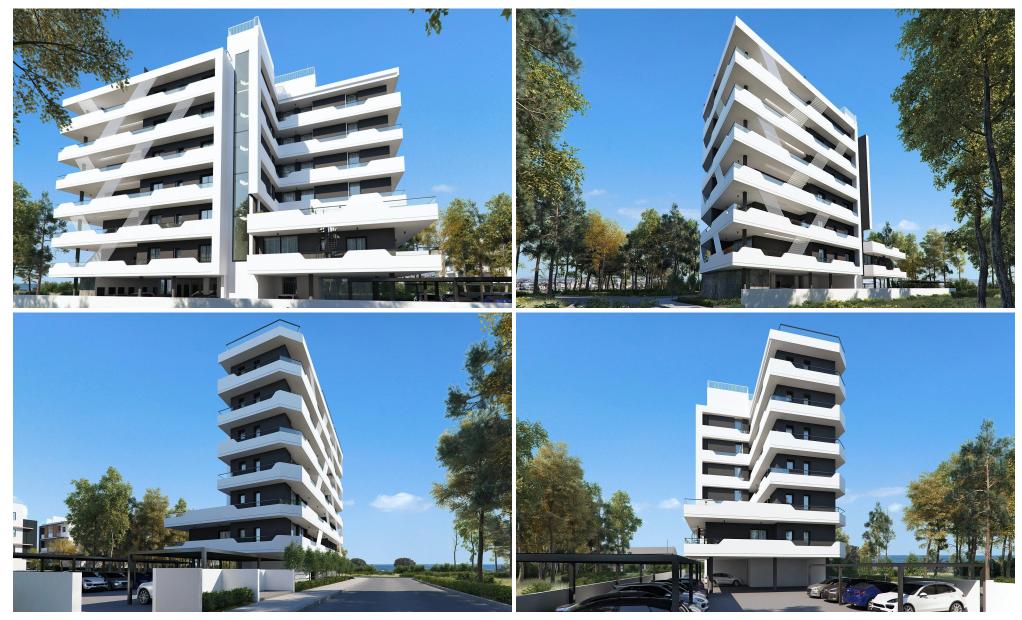

### 2 Bedroom Apartment for Sale in Livadia Larnakas, Larnaca District

This stylish two-bedroom, two-bathroom apartment offers spacious and contemporary living in one of Larnaca's most sought-after locations—just minutes from the beach and the city center.

The development features 19 thoughtfully designed units with open-plan layouts, high-quality Italian ceramic finishes, and elegant glass balconies. Each apartment includes:

- Bright, open living spaces
- Two well-sized bedrooms with en-suite bathrooms
- Private balcony with views of the prestigious neighborhood
- One private parking space and a ground-level storage room