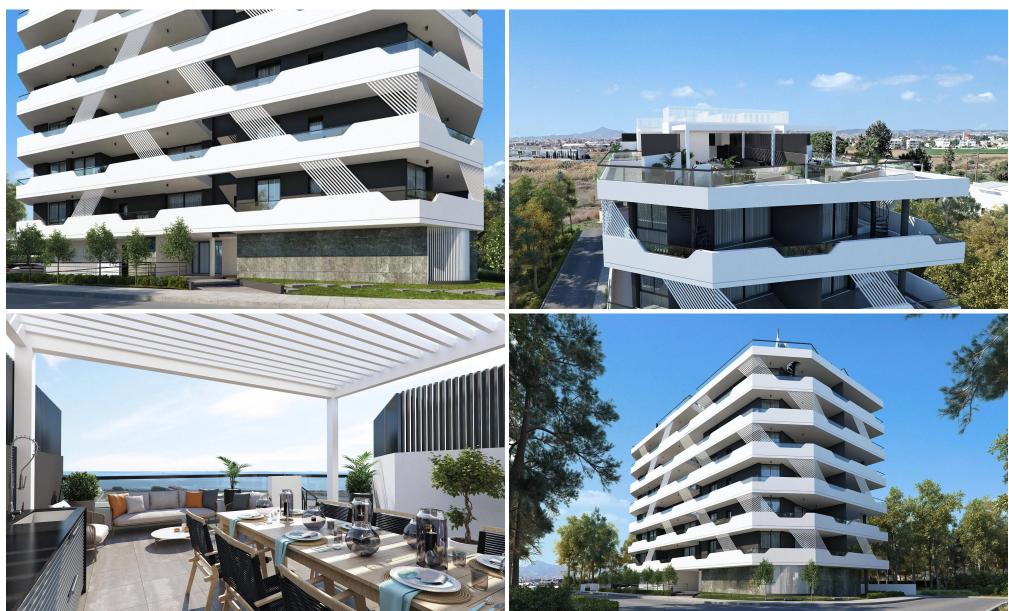

### 2 Bedroom Apartment for Sale in Livadia Larnakas, Larnaca District

This stylish two-bedroom, two-bathroom apartment offers spacious and contemporary living in one of Larnaca's most sought-after locations—just minutes from the beach and the city center.

The development features 19 thoughtfully designed units with open-plan layouts, high-quality Italian ceramic finishes, and elegant glass balconies. Each apartment includes:

- Bright, open living spaces
- Two well-sized bedrooms with en-suite bathrooms
- Private balcony with views of the prestigious neighborhood
- One private parking space and a ground-level storage room