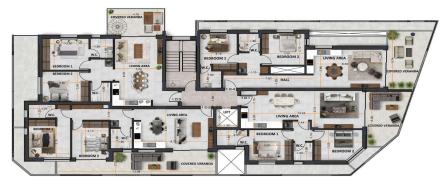

### 2 Bedroom Apartment for Sale in Livadia Larnakas, Larnaca District

This stylish two-bedroom, two-bathroom apartment offers spacious and contemporary living in one of Larnaca's most sought-after locations—just minutes from the beach and the city center.

The development features 19 thoughtfully designed units with open-plan layouts, high-quality Italian ceramic finishes, and elegant glass balconies. Each apartment includes:

- Bright, open living spaces
- Two well-sized bedrooms with en-suite bathrooms
- Private balcony with views of the prestigious neighborhood
- One private parking space and a ground-level storage room

# INDEX

1st FLOOR PLAN 1:100

Sep 10, 2025