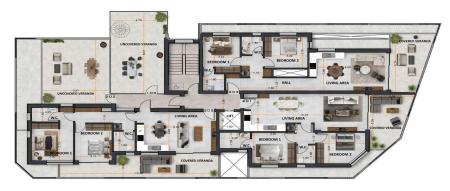

The development features 19 thoughtfully designed units with open-plan layouts, high-quality Italian ceramic finishes, and elegant glass balconies. Each apartment includes:

- Bright, open living spaces
- Two well-sized bedrooms with en-suite bathrooms
- Private balcony with views of the prestigious neighborhood
- One private parking space and a ground-level storage room

### INDEX

2ND FLOOR PLAN 1:100