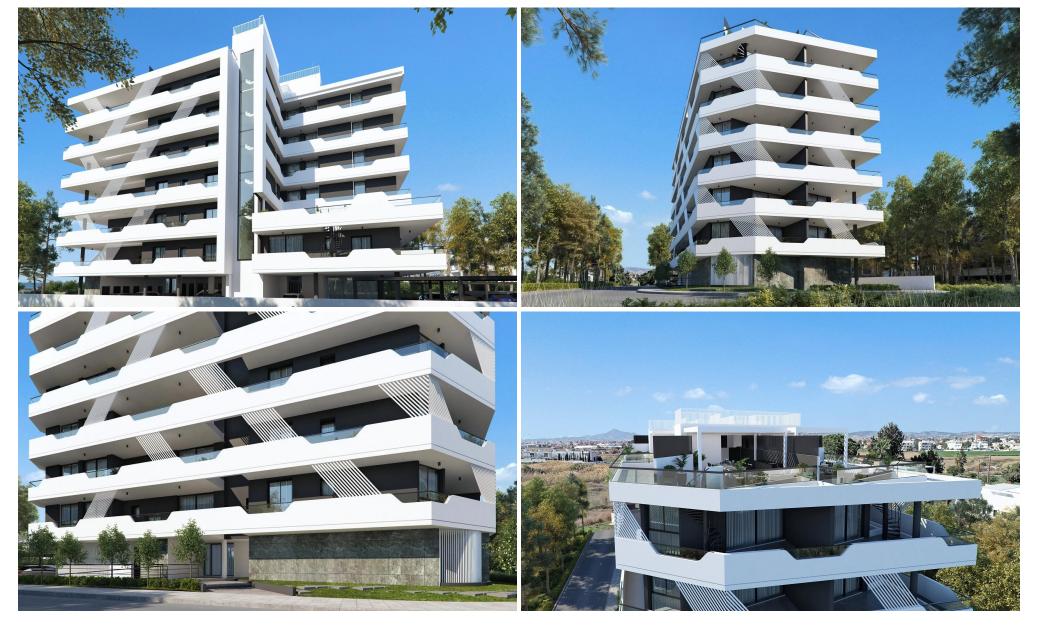

### 2 Bedroom Apartment for Sale in Livadia Larnakas, Larnaca District

This stylish two-bedroom, two-bathroom apartment offers spacious and contemporary living in one of Larnaca's most sought-after locations—just minutes from the beach and the city center.

The development features 19 thoughtfully designed units with open-plan layouts, high-quality Italian ceramic finishes, and elegant glass balconies. Each apartment includes:

- Bright, open living spaces
- Two well-sized bedrooms with en-suite bathrooms
- Private balcony with views of the prestigious neighborhood
- One private parking space and a ground-level storage room