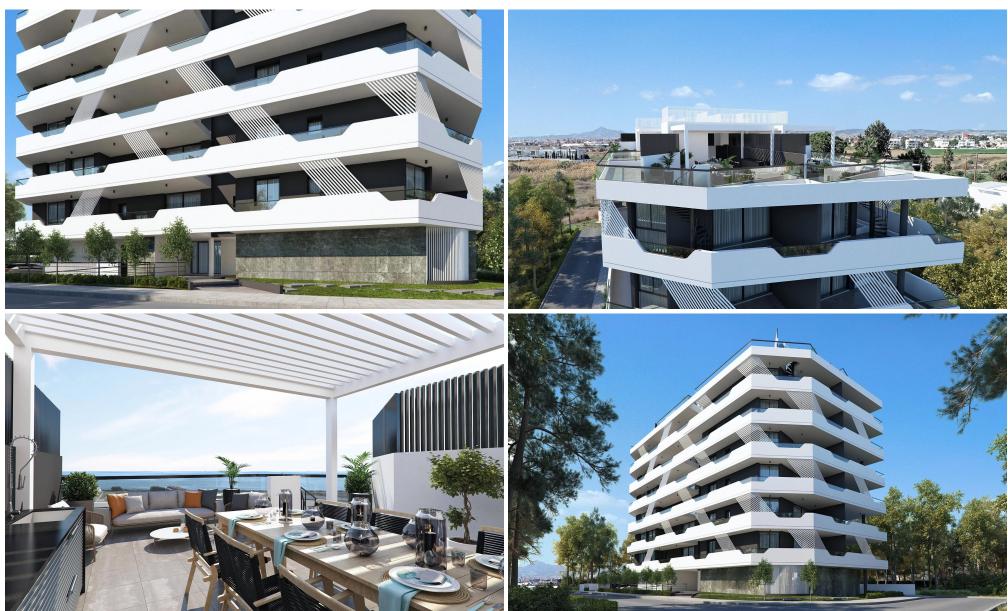

### 2 Bedroom Apartment for Sale in Livadia Larnakas, Larnaca District

This stylish two-bedroom, two-bathroom apartment offers spacious and contemporary living in one of Larnaca's most sought-after locations—just minutes from the beach and the city center.

The development features 19 thoughtfully designed units with open-plan layouts, high-quality Italian ceramic finishes, and elegant glass balconies. Each apartment includes:

- Bright, open living spaces
- Two well-sized bedrooms with en-suite bathrooms
- Private balcony with views of the prestigious neighborhood
- One private parking space and a ground-level storage room