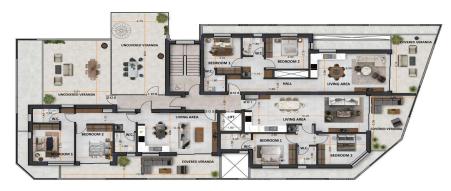

ty.

| VAT EX | Excluded | Title transfer fee | ~€9 400.00   | Common expenses | None |
|--------|----------|--------------------|--------------|-----------------|------|
|        |          | Price per SQM      | €3 232.00/m² | common expenses | NOTE |

#### **Representative: RealDeal Estates**

| Registration number               | 1311  | Email      | info@realdeal.cy                          |
|-----------------------------------|-------|------------|-------------------------------------------|
| License number                    | 347/E | Legal name | Esperia Estates (Limassol-Paphos) Limited |
| Phone: +35725255505, +35794001333 |       |            |                                           |

### **Price change history**

€320 000 on Jun 20, 2025

### INDEX



INDEX



# INDEX





2ND FLOOR PLAN 1:100