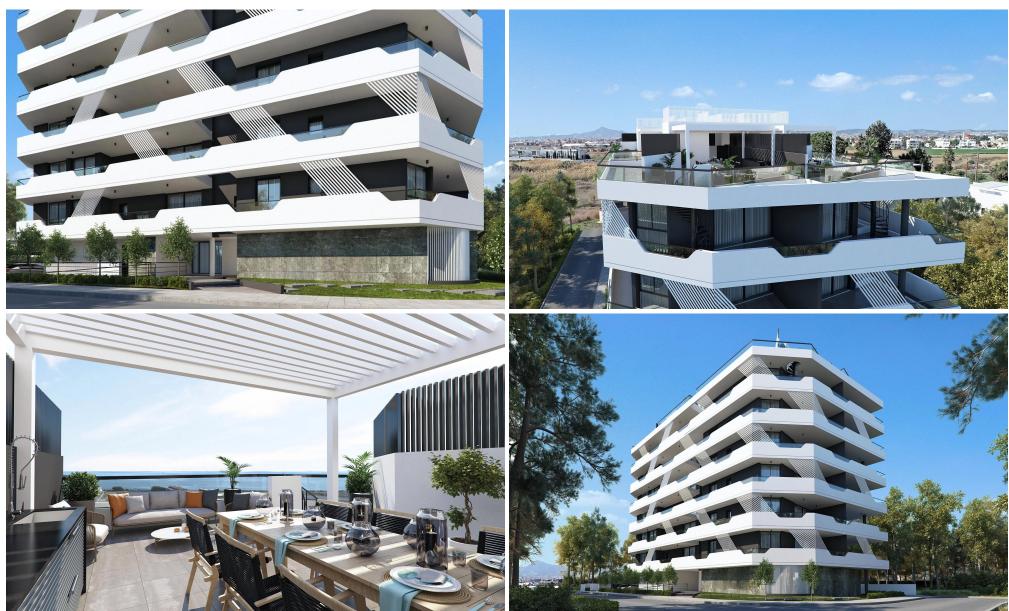

### 2 Bedroom Apartment for Sale in Livadia Larnakas, Larnaca District

These stylish two-bedroom, two-bathroom apartments offers spacious and contemporary living in one of Larnaca's most sought-after locations—just minutes from the beach and the city center.

The development features 19 thoughtfully designed units with open-plan layouts, high-quality Italian ceramic finishes, and elegant glass balconies. Each apartment includes:

- Bright, open living spaces
- Two well-sized bedrooms with en-suite bathrooms
- Private balcony with views of the prestigious neighborhood
- One private parking space and a ground-level storage room

Located opposite the upcoming Land of Tomorrow project and next to Jum...

| Property Info          |    | Plot / Area Info |              | Additional info                                |                        |
|------------------------|----|------------------|--------------|------------------------------------------------|------------------------|
| Covered Area           | 98 | Parking          | Covered, Yes | Reference Number<br>Property type<br>Bathrooms | 7002<br>Apartment<br>2 |
| Covered Veranda        | 18 |                  |              |                                                |                        |
| Floor Number           | 3  |                  |              |                                                |                        |
| Total Number of Floors | 6  |                  |              |                                                |                        |
|                        |    |                  |              |                                                |                        |