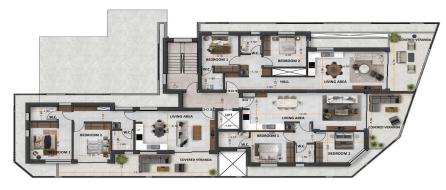

### 2 Bedroom Apartment for Sale in Livadia Larnakas, Larnaca District

These stylish two-bedroom, two-bathroom apartments offers spacious and contemporary living in one of Larnaca's most sought-after locations—just minutes from the beach and the city center.

The development features 19 thoughtfully designed units with open-plan layouts, high-quality Italian ceramic finishes, and elegant glass balconies. Each apartment includes:

- Bright, open living spaces
- Two well-sized bedrooms with en-suite bathrooms
- Private balcony with views of the prestigious neighborhood
- One private parking space and a ground-level storage room

Located opposite the upcoming Land of Tomorrow project and next to Jum...

| Property Info          |    | Plot / Area Info |              | Additional info                                |                        |
|------------------------|----|------------------|--------------|------------------------------------------------|------------------------|
| Covered Area           | 98 | Parking          | Covered, Yes | Reference Number<br>Property type<br>Bathrooms | 7002<br>Apartment<br>2 |
| Covered Veranda        | 18 |                  |              |                                                |                        |
| Floor Number           | 3  |                  |              |                                                |                        |
| Total Number of Floors | 6  |                  |              |                                                |                        |
|                        |    |                  |              |                                                |                        |