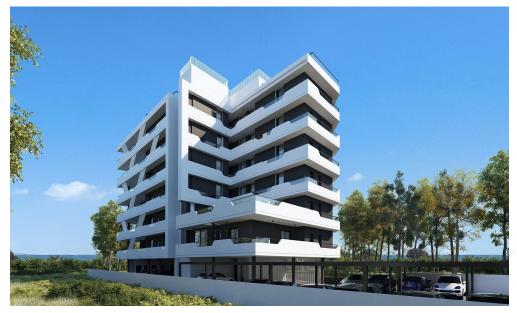

### 2 Bedroom Apartment for Sale in Livadia Larnakas, Larnaca District

These stylish two-bedroom, two-bathroom apartments offers spacious and contemporary living in one of Larnaca's most sought-after locations—just minutes from the beach and the city center.

The development features 19 thoughtfully designed units with open-plan layouts, high-quality Italian ceramic finishes, and elegant glass balconies. Each apartment includes:

- Bright, open living spaces
- Two well-sized bedrooms with en-suite bathrooms
- Private balcony with views of the prestigious neighborhood
- One private parking space and a ground-level storage room

Located opposite the upcoming Land of Tomorrow project and next to Jum...

| Property Info          |    | Plot / Area Info |              | Additional info                                |                        |
|------------------------|----|------------------|--------------|------------------------------------------------|------------------------|
| Covered Area           | 98 | Parking          | Covered, Yes | Reference Number<br>Property type<br>Bathrooms | 7002<br>Apartment<br>2 |
| Covered Veranda        | 18 |                  |              |                                                |                        |
| Floor Number           | 3  |                  |              |                                                |                        |
| Total Number of Floors | 6  |                  |              |                                                |                        |
|                        |    |                  |              |                                                |                        |