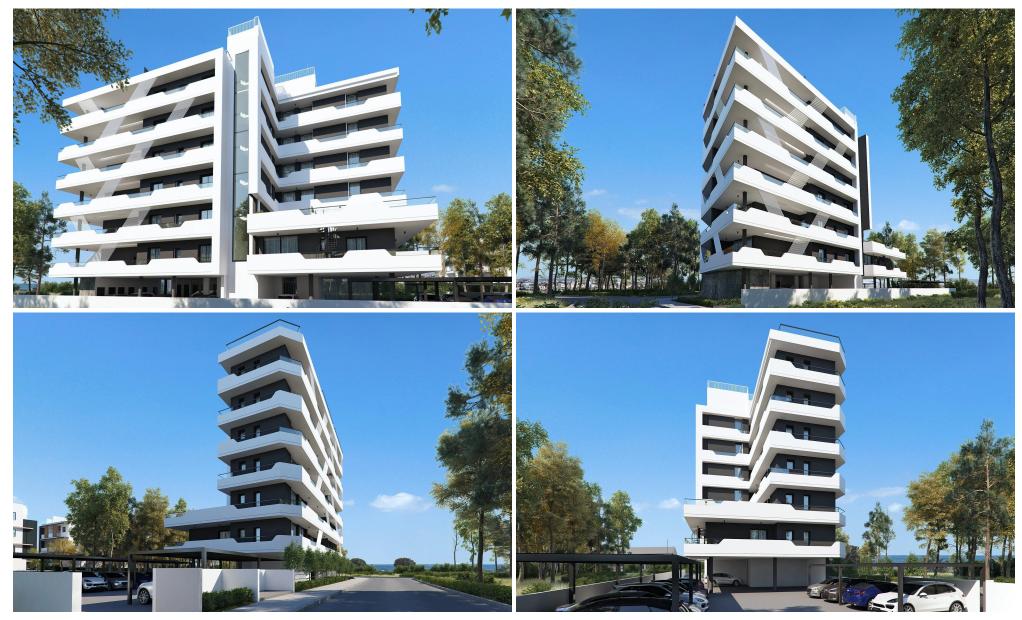

### 2 Bedroom Apartment for Sale in Livadia Larnakas, Larnaca District

These stylish two-bedroom, two-bathroom apartments offers spacious and contemporary living in one of Larnaca's most sought-after locations—just minutes from the beach and the city center.

The development features 19 thoughtfully designed units with open-plan layouts, high-quality Italian ceramic finishes, and elegant glass balconies. Each apartment includes:

- Bright, open living spaces
- Two well-sized bedrooms with en-suite bathrooms
- Private balcony with views of the prestigious neighborhood
- One private parking space and a ground-level storage room

Located opposite the upcoming Land of Tomorrow project and next to Jum...

| Property Info          |    | Plot / Area Info |              | Additional info                                |                        |
|------------------------|----|------------------|--------------|------------------------------------------------|------------------------|
| Covered Area           | 98 | Parking          | Covered, Yes | Reference Number<br>Property type<br>Bathrooms | 7002<br>Apartment<br>2 |
| Covered Veranda        | 18 |                  |              |                                                |                        |
| Floor Number           | 3  |                  |              |                                                |                        |
| Total Number of Floors | 6  |                  |              |                                                |                        |
|                        |    |                  |              |                                                |                        |