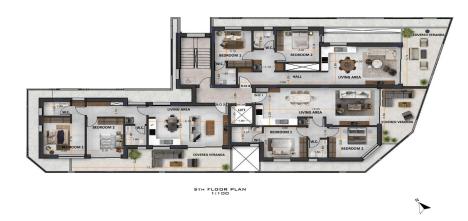

## 2 Bedroom Apartment for Sale in Livadia Larnakas, Larnaca District

This stylish two-bedroom, two-bathroom apartment offers spacious and contemporary living in one of Larnaca's most sought-after locations—just minutes from the beach and the city center.

The development features 19 thoughtfully designed units with open-plan layouts, high-quality Italian ceramic finishes, and elegant glass balconies. Each apartment includes:

- Bright, open living spaces
- Two well-sized bedrooms with en-suite bathrooms
- Private balcony with views of the prestigious neighborhood
- One private parking space and a ground-level storage room

Located opposite the upcoming Land of Tomorrow project and next to Jumbo...

| Property Info          |     | Plot / Area Info |              | Additional info  |           |
|------------------------|-----|------------------|--------------|------------------|-----------|
| Covered Area           | 109 |                  | Covered, Yes | Reference Number | 7006      |
| Covered Veranda        | 30  | Darkina          |              |                  |           |
| Floor Number           | 5   | Parking          |              | Property type    | Apartment |
| Total Number of Floors | 6   |                  |              | Bathrooms        | 2         |