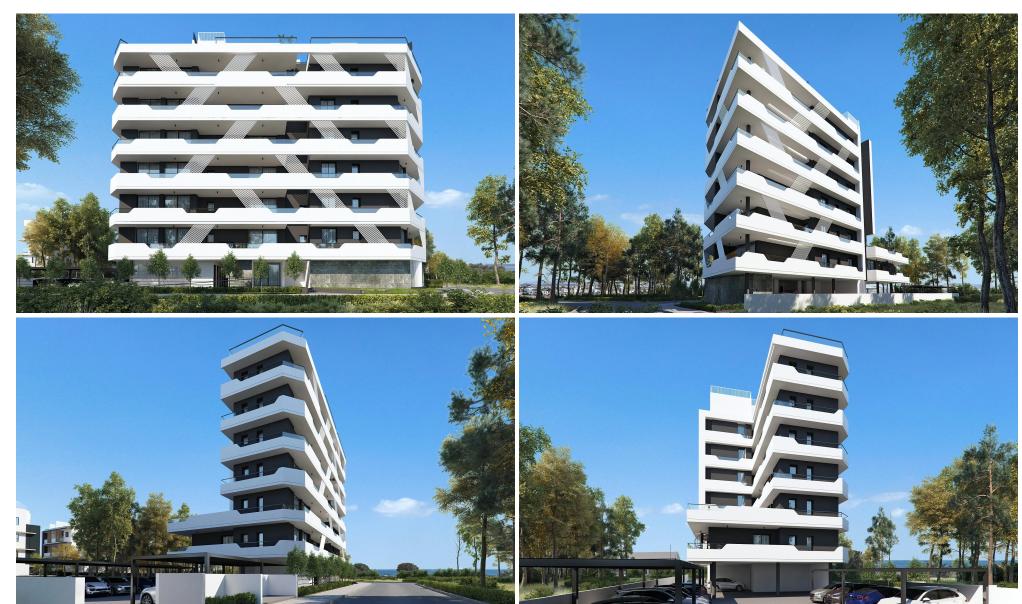

## 2 Bedroom Apartment for Sale in Livadia Larnakas, Larnaca District

This stylish two-bedroom, two-bathroom apartment offers spacious and contemporary living in one of Larnaca's most sought-after locations—just minutes from the beach and the city center.

The development features 19 thoughtfully designed units with open-plan layouts, high-quality Italian ceramic finishes, and elegant glass balconies. Each apartment includes:

- Bright, open living spaces
- Two well-sized bedrooms with en-suite bathrooms
- Private balcony with views of the prestigious neighborhood
- One private parking space and a ground-level storage room