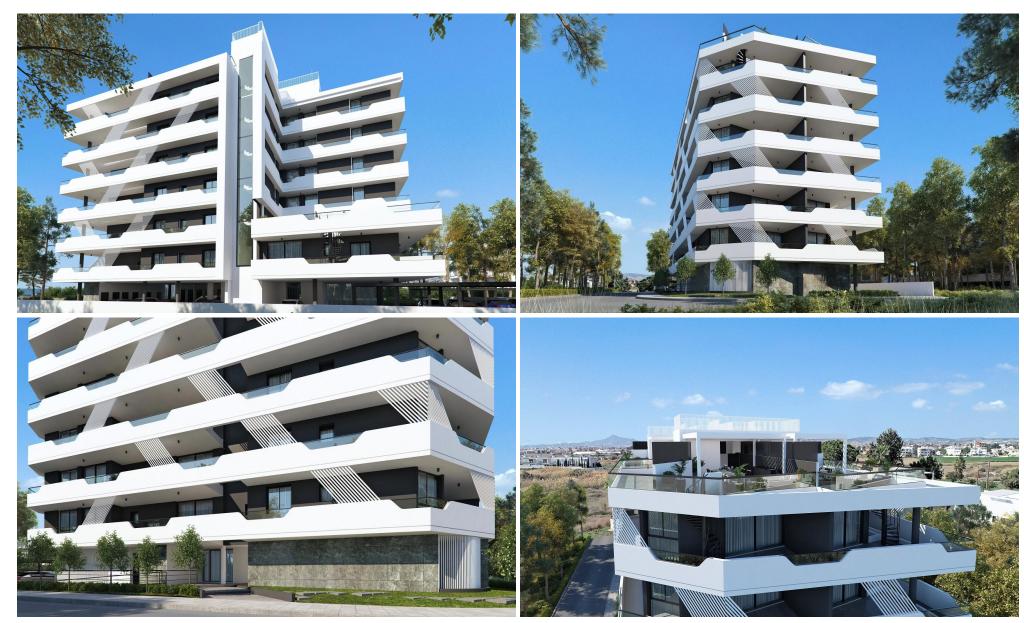

## 2 Bedroom Apartment for Sale in Livadia Larnakas, Larnaca District

This stylish two-bedroom, two-bathroom apartment offers spacious and contemporary living in one of Larnaca's most sought-after locations—just minutes from the beach and the city center.

The development features 19 thoughtfully designed units with open-plan layouts, high-quality Italian ceramic finishes, and elegant glass balconies. Each apartment includes:

- Bright, open living spaces
- Two well-sized bedrooms with en-suite bathrooms
- Private balcony with views of the prestigious neighborhood
- One private parking space and a ground-level storage room