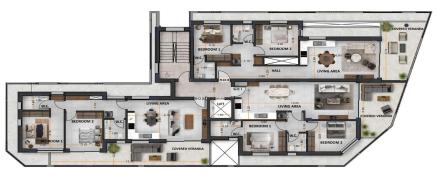

### 2 Bedroom Apartment for Sale in Livadia Larnakas, Larnaca District

This stylish two-bedroom, two-bathroom apartment offers spacious and contemporary living in one of Larnaca's most sought-after locations—just minutes from the beach and the city center.

The development features 19 thoughtfully designed units with open-plan layouts, high-quality Italian ceramic finishes, and elegant glass balconies. Each apartment includes:

- Bright, open living spaces
- Two well-sized bedrooms with en-suite bathrooms
- Private balcony with views of the prestigious neighborhood
- One private parking space and a ground-level storage room

# INDEX

5TH FLOOR PLAN 1:100