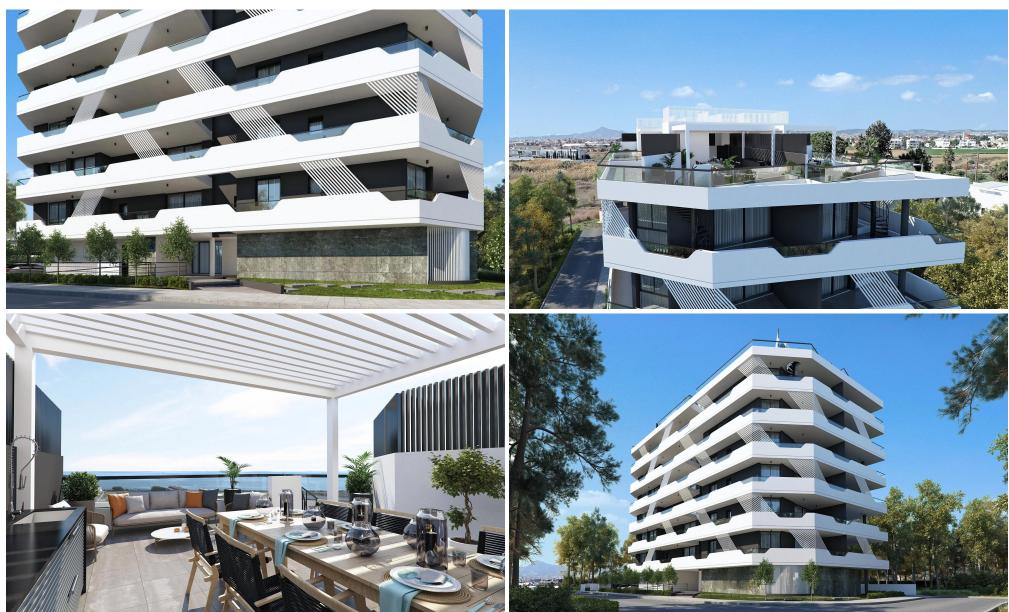

### 2 Bedroom Apartment for Sale in Livadia Larnakas, Larnaca District

This stylish two-bedroom, two-bathroom apartment offers spacious and contemporary living in one of Larnaca's most sought-after locations—just minutes from the beach and the city center.

The development features 19 thoughtfully designed units with open-plan layouts, high-quality Italian ceramic finishes, and elegant glass balconies. Each apartment includes:

- Bright, open living spaces
- Two well-sized bedrooms with en-suite bathrooms
- Private balcony with views of the prestigious neighborhood
- One private parking space and a ground-level storage room