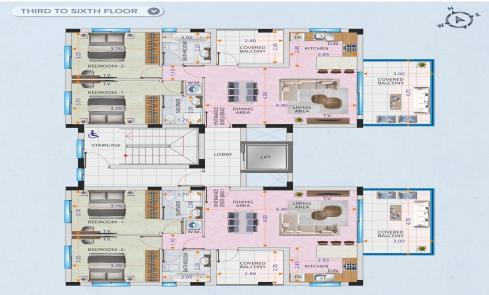

Carefully designed by a professional team of architects and...

| Property Info                   |           | Plot / Area Info |              | Additional info            |           |
|---------------------------------|-----------|------------------|--------------|----------------------------|-----------|
| Covered Area<br>Covered Veranda | 101<br>21 |                  | Covered, Yes | Reference Number           | 7017      |
| Floor Number                    | 5         | Parking          |              | Property type<br>Bathrooms | Apartment |
| Total Number of Floors          | 7         |                  |              | Dathioonis                 | 2         |