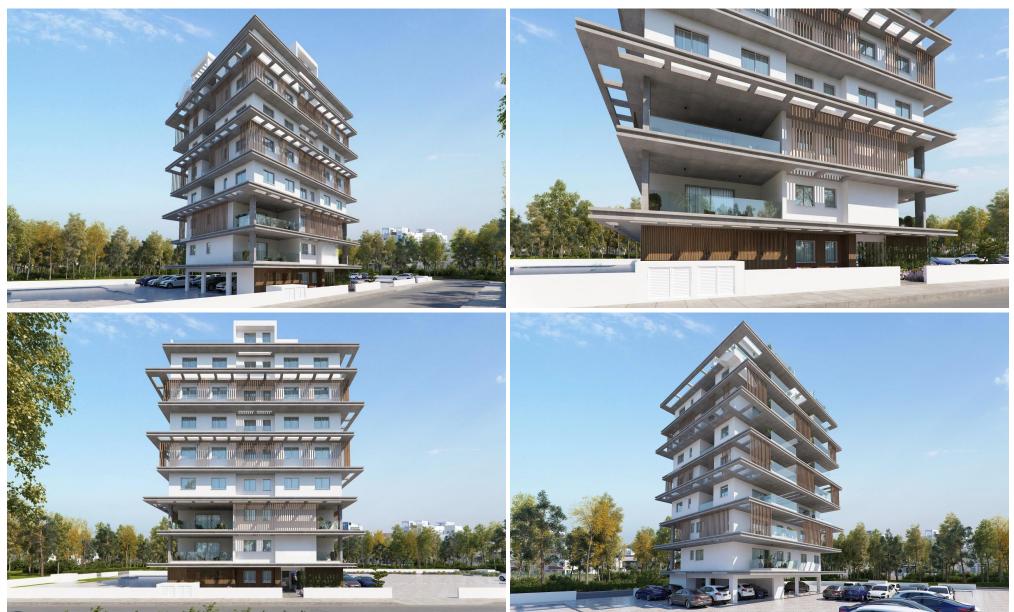

### 2 Bedroom Apartment for Sale in Livadia Larnakas, Larnaca District

Located in the prestigious Larnaca Marina area, just minutes from the town center, this spacious two-bedroom, two-bathroom apartment offers contemporary living in a quiet, upscale neighborhood.

Features:

- Open-plan living areas with modern finishes
- Italian ceramic tiles & glass balconies
- Private parking & storage on the ground floor
- Peaceful residential setting near luxury homes
- Walking distance to supermarkets, the beach & the American University of Larnaca
- Easy highway access to Nicosia, Limassol, Paphos, and Ammochostos

Carefully designed by a professional team of architects and...

| Property Info                                                             |                     | Plot / Area Info |              | Additional info                                |                        |
|---------------------------------------------------------------------------|---------------------|------------------|--------------|------------------------------------------------|------------------------|
| Covered Area<br>Covered Veranda<br>Floor Number<br>Total Number of Floors | 101<br>21<br>5<br>7 | Parking          | Covered, Yes | Reference Number<br>Property type<br>Bathrooms | 7018<br>Apartment<br>2 |
| Amenities Location                                                        |                     |                  |              |                                                |                        |