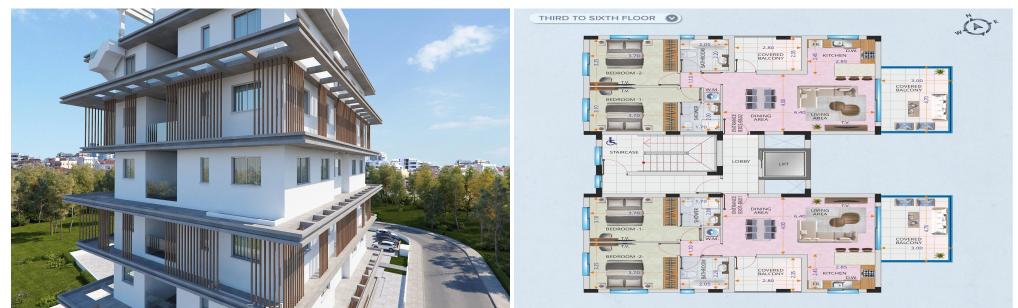

Carefully designed by a professional team of architects and...

| Property Info                                                             |                     | Plot / Area Info |              | Additional info                                |                        |
|---------------------------------------------------------------------------|---------------------|------------------|--------------|------------------------------------------------|------------------------|
| Covered Area<br>Covered Veranda<br>Floor Number<br>Total Number of Floors | 101<br>21<br>5<br>7 | Parking          | Covered, Yes | Reference Number<br>Property type<br>Bathrooms | 7018<br>Apartment<br>2 |
| Amenities Location                                                        |                     |                  |              |                                                |                        |