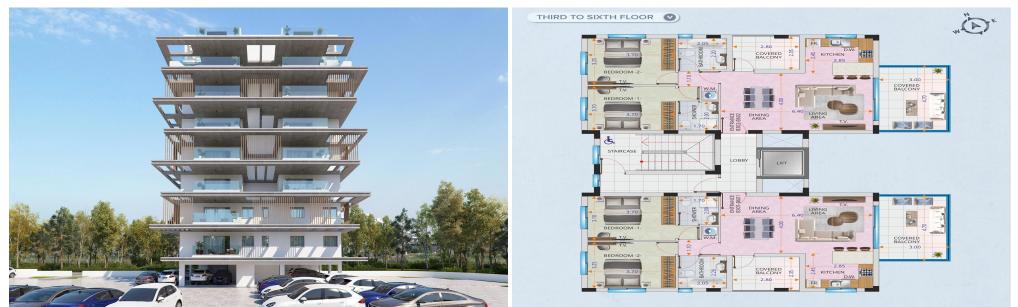

Carefully designed by a professional team of architects and...

| Property Info                                                             |                     | Plot / Area Info |              | Additional info                                |                        |
|---------------------------------------------------------------------------|---------------------|------------------|--------------|------------------------------------------------|------------------------|
| Covered Area<br>Covered Veranda<br>Floor Number<br>Total Number of Floors | 101<br>21<br>6<br>7 | Parking          | Covered, Yes | Reference Number<br>Property type<br>Bathrooms | 7019<br>Apartment<br>2 |
| Amenities Location                                                        |                     |                  |              |                                                |                        |