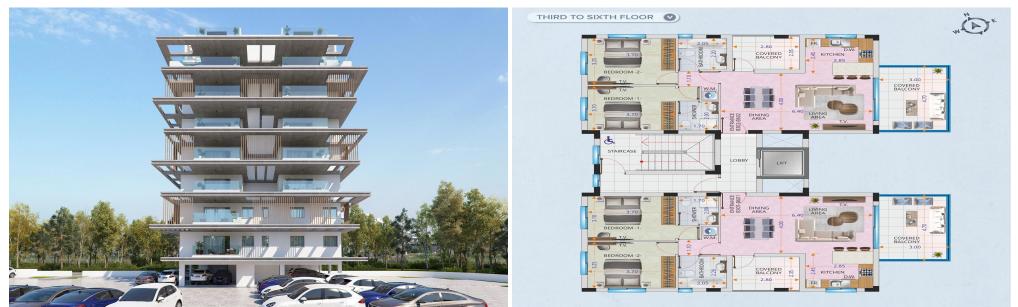

Carefully designed by a professional team of architects and...

| Property Info                                                             |                     | Plot / Area Info |              | Additional info                                |                        |
|---------------------------------------------------------------------------|---------------------|------------------|--------------|------------------------------------------------|------------------------|
| Covered Area<br>Covered Veranda<br>Floor Number<br>Total Number of Floors | 101<br>21<br>6<br>7 | Parking          | Covered, Yes | Reference Number<br>Property type<br>Bathrooms | 7020<br>Apartment<br>2 |
| Amenities Location                                                        |                     |                  |              |                                                |                        |