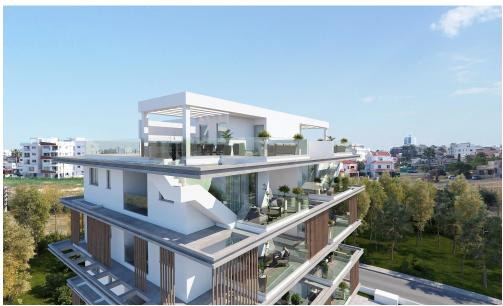

## 2 Bedroom Apartment for Sale in Livadia Larnakas, Larnaca District

Located in the exclusive Larnaca Marina neighborhood, just minutes from the city center, this luxurious two-bedroom, two-bathroom penthouse offers modern living in one of the city's most desirable areas.

Positioned on the top floor of a stylish residential building, the penthouse features a spacious open-plan layout, premium Italian ceramic finishes, and expansive glass balconies. It is further enhanced by a private roof garden, perfect for relaxing or entertaining while enjoying stunning views of the surrounding upscale neighborhood.

## Key Features:

- Private rooftop terrace with panoramic views
- High-end materials and contemporary design &#82...

| Property Info          |     | Plot / Area Info |              | Additional info                                |                        |
|------------------------|-----|------------------|--------------|------------------------------------------------|------------------------|
| Covered Area           | 101 |                  |              | Reference Number<br>Property type<br>Bathrooms | 7021<br>Apartment<br>2 |
| Covered Veranda        | 21  | Daylohan         | Covered, Yes |                                                |                        |
| Floor Number           | 7   | Parking          |              |                                                |                        |
| Total Number of Floors | 7   |                  |              |                                                |                        |