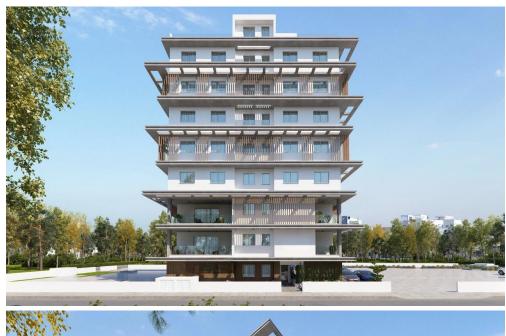

## 2 Bedroom Apartment for Sale in Livadia Larnakas, Larnaca District

Located in the exclusive Larnaca Marina neighborhood, just minutes from the city center, this luxurious two-bedroom, two-bathroom penthouse offers modern living in one of the city's most desirable areas.

Positioned on the top floor of a stylish residential building, the penthouse features a spacious open-plan layout, premium Italian ceramic finishes, and expansive glass balconies. It is further enhanced by a private roof garden, perfect for relaxing or entertaining while enjoying stunning views of the surrounding upscale neighborhood.

## Key Features:

- Private rooftop terrace with panoramic views
- High-end materials and contemporary design &#82...

| Property Info          |     | Plot / Area Info |              | Additional info                                |                        |
|------------------------|-----|------------------|--------------|------------------------------------------------|------------------------|
| Covered Area           | 101 |                  |              | Reference Number<br>Property type<br>Bathrooms | 7021<br>Apartment<br>2 |
| Covered Veranda        | 21  | Daylohan         | Covered, Yes |                                                |                        |
| Floor Number           | 7   | Parking          |              |                                                |                        |
| Total Number of Floors | 7   |                  |              |                                                |                        |