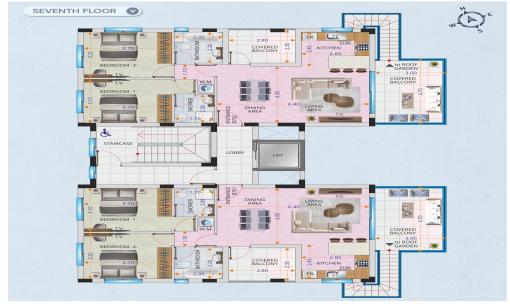

## Key Features:

- Private rooftop terrace with panoramic views
- High-end materials and contemporary design &#82...

| Property Info          |     | Plot / Area Info |              | Additional info                                |                        |
|------------------------|-----|------------------|--------------|------------------------------------------------|------------------------|
| Covered Area           | 101 |                  |              | Reference Number<br>Property type<br>Bathrooms | 7021<br>Apartment<br>2 |
| Covered Veranda        | 21  | Daylohan         | Covered, Yes |                                                |                        |
| Floor Number           | 7   | Parking          |              |                                                |                        |
| Total Number of Floors | 7   |                  |              |                                                |                        |