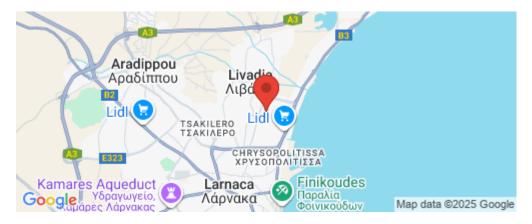

Amenities Location

**Location:** Livadia Larnakas

Coordinates: 34.94046887453 / 33.632830367276

Region: Larnaca

**Price: €500 000 + VAT** 

VAT for this property is **€25,000** or **€95,000**. VAT usually is 19%. If it is your first purchase of property, you can have VAT reduced to 5% for the first 150sq.m. of the property.