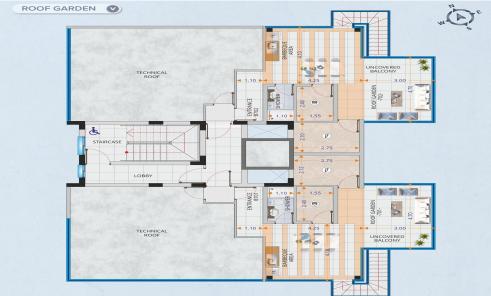

Positioned on the top floor of a stylish residential building, the penthouse features a spacious open-plan layout, premium Italian ceramic finishes, and expansive glass balconies. It is further enhanced by a private roof garden, perfect for relaxing or entertaining while enjoying stunning views of the surrounding upscale neighborhood.

## Key Features:

- Private rooftop terrace with panoramic views
- High-end materials and contemporary design &#82...

| Property Info          |     | Plot / Area Info |              | Additional info                                |                        |
|------------------------|-----|------------------|--------------|------------------------------------------------|------------------------|
| Covered Area           | 101 |                  |              | Reference Number<br>Property type<br>Bathrooms | 7021<br>Apartment<br>2 |
| Covered Veranda        | 21  | Daylohan         | Covered, Yes |                                                |                        |
| Floor Number           | 7   | Parking          |              |                                                |                        |
| Total Number of Floors | 7   |                  |              |                                                |                        |