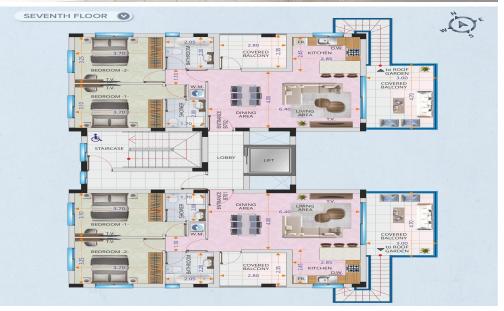

### 2 Bedroom Apartment for Sale in Livadia Larnakas, Larnaca District

Located in the exclusive Larnaca Marina neighborhood, just minutes from the city center, this luxurious two-bedroom, two-bathroom penthouse with a living area of 80 m<sup>2</sup> and a 56 m<sup>2</sup> roof garden offers modern living in one of the city's most desirable areas.

Positioned on the top floor of a stylish residential building, the penthouse features a spacious open-plan layout, premium Italian ceramic finishes, and expansive glass balconies. It is further enhanced by a private roof garden, perfect for relaxing or entertaining while enjoying stunning views of the surrounding upscale neighborhood.

#### Key Features:

- Private rooftop terrace with panoramic views

-...

| Property Info          |     | Plot / Area Info |              | Additional info                                |                        |
|------------------------|-----|------------------|--------------|------------------------------------------------|------------------------|
| Covered Area           | 101 | Parking          | Covered, Yes | Reference Number<br>Property type<br>Bathrooms | 7022<br>Apartment<br>2 |
| Covered Veranda        | 21  |                  |              |                                                |                        |
| Floor Number           | 7   |                  |              |                                                |                        |
| Total Number of Floors | 7   |                  |              |                                                |                        |