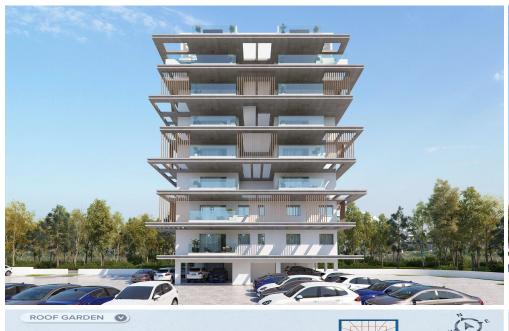

### 2 Bedroom Apartment for Sale in Livadia Larnakas, Larnaca District

Located in the exclusive Larnaca Marina neighborhood, just minutes from the city center, this luxurious two-bedroom, two-bathroom penthouse with a living area of 80 m<sup>2</sup> and a 56 m<sup>2</sup> roof garden offers modern living in one of the city's most desirable areas.

Positioned on the top floor of a stylish residential building, the penthouse features a spacious open-plan layout, premium Italian ceramic finishes, and expansive glass balconies. It is further enhanced by a private roof garden, perfect for relaxing or entertaining while enjoying stunning views of the surrounding upscale neighborhood.

#### Key Features:

- Private rooftop terrace with panoramic views

-...

| Property Info          |     | Plot / Area Info |              | Additional info                                |                        |
|------------------------|-----|------------------|--------------|------------------------------------------------|------------------------|
| Covered Area           | 101 | Parking          | Covered, Yes | Reference Number<br>Property type<br>Bathrooms | 7022<br>Apartment<br>2 |
| Covered Veranda        | 21  |                  |              |                                                |                        |
| Floor Number           | 7   |                  |              |                                                |                        |
| Total Number of Floors | 7   |                  |              |                                                |                        |