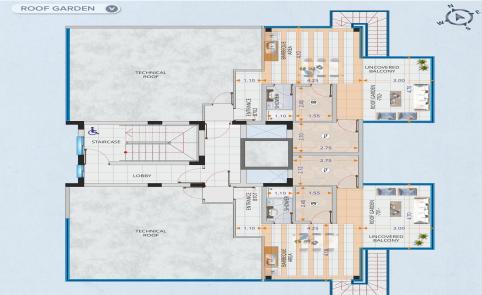

### 2 Bedroom Apartment for Sale in Livadia Larnakas, Larnaca District

Located in the exclusive Larnaca Marina neighborhood, just minutes from the city center, this luxurious two-bedroom, two-bathroom penthouse with a living area of 80 m<sup>2</sup> and a 56 m<sup>2</sup> roof garden offers modern living in one of the city's most desirable areas.

Positioned on the top floor of a stylish residential building, the penthouse features a spacious open-plan layout, premium Italian ceramic finishes, and expansive glass balconies. It is further enhanced by a private roof garden, perfect for relaxing or entertaining while enjoying stunning views of the surrounding upscale neighborhood.

#### Key Features:

- Private rooftop terrace with panoramic views

-...

| Property Info          |     | Plot / Area Info |              | Additional info                                |                        |
|------------------------|-----|------------------|--------------|------------------------------------------------|------------------------|
| Covered Area           | 101 | Parking          | Covered, Yes | Reference Number<br>Property type<br>Bathrooms | 7022<br>Apartment<br>2 |
| Covered Veranda        | 21  |                  |              |                                                |                        |
| Floor Number           | 7   |                  |              |                                                |                        |
| Total Number of Floors | 7   |                  |              |                                                |                        |