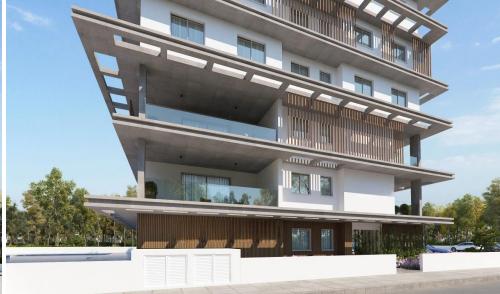

### 2 Bedroom Apartment for Sale in Livadia Larnakas, Larnaca District

Located in the exclusive Larnaca Marina neighborhood, just minutes from the city center, this luxurious two-bedroom, two-bathroom penthouse with a living area of 80 m<sup>2</sup> and a 56 m<sup>2</sup> roof garden offers modern living in one of the city's most desirable areas.

Positioned on the top floor of a stylish residential building, the penthouse features a spacious open-plan layout, premium Italian ceramic finishes, and expansive glass balconies. It is further enhanced by a private roof garden, perfect for relaxing or entertaining while enjoying stunning views of the surrounding upscale neighborhood.

#### Key Features:

- Private rooftop terrace with panoramic views

-...

| Property Info          |     | Plot / Area Info |              | Additional info                                |                        |
|------------------------|-----|------------------|--------------|------------------------------------------------|------------------------|
| Covered Area           | 101 | Parking          | Covered, Yes | Reference Number<br>Property type<br>Bathrooms | 7022<br>Apartment<br>2 |
| Covered Veranda        | 21  |                  |              |                                                |                        |
| Floor Number           | 7   |                  |              |                                                |                        |
| Total Number of Floors | 7   |                  |              |                                                |                        |