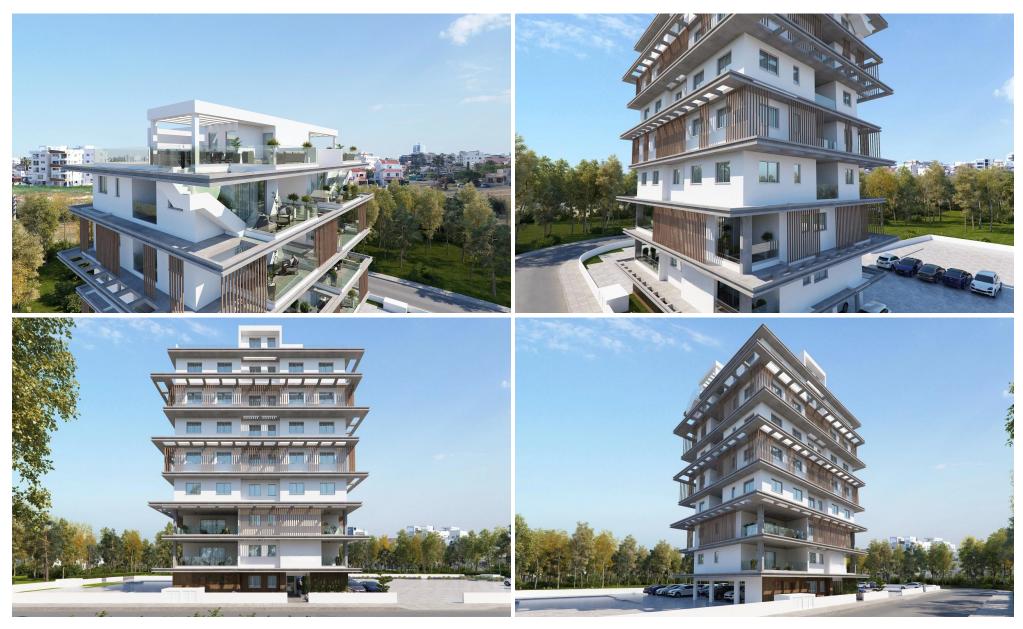

### 2 Bedroom Apartment for Sale in Livadia Larnakas, Larnaca District

Located in the exclusive Larnaca Marina neighborhood, just minutes from the city center, this luxurious two-bedroom, two-bathroom penthouse with a living area of 80 m<sup>2</sup> and a 56 m<sup>2</sup> roof garden offers modern living in one of the city's most desirable areas.

Positioned on the top floor of a stylish residential building, the penthouse features a spacious open-plan layout, premium Italian ceramic finishes, and expansive glass balconies. It is further enhanced by a private roof garden, perfect for relaxing or entertaining while enjoying stunning views of the surrounding upscale neighborhood.

#### Key Features:

- Private rooftop terrace with panoramic views

-...

| Property Info          |     | Plot / Area Info |              | Additional info                                |                        |
|------------------------|-----|------------------|--------------|------------------------------------------------|------------------------|
| Covered Area           | 101 | Parking          | Covered, Yes | Reference Number<br>Property type<br>Bathrooms | 7022<br>Apartment<br>2 |
| Covered Veranda        | 21  |                  |              |                                                |                        |
| Floor Number           | 7   |                  |              |                                                |                        |
| Total Number of Floors | 7   |                  |              |                                                |                        |