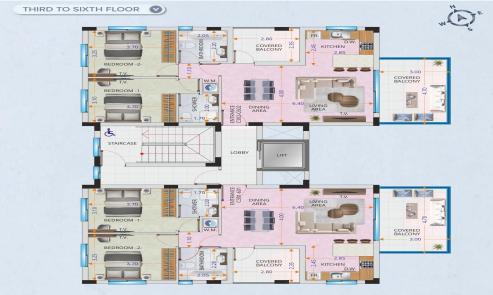

Carefully designed by a professional team of architects and...

| Property Info                   |         | Plot / Area Info |              | Additional info  |                  |
|---------------------------------|---------|------------------|--------------|------------------|------------------|
| Covered Area                    | 101     |                  |              | Reference Number | 7025             |
| Covered Veranda<br>Floor Number | 21<br>5 | Parking          | Covered, Yes | Property type    | <b>Apartment</b> |
| Total Number of Floors          | 7       |                  |              | Bathrooms        | 2                |