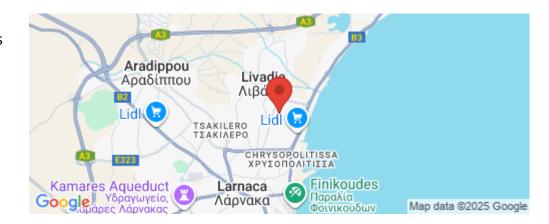

Amenities Location

**Location:** Livadia Larnakas

Coordinates: **34.94046887453** / **33.632830367276** 

Region: Larnaca

**Price: €265 000 + VAT** 

VAT for this property is €13,250 or €50,350. VAT usually is 19%. If it is your first purchase of property, you can have VAT reduced to 5% for the first 150sq.m. of the property.