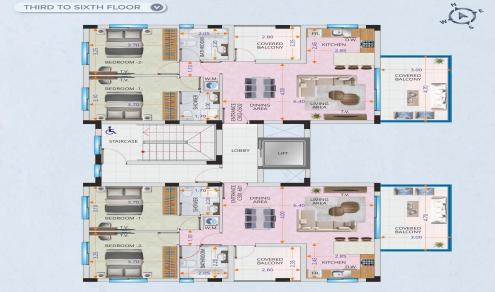

Carefully designed by a professional team of architects and...

| Property Info                   |         | Plot / Area Info |              | Additional info  |           |
|---------------------------------|---------|------------------|--------------|------------------|-----------|
| Covered Area                    | 101     |                  | Covered, Yes | Reference Number | 7026      |
| Covered Veranda<br>Floor Number | 21<br>5 | Parking          |              | Property type    | Apartment |
| Total Number of Floors          | 7       |                  |              | Bathrooms        | 2         |