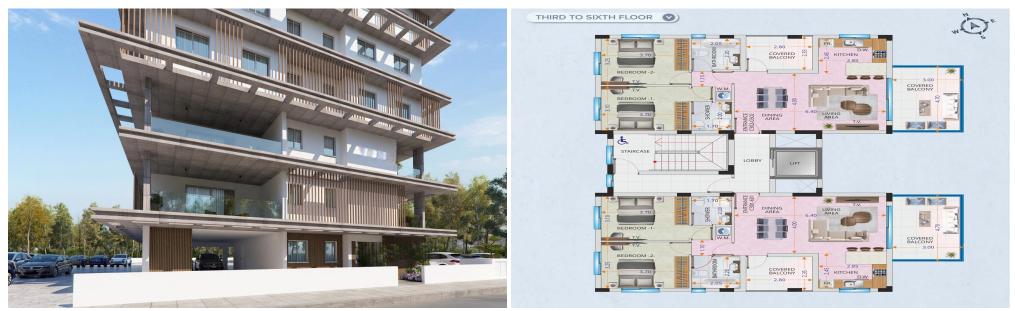

Carefully designed by a professional team of architects and...

| Property Info                                                             |                     | Plot / Area Info |              | Additional info                                |                        |
|---------------------------------------------------------------------------|---------------------|------------------|--------------|------------------------------------------------|------------------------|
| Covered Area<br>Covered Veranda<br>Floor Number<br>Total Number of Floors | 101<br>21<br>5<br>7 | Parking          | Covered, Yes | Reference Number<br>Property type<br>Bathrooms | 7027<br>Apartment<br>2 |
| Amenities Location                                                        |                     |                  |              |                                                |                        |