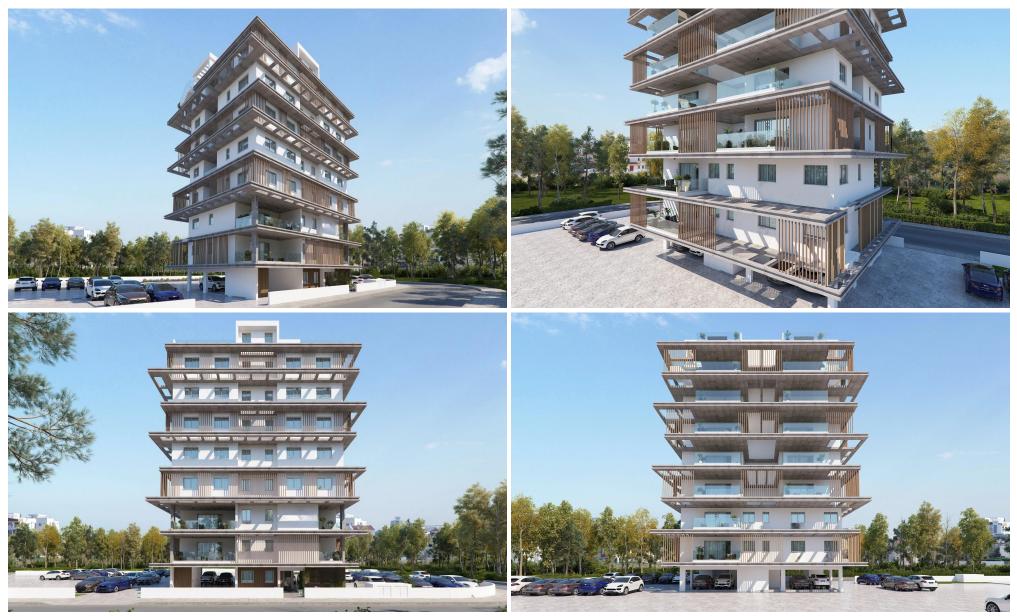

### 2 Bedroom Apartment for Sale in Livadia Larnakas, Larnaca District

Located in the prestigious Larnaca Marina area, just minutes from the town center, this spacious two-bedroom, two-bathroom apartment offers contemporary living in a quiet, upscale neighborhood.

Features:

- Open-plan living areas with modern finishes
- Italian ceramic tiles & glass balconies
- Private parking & storage on the ground floor
- Peaceful residential setting near luxury homes
- Walking distance to supermarkets, the beach & the American University of Larnaca
- Easy highway access to Nicosia, Limassol, Paphos, and Ammochostos

Carefully designed by a professional team of architects and...

| Property Info                                                             |                     | Plot / Area Info |              | Additional info                                |                        |
|---------------------------------------------------------------------------|---------------------|------------------|--------------|------------------------------------------------|------------------------|
| Covered Area<br>Covered Veranda<br>Floor Number<br>Total Number of Floors | 101<br>21<br>5<br>7 | Parking          | Covered, Yes | Reference Number<br>Property type<br>Bathrooms | 7027<br>Apartment<br>2 |
| Amenities Location                                                        |                     |                  |              |                                                |                        |