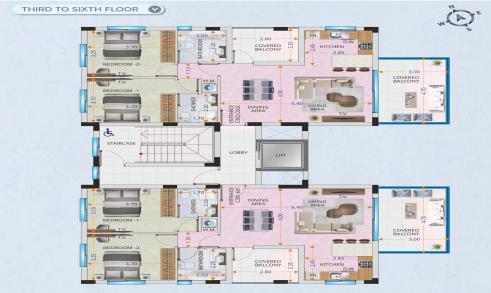

Carefully designed by a professional team of architects and...

| Property Info                   |           | Plot / Area Info |              | Additional info  |           |
|---------------------------------|-----------|------------------|--------------|------------------|-----------|
| Covered Area<br>Covered Veranda | 101<br>21 | Parking          | Covered, Yes | Reference Number | 7029      |
| Floor Number                    | 6         |                  |              | Property type    | Apartment |
| Total Number of Floors          | 7         |                  |              | Bathrooms        | 2         |