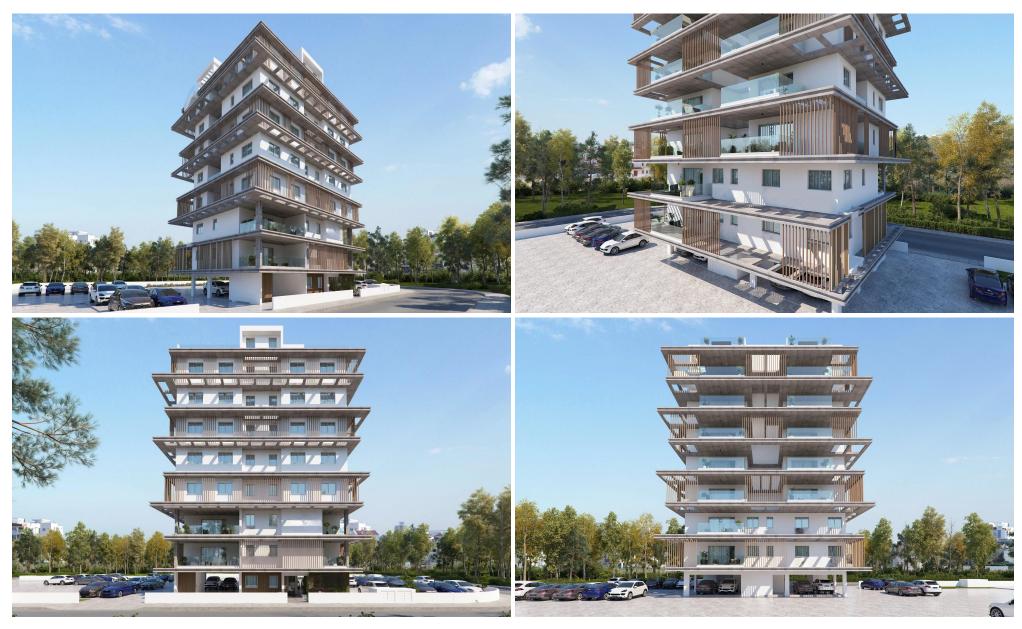

## 2 Bedroom Apartment for Sale in Livadia Larnakas, Larnaca District

Located in the prestigious Larnaca Marina area, just minutes from the town center, this spacious two-bedroom, two-bathroom apartment offers contemporary living in a quiet, upscale neighborhood.

Carefully designed by a professional team of architects and...

| Property Info                   |           | Plot / Area Info |              | Additional info  |           |
|---------------------------------|-----------|------------------|--------------|------------------|-----------|
| Covered Area<br>Covered Veranda | 101<br>21 | Parking          | Covered, Yes | Reference Number | 7029      |
| Floor Number                    | 6         |                  |              | Property type    | Apartment |
| Total Number of Floors          | 7         |                  |              | Bathrooms        | 2         |