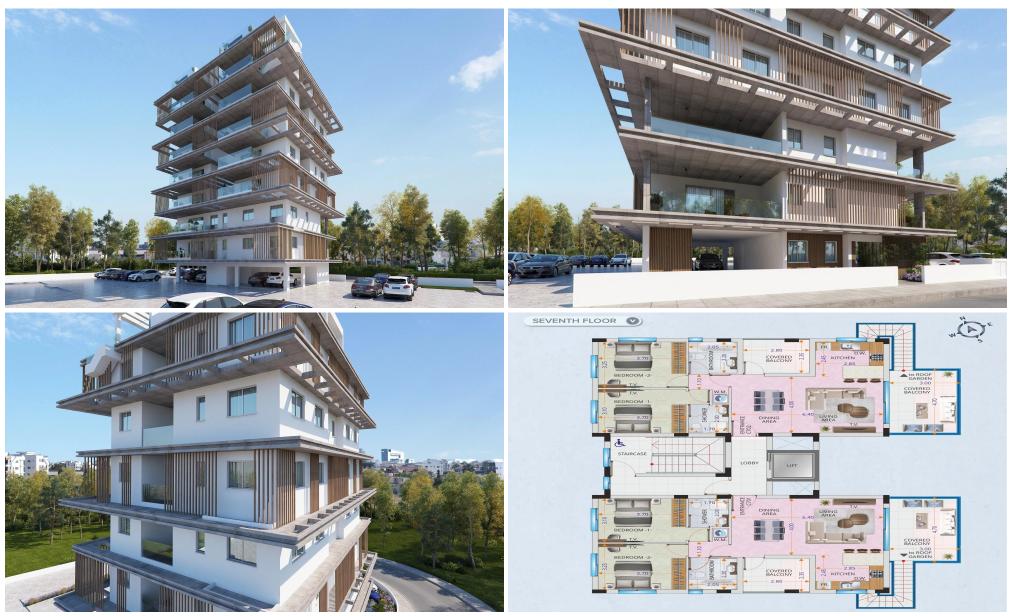

### 2 Bedroom Apartment for Sale in Livadia Larnakas, Larnaca District

Located in the exclusive Larnaca Marina neighborhood, just minutes from the city center, this luxurious two-bedroom, two-bathroom penthouse 702 with an internal area of 80 m<sup>2</sup> offers modern living in one of the city's most desirable areas.

Positioned on the top floor of a stylish residential building, the penthouse features a spacious open-plan layout, premium Italian ceramic finishes, and expansive glass balconies. It is further enhanced by a private roof garden, perfect for relaxing or entertaining while enjoying stunning views of the surrounding upscale neighborhood.

Key features:

- Private rooftop terrace with panoramic views

- High-end material...

| Property Info                                                             |                                                                                        | Plot / Area lı | nfo          | Additional info                                |                               |
|---------------------------------------------------------------------------|----------------------------------------------------------------------------------------|----------------|--------------|------------------------------------------------|-------------------------------|
| Covered Area<br>Covered Veranda<br>Floor Number<br>Total Number of Floors | 101<br>21<br>7<br>7                                                                    | Parking        | Covered, Yes | Reference Number<br>Property type<br>Bathrooms | 7031<br>Apartment<br>2        |
| Amenities                                                                 | Location                                                                               |                |              |                                                |                               |
| • Roof Garden                                                             | Location: Livadia LarnakasRegion: LarnacaCoordinates: 34.94046887453 / 33.632830367276 |                |              |                                                |                               |
| Sep 10, 2025                                                              |                                                                                        |                | 1/5          |                                                | https://index.cy/sale/7694091 |