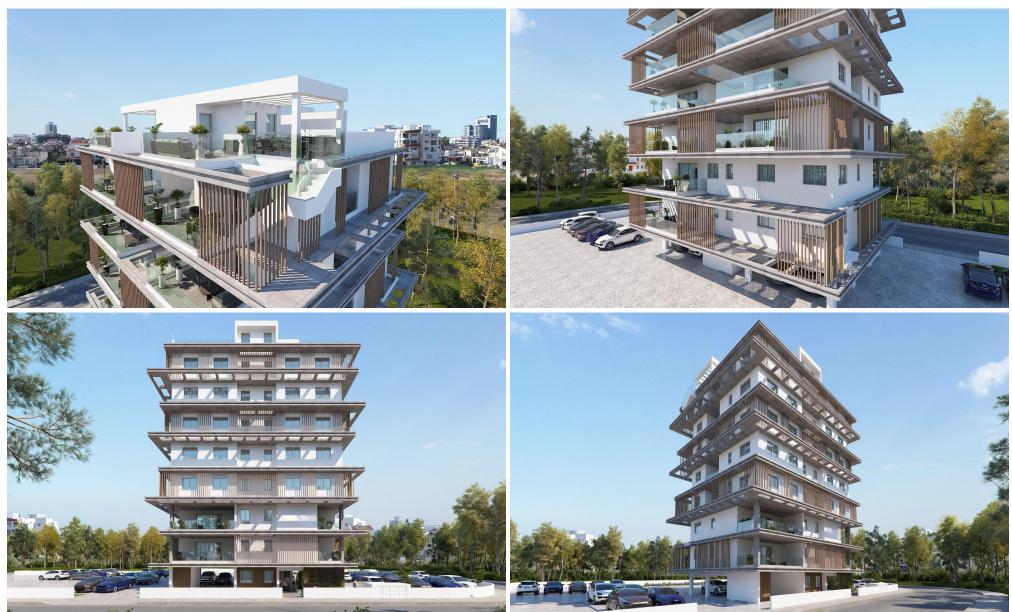

### 2 Bedroom Apartment for Sale in Livadia Larnakas, Larnaca District

Located in the exclusive Larnaca Marina neighborhood, just minutes from the city center, this luxurious two-bedroom, two-bathroom penthouse 702 with an internal area of 80 m<sup>2</sup> offers modern living in one of the city's most desirable areas.

Positioned on the top floor of a stylish residential building, the penthouse features a spacious open-plan layout, premium Italian ceramic finishes, and expansive glass balconies. It is further enhanced by a private roof garden, perfect for relaxing or entertaining while enjoying stunning views of the surrounding upscale neighborhood.

Key features:

- Private rooftop terrace with panoramic views

- High-end material...

| Property Info                                                             |                                                                                        | Plot / Area lı | nfo          | Additional info                                |                               |
|---------------------------------------------------------------------------|----------------------------------------------------------------------------------------|----------------|--------------|------------------------------------------------|-------------------------------|
| Covered Area<br>Covered Veranda<br>Floor Number<br>Total Number of Floors | 101<br>21<br>7<br>7                                                                    | Parking        | Covered, Yes | Reference Number<br>Property type<br>Bathrooms | 7031<br>Apartment<br>2        |
| Amenities                                                                 | Location                                                                               |                |              |                                                |                               |
| • Roof Garden                                                             | Location: Livadia LarnakasRegion: LarnacaCoordinates: 34.94046887453 / 33.632830367276 |                |              |                                                |                               |
| Sep 10, 2025                                                              |                                                                                        |                | 1/5          |                                                | https://index.cy/sale/7694091 |