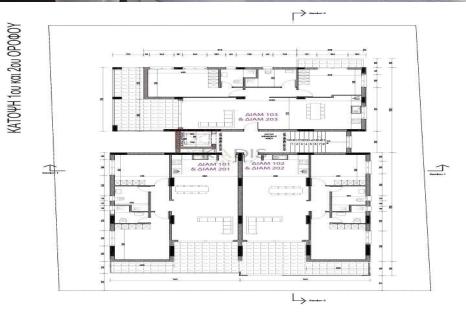

## 2 Bedroom Apartment for Sale in Latsia, Nicosia District

- •2 bedrooms
- •2 W/C
- •Internal Area 82.5m2
- Covered Verandas 20.9m2
- Covered Parking
- Storage
- Photovoltaic Panels
- •Energy Efficiency "A"