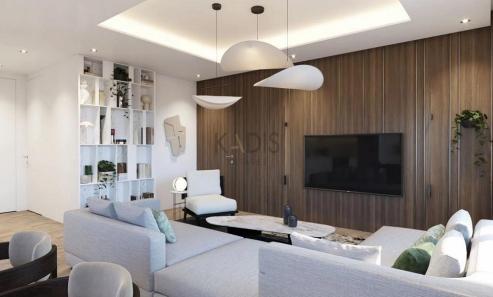

## 2 Bedroom Apartment for Sale in Latsia, Nicosia District

- •2 bedrooms
- •2 W/C
- •Internal Area 82.5m2
- Covered Verandas 20.9m2
- Covered Parking
- Storage
- Photovoltaic Panels
- •Energy Efficiency "A"