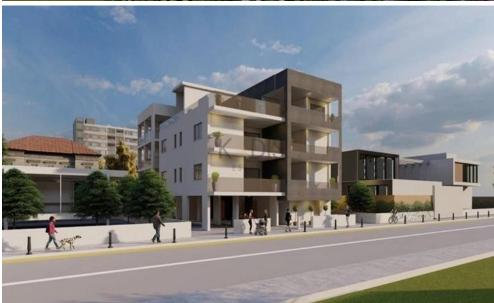

## 2 Bedroom Apartment for Sale in Latsia, Nicosia District

- •2 bedrooms
- •2 W/C
- •Internal Area 82.5m2
- Covered Verandas 20.9m2
- Covered Parking
- Storage
- Photovoltaic Panels
- •Energy Efficiency "A"