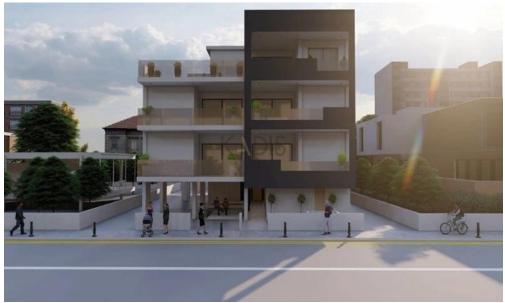

## 2 Bedroom Apartment for Sale in Latsia, Nicosia District

- •2 bedrooms
- •2 W/C
- •Internal Area 82.5m2
- Covered Verandas 20.9m2
- Covered Parking
- Storage
- Photovoltaic Panels
- •Energy Efficiency "A"