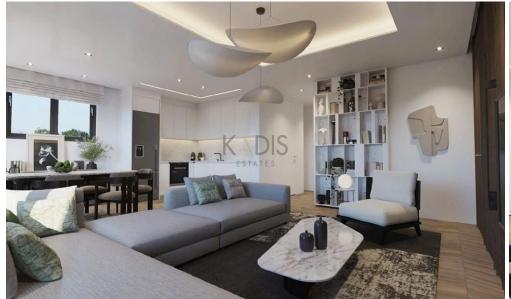

## 2 Bedroom Apartment for Sale in Latsia, Nicosia District

- •2 bedrooms
- •2 W/C
- •Internal Area 82.5m2
- Covered Verandas 20.9m2
- Covered Parking
- Storage
- Photovoltaic Panels
- •Energy Efficiency "A"