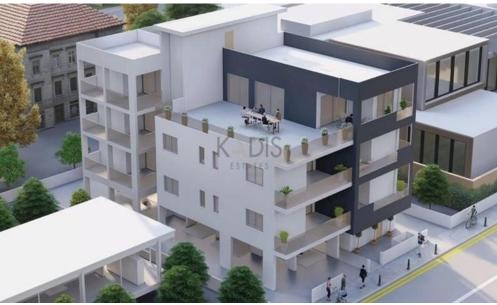

## 2 Bedroom Apartment for Sale in Latsia, Nicosia District

- •2 bedrooms
- •2 W/C
- •Internal Area 82.5m2
- Covered Verandas 20.9m2
- Covered Parking
- Storage
- Photovoltaic Panels
- •Energy Efficiency "A"

Amenities Location

• Storage room

Location: Latsia
Region: Nicosia

Coordinates: 35.099401123301 / 33.382731126418

**Price: €187 000 + VAT** 

VAT for this property is €9,350 or €35,530. VAT usually is 19%. If it is your first purchase of property, you can have VAT reduced to 5% for the first 150sq.m. of the property.