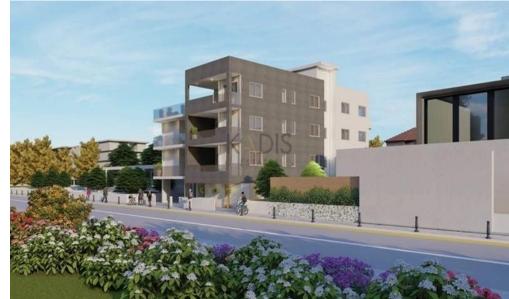

## 2 Bedroom Apartment for Sale in Latsia, Nicosia District

- •2 bedrooms
- •2 W/C
- •Internal Area 82.5m2
- Covered Verandas 20.9m2
- Covered Parking
- Storage
- Photovoltaic Panels
- •Energy Efficiency "A"