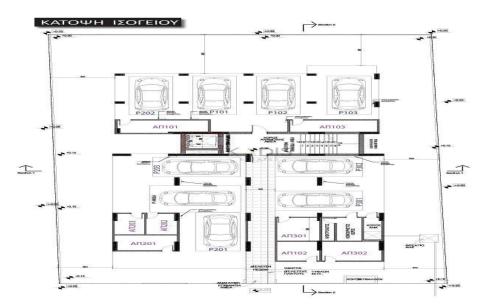

## 2 Bedroom Apartment for Sale in Latsia, Nicosia District

- •2 bedrooms
- •2 W/C
- •Internal Area 82.5m2
- Covered Verandas 20.9m2
- Covered Parking
- Storage
- Photovoltaic Panels
- •Energy Efficiency "A"

| Property Info           |                                              | Plot / Area Info |              | Additional info                |                    |
|-------------------------|----------------------------------------------|------------------|--------------|--------------------------------|--------------------|
| Covered Area<br>Heating | 83<br>Central Heating, Yes<br>All rooms, Yes | Parking          | Covered, Yes | Reference Number Property type | 12543<br>Apartment |
| Air Conditioning        |                                              |                  |              | Condition<br>Bathrooms         | Brand New<br>2     |