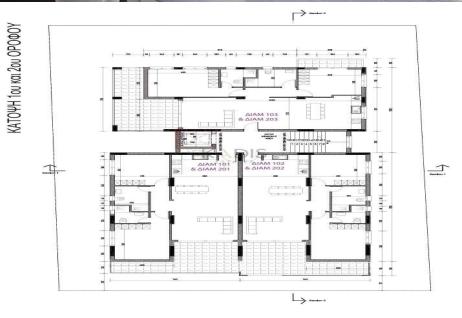

## 2 Bedroom Apartment for Sale in Latsia, Nicosia District

- •2 bedrooms
- •2 W/C
- •Internal Area 82.5m2
- Covered Verandas 20m2
- •Roof Garden 50m2
- Covered Parking
- Storage
- Photovoltaic Panels
- •Energy Efficiency "A"