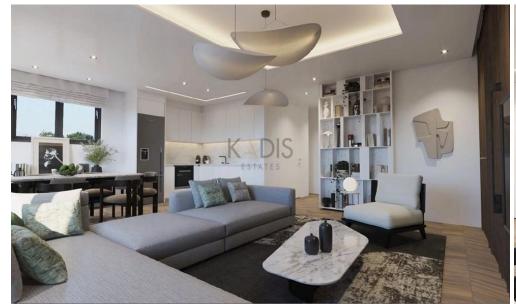

## 2 Bedroom Apartment for Sale in Latsia, Nicosia District

- •2 bedrooms
- •2 W/C
- •Internal Area 82.5m2
- Covered Verandas 20m2
- •Roof Garden 50m2
- Covered Parking
- Storage
- Photovoltaic Panels
- •Energy Efficiency "A"