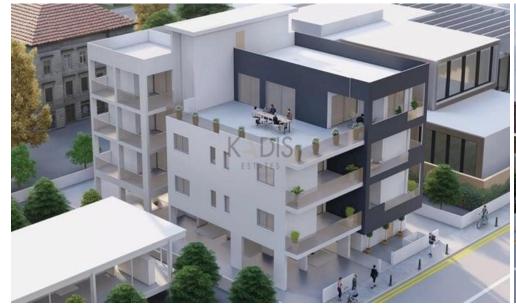

## 2 Bedroom Apartment for Sale in Latsia, Nicosia District

- •2 bedrooms
- •2 W/C
- •Internal Area 82.5m2
- Covered Verandas 20m2
- •Roof Garden 50m2
- Covered Parking
- Storage
- Photovoltaic Panels
- •Energy Efficiency "A"