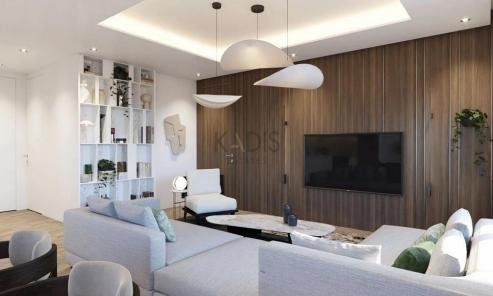

## 2 Bedroom Apartment for Sale in Latsia, Nicosia District

- •2 bedrooms
- •2 W/C
- •Internal Area 82.5m2
- Covered Verandas 20m2
- •Roof Garden 50m2
- Covered Parking
- Storage
- Photovoltaic Panels
- •Energy Efficiency "A"