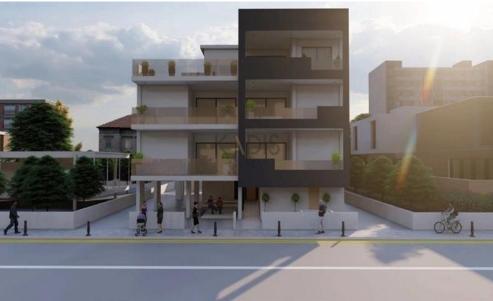

## 2 Bedroom Apartment for Sale in Latsia, Nicosia District

- •2 bedrooms
- •2 W/C
- •Internal Area 82.5m2
- Covered Verandas 20m2
- •Roof Garden 50m2
- Covered Parking
- Storage
- Photovoltaic Panels
- •Energy Efficiency "A"