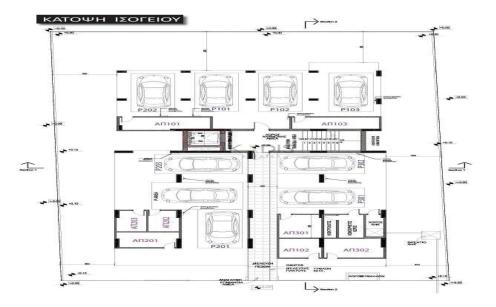

## 2 Bedroom Apartment for Sale in Latsia, Nicosia District

- •2 bedrooms
- •2 W/C
- •Internal Area 82.5m2
- Covered Verandas 20m2
- •Roof Garden 50m2
- Covered Parking
- Storage
- Photovoltaic Panels
- •Energy Efficiency "A"

| Property Info    |                      | Plot / Area Info |              | Additional info  |                  |
|------------------|----------------------|------------------|--------------|------------------|------------------|
| Covered Area     | 83                   |                  |              | Reference Number | 12546            |
| Heating          | Central Heating, Yes | Parking          | Covered, Yes | Property type    | Apartment        |
| Air Conditioning | All rooms, Yes       | ranking          | 2010.00, 105 | Condition        | <b>Brand New</b> |
|                  |                      |                  |              | Bathrooms        | 2                |