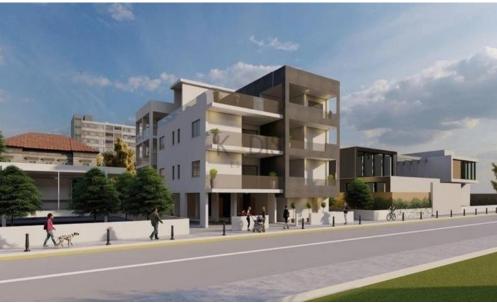

## 2 Bedroom Apartment for Sale in Latsia, Nicosia District

- •2 bedrooms
- •2 W/C
- •Internal Area 82.5m2
- Covered Verandas 20m2
- •Roof Garden 50m2
- Covered Parking
- Storage
- Photovoltaic Panels
- •Energy Efficiency "A"

Amenities Location

• Storage room

Location: Latsia
Region: Nicosia

Coordinates: 35.099401123301 / 33.382731126418

**Price: €219 000 + VAT** 

VAT for this property is €10,950 or €41,610. VAT usually is 19%. If it is your first purchase of property, you can have VAT reduced to 5% for the first 150sq.m. of the property.