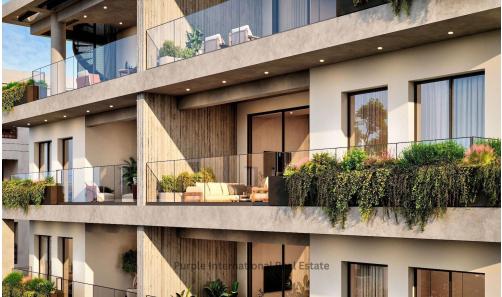

## 2 Bedroom Apartment for Sale in Limassol - Katholiki

For sale off plan, this modern apartment offers comfortable living in the sought-after area of Katholiki. Set on the second floor of a four-story building with elevator access, the property provides 81.98 m<sup>2</sup> of internal space, thoughtfully designed for both relaxation and convenience.

The apartment features two spacious bedrooms and two stylish bathrooms, each finished to a high standard. The open-plan living and dining area benefits from ample natural light and offers direct access to a city-facing balcony, perfect for unwinding after a busy day.

Katholiki is known for its vibrant atmosphere, mixing tradition with modern urban living. Residents are within walking distance ...

| Property Info    |                      | Plot / Area Info |              | Additional info  |                  |
|------------------|----------------------|------------------|--------------|------------------|------------------|
|                  |                      |                  |              | Reference Number | 18681            |
| Covered Area     | 82                   |                  |              | Property type    | <b>Apartment</b> |
| Heating          | Central Heating, Yes | Parking          | Covered, Yes | Condition        | <b>Brand New</b> |
| Air Conditioning | All rooms, Yes       |                  |              | Bathrooms        | 2                |
|                  |                      |                  |              | View             | City view        |