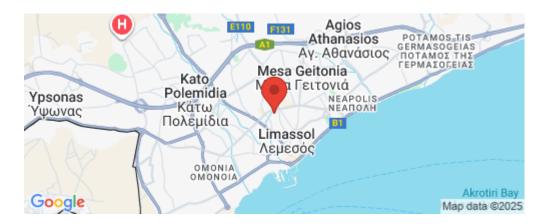

Region: Limassol

Coordinates: 34.685540175326 / 33.035888756526

**Price: €415 000 + VAT** 

VAT for this property is **€20,750** or **€78,850**. VAT usually is 19%. If it is your first purchase of property, you can have VAT reduced to 5% for the first 150sq.m. of the property.