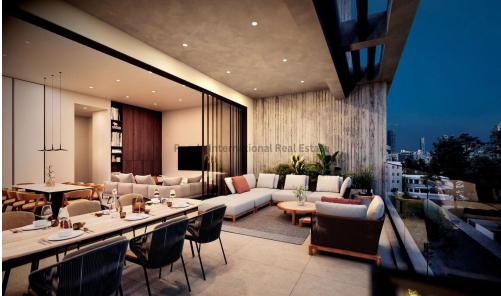

## 2 Bedroom Apartment for Sale in Limassol - Katholiki

For sale off plan, this modern apartment offers comfortable living in the sought-after area of Katholiki. Set on the second floor of a four-story building with elevator access, the property provides 81.98 m<sup>2</sup> of internal space, thoughtfully designed for both relaxation and convenience.

The apartment features two spacious bedrooms and two stylish bathrooms, each finished to a high standard. The open-plan living and dining area benefits from ample natural light and offers direct access to a city-facing balcony, perfect for unwinding after a busy day.

| Amenities | Location               |           |    |
|-----------|------------------------|-----------|----|
|           | I a antinue l'impagnal | Kathalild | ъ. |

• Balcony

Location: Limassol - Katholiki