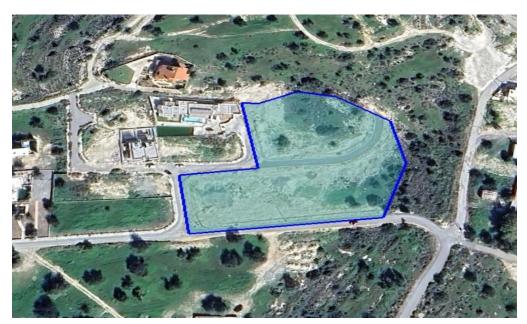

## 10,444m<sup>2</sup> Plot for Sale in Erimi, Limassol District

Reference ID: #SA36689Price details: €13,300,000 +VATResidential plot in a quiet and purely residential location in Erimi community in Limassol district. The property has excellent access to the neighbouring villages and municipalities, the motorway, the city of Limassol and to all necessary amenities and services. Land in Erimi 10,444m² with building permit for 26 houses (3-5 bedrooms)Price for Key-Ready Project: €13,300,000 + V.A.T.Delivery: 24 months | Rental Guarantee: 5% for two years.Planing zone: H3Building Coeficient: 60 %Coverage coeficient: 35 %Maximun Floors Allowed: 2Maximun building height: 8,3 mPLUS V.A.T