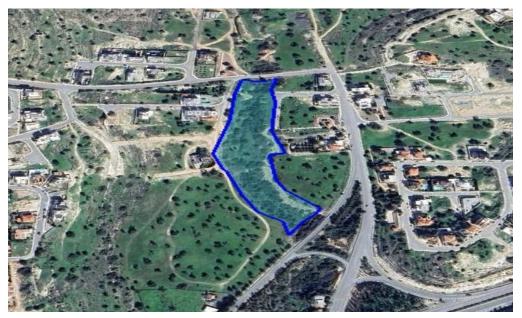

## 15,600m<sup>2</sup> Plot for Sale in Erimi, Limassol District

Reference ID: #SA36688Price details: €2,250,000 +VATResidential plot in a quiet and purely residential location in Erimi community in Limassol district. The property has excellent access to the neighbouring villages and municipalities, the motorway, the city of Limassol and to all necessary amenities and services. Division permit in place.Planing zone: H3Building Coeficient: 60 %Coverage coeficient: 35 %Maximun Floors Allowed: 2Maximun building height: 8,3 mPLUS V.A.T

| Property Info | Plot / Area Info |       | Additional info  |                |  |
|---------------|------------------|-------|------------------|----------------|--|
|               |                  |       | Reference Number | SA36688        |  |
|               | Plot area        | 15600 | Property type    | Land and Plots |  |
|               |                  |       | Condition        | Pre-Owned      |  |
|               |                  |       |                  |                |  |