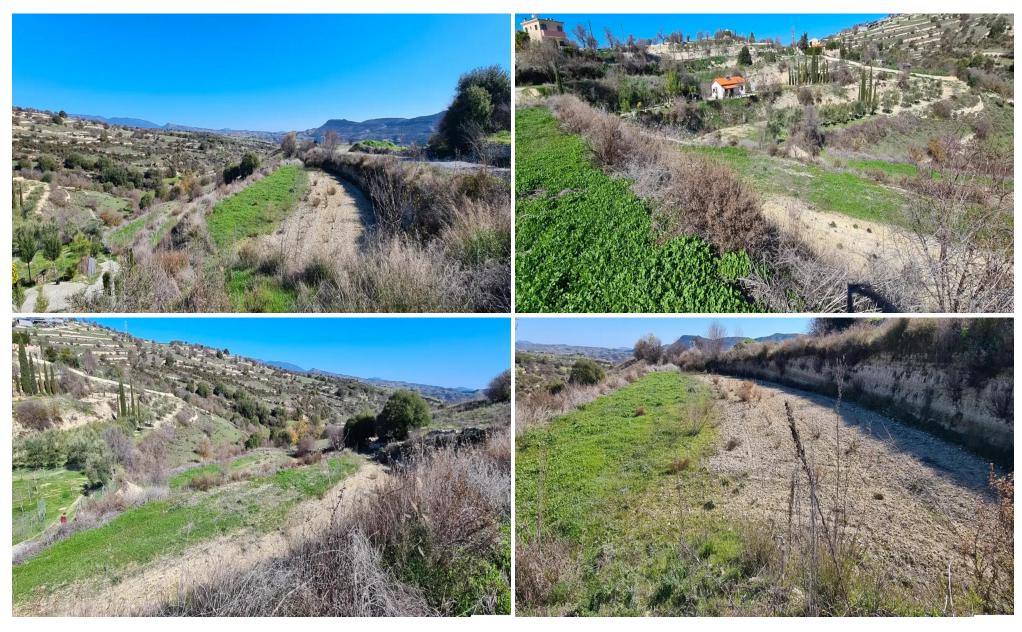

## 5,686m<sup>2</sup> Plot for Sale in Dora, Limassol District

Residential Land for Sale - 5,686 m<sup>2</sup> in Dora Village, Limassol District

A spacious residential plot located in the traditional village of Dora, offering a peaceful rural setting with easy access via the main road. With utilities such as electricity and water available on-site, this land is ideal for residential development or a private countryside residence.

## **Property Details:**

- Location: Dora Village, Limassol District

- Plot Area: 5,686 m<sup>2</sup>

- Access: Direct road access (adjacent to the main road)

- Utilities: Electricity and water available