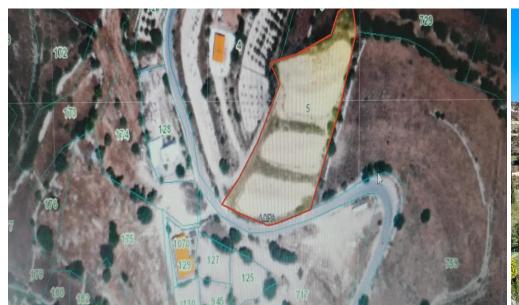

## **Property Details:**

- Location: Dora Village, Limassol District

- Plot Area: 5,686 m<sup>2</sup>

- Access: Direct road access (adjacent to the main road)

- Utilities: Electricity and water available

## **Urban Planning Zone Information:**

- Zone: H4 (Residential)\*

- Building Density...

| Property Info | Plot / Area Info |      | Additional info  |                       |
|---------------|------------------|------|------------------|-----------------------|
|               | Plot area        | 5686 | Reference Number | 237509                |
|               |                  |      | Property type    | <b>Land and Plots</b> |