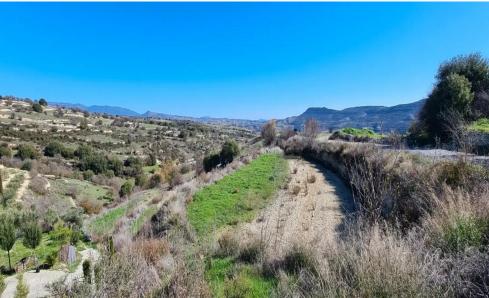

## 5,686m<sup>2</sup> Plot for Sale in Dora, Limassol District

Residential Land for Sale - 5,686 m<sup>2</sup> in Dora Village, Limassol District

A spacious residential plot located in the traditional village of Dora, offering a peaceful rural setting with easy access via the main road. With utilities such as electricity and water available on-site, this land is ideal for residential development or a private countryside residence.

## **Property Details:**

- Location: Dora Village, Limassol District

- Plot Area: 5,686 m<sup>2</sup>

- Access: Direct road access (adjacent to the main road)

- Utilities: Electricity and water available