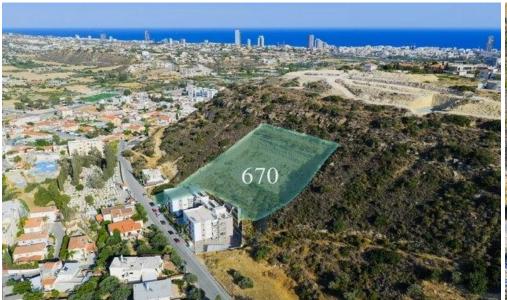

## 5,095m<sup>2</sup> Plot for Sale in Agia Paraskevi, Limassol District

For sale prime development land - Germasogeia area, Limassol.

Fully licensed residential project with approved permits for 24 flats.

Plot Size: 5,095 m<sup>2</sup> | Total Build Area: 2,476 m<sup>2</sup>

A rare investment opportunity in Limassol Germasogeia area just 3 km from the sea and only 3 minutes from the Germasogeia roundabout, with easy access to the city center, sea, highway, and all parts of the island.

This mountain-view plot is fully licensed for residential development and comes with approved building permits for 2 Residential Blocks.

Each Block: 934.60 m<sup>2</sup>

Total Apartments: 18 Two-Bedroom Apartments & 6 One-Bedroom Apartments.