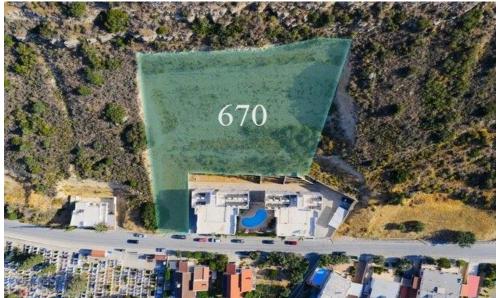

## 5,095m<sup>2</sup> Plot for Sale in Agia Paraskevi, Limassol District

For sale prime development land - Germasogeia area, Limassol.

Fully licensed residential project with approved permits for 24 flats.

Plot Size: 5,095 m<sup>2</sup> | Total Build Area: 2,476 m<sup>2</sup>

A rare investment opportunity in Limassol Germasogeia area just 3 km from the sea and only 3 minutes from the Germasogeia roundabout, with easy access to the city center, sea, highway, and all parts of the island.

This mountain-view plot is fully licensed for residential development and comes with approved building permits for 2 Residential Blocks.

Each Block: 934.60 m<sup>2</sup>

Total Apartments: 18 Two-Bedroom Apartments & 6 One-Bedroom Apartments.