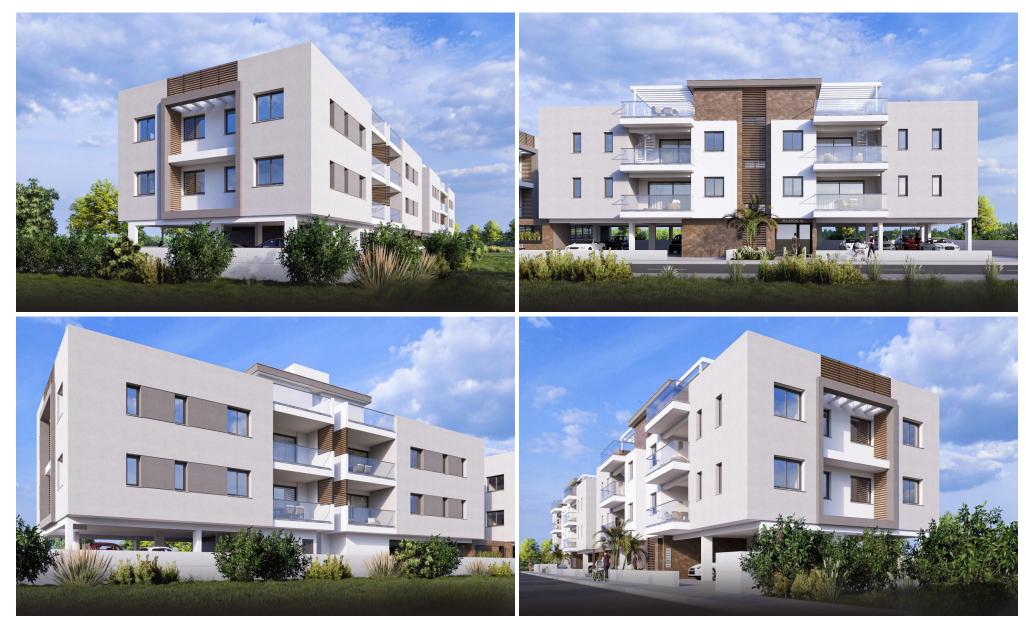

## 2 Bedroom Apartment for Sale in Kiti, Larnaca District

Located in the charming village of Kiti, just 8 km from Larnaca International Airport and 11 km from the city center, this well-designed two-bedroom, two-bathroom apartment offers modern comfort in a peaceful residential setting.

Situated on the second floor of a boutique development the apartment features a spacious open-plan layout, quality Italian ceramic finishes, and a private balcony. Unit include a dedicated parking space and a storage room on the ground level.

## Key Features:

- Contemporary kitchen and living area
- High-quality finishes and materials
- Quiet, family-friendly neighborhood
- Close to schools, supermarkets,...

| Property Info          |    | Plot / Area Info |              | <b>Additional info</b> |           |
|------------------------|----|------------------|--------------|------------------------|-----------|
| Covered Area           | 96 | Parking          | Covered, Yes | Reference Number       | 7055      |
| Covered Veranda        | 12 |                  |              |                        |           |
| Floor Number           | 2  |                  |              | Property type          | Apartment |
|                        | _  |                  |              | Bathrooms              | 2         |
| Total Number of Floors | 2  |                  |              | 2 3 4 3 5 3            | _         |