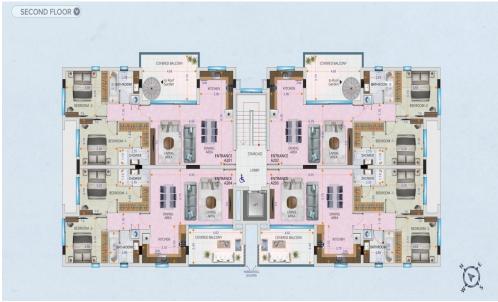

## 2 Bedroom Apartment for Sale in Kiti, Larnaca District

Located in the charming village of Kiti, just 8 km from Larnaca International Airport and 11 km from the city center, this well-designed two-bedroom, two-bathroom apartment offers modern comfort in a peaceful residential setting.

Situated on the second floor of a boutique development the apartment features a spacious open-plan layout, quality Italian ceramic finishes, and a private balcony. Unit include a dedicated parking space and a storage room on the ground level.

## Key Features:

- Contemporary kitchen and living area
- High-quality finishes and materials
- Quiet, family-friendly neighborhood
- Close to schools, supermarkets,...

| Property Info          |    | Plot / Area Info |              | <b>Additional info</b> |           |
|------------------------|----|------------------|--------------|------------------------|-----------|
| Covered Area           | 96 | Parking          | Covered, Yes | Reference Number       | 7055      |
| Covered Veranda        | 12 |                  |              |                        |           |
| Floor Number           | 2  |                  |              | Property type          | Apartment |
|                        | _  |                  |              | Bathrooms              | 2         |
| Total Number of Floors | 2  |                  |              | 2 3 4 3 5 3            | _         |