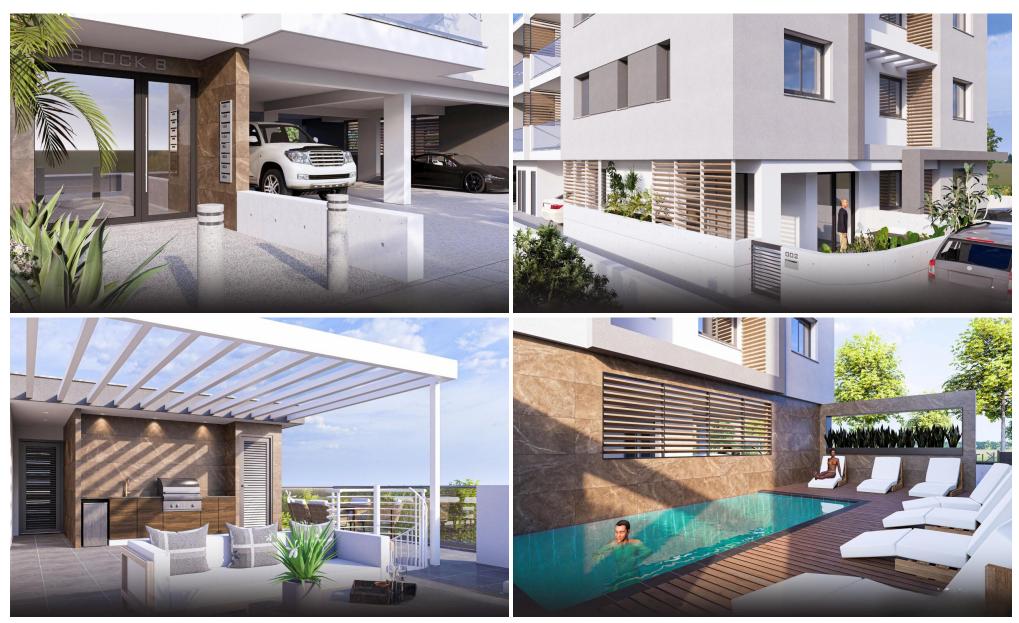

Situated on the first floor of a boutique development the apartment features a spacious open-plan layout, quality Italian ceramic finishes, and a private balcony. Unit include a dedicated parking space and a storage room on the ground level.

## Key Features:

- Contemporary kitchen and living area
- High-quality finishes and materials
- Quiet, family-friendly neighborhood
- Close to schools, supermarkets, ...

| Property Info          |    | Plot / Area Info |              | <b>Additional info</b> |           |
|------------------------|----|------------------|--------------|------------------------|-----------|
| Covered Area           | 96 |                  | Covered, Yes | Reference Number       | 7057      |
| Covered Veranda        | 12 | Parking          |              |                        |           |
| Floor Number           | 1  |                  |              | Property type          | Apartment |
| Total Number of Floors | 2  |                  |              | Bathrooms              | 2         |