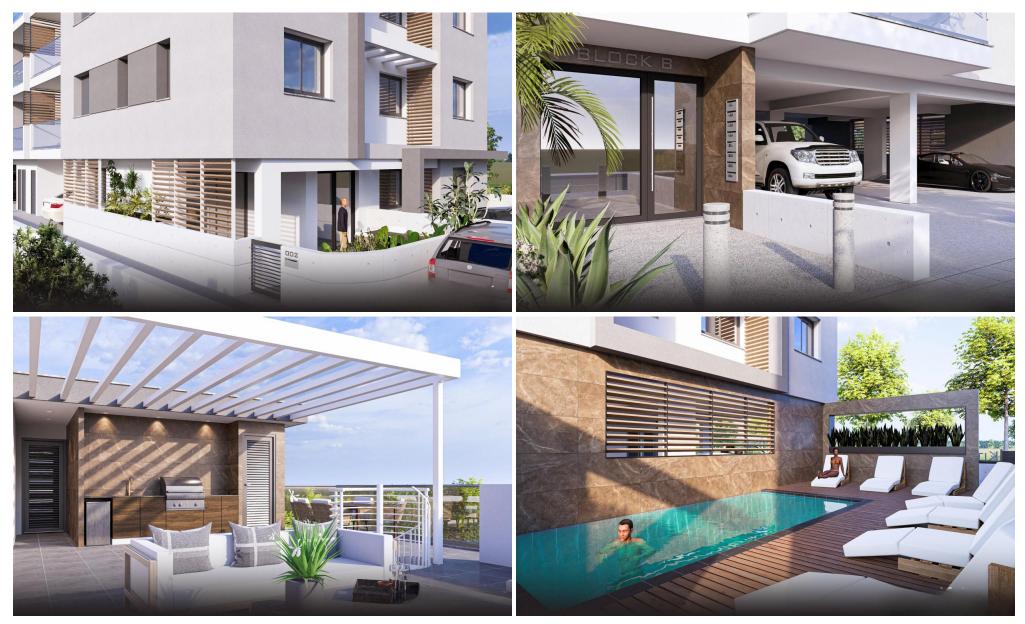

## 2 Bedroom Apartment for Sale in Kiti, Larnaca District

Located in the charming village of Kiti, just 8 km from Larnaca International Airport and 11 km from the city center, this well-designed two-bedroom, two-bathroom apartment offers modern comfort in a peaceful residential setting.

Situated on the second floor of a boutique development the apartment features a spacious open-plan layout, quality Italian ceramic finishes, and a private balcony. Unit include a dedicated parking space and a storage room on the ground level.

## Key Features:

- Contemporary kitchen and living area
- High-quality finishes and materials
- Quiet, family-friendly neighborhood
- Close to schools, supermarkets,...

| Property Info          |    | Plot / Area Info |              | <b>Additional info</b> |           |
|------------------------|----|------------------|--------------|------------------------|-----------|
| Covered Area           | 96 | Parking          | Covered, Yes | Reference Number       | 7058      |
| Covered Veranda        | 12 |                  |              |                        |           |
|                        |    |                  |              | Property type          | Apartment |
| Floor Number           | 2  |                  |              | Bathrooms              | 2         |
| Total Number of Floors | 2  |                  |              |                        |           |