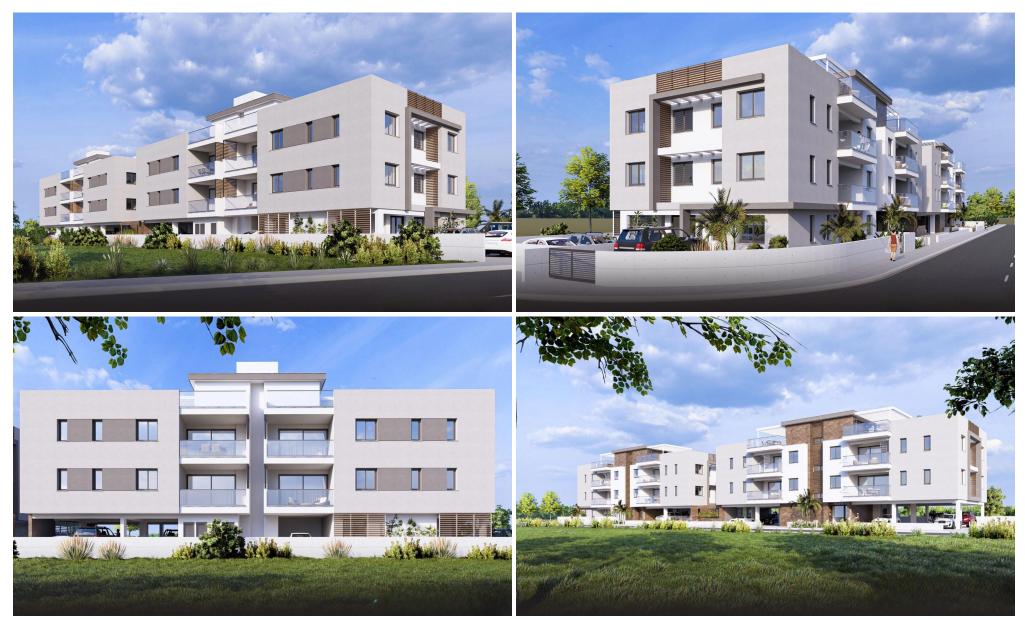

## 2 Bedroom Apartment for Sale in Kiti, Larnaca District

Located in the charming village of Kiti, just 8 km from Larnaca International Airport and 11 km from the city center, this well-designed two-bedroom, two-bathroom apartment offers modern comfort in a peaceful residential setting.

Situated on the second floor of a boutique development the apartment features a spacious open-plan layout, quality Italian ceramic finishes, and a private balcony. Unit include a dedicated parking space and a storage room on the ground level.

## Key Features:

- Contemporary kitchen and living area
- High-quality finishes and materials
- Quiet, family-friendly neighborhood
- Close to schools, supermarkets,...

| Property Info          |    | Plot / Area Info |              | <b>Additional info</b> |           |
|------------------------|----|------------------|--------------|------------------------|-----------|
| Covered Area           | 96 | Parking          | Covered, Yes | Reference Number       | 7058      |
| Covered Veranda        | 12 |                  |              |                        |           |
|                        |    |                  |              | Property type          | Apartment |
| Floor Number           | 2  |                  |              | Bathrooms              | 2         |
| Total Number of Floors | 2  |                  |              |                        |           |