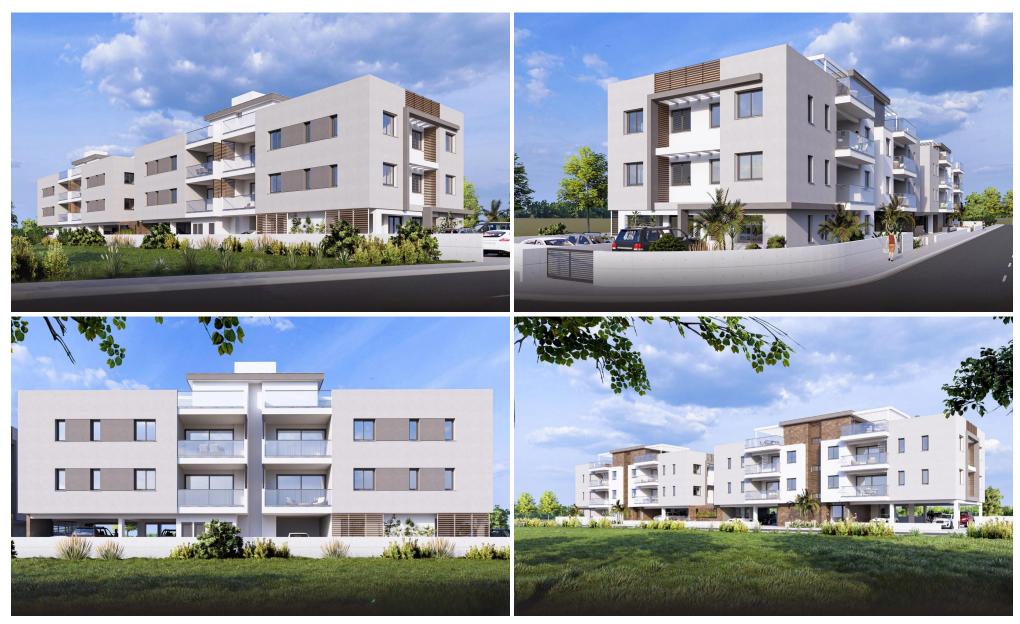

## 2 Bedroom Apartment for Sale in Kiti, Larnaca District

This stylish two-bedroom, three-bathroom penthouse is located in the peaceful and well-connected village of Kiti, just 8 km from Larnaca International Airport and 11 km from the city center. Set within an exclusive development of only sixteen apartments, this residence offers modern comfort, privacy, and elevated living.

Positioned on the second floor, the apartment boasts a private rooftop garden, ideal for entertaining or enjoying panoramic views of the serene residential neighborhood. Inside, the apartment features spacious open-plan living areas, premium Italian ceramic finishes, and large windows that invite natural light.