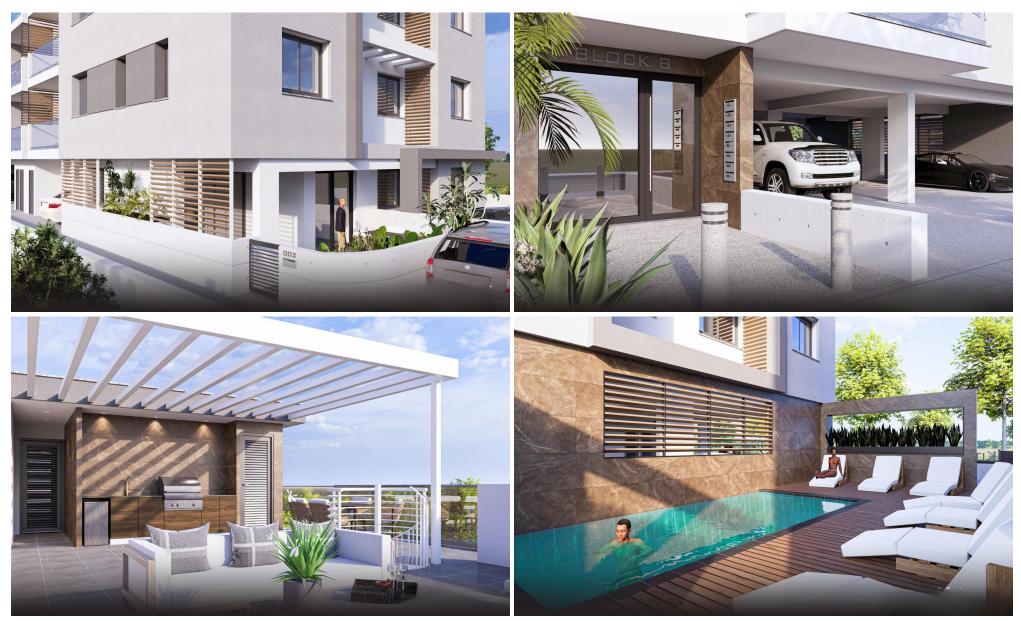

Positioned on the second floor, the apartment boasts a private rooftop garden, ideal for entertaining or enjoying panoramic views of the serene residential neighborhood. Inside, the apartment features spacious open-plan living areas, premium Italian ceramic finishes, and large windows that invite natural light.

## Key Features:

- Private rooftop gar...

| Property Info          |     | Plot / Area Info |              | Additional info            |                |
|------------------------|-----|------------------|--------------|----------------------------|----------------|
| Covered Area           | 100 |                  | Covered, Yes | Reference Number           | 7060           |
| Covered Veranda        | 16  | David Com        |              |                            |                |
| Floor Number           | 2   | Parking          |              | Property type<br>Bathrooms | Apartment<br>3 |
| Total Number of Floors | 2   |                  |              |                            |                |