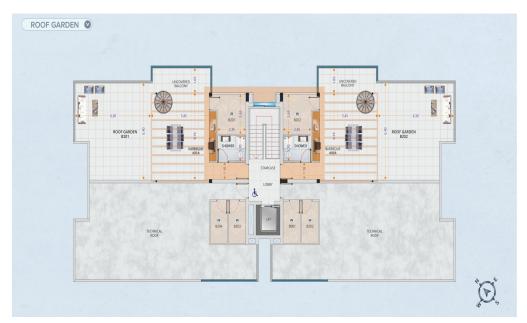

Positioned on the second floor, the apartment boasts a private rooftop garden, ideal for entertaining or enjoying panoramic views of the serene residential neighborhood. Inside, the apartment features spacious open-plan living areas, premium Italian ceramic finishes, and large windows that invite natural light.

## Key Features:

- Private rooftop gar...

| Property Info          |     | Plot / Area Info |              | Additional info            |                |
|------------------------|-----|------------------|--------------|----------------------------|----------------|
| Covered Area           | 100 |                  | Covered, Yes | Reference Number           | 7060           |
| Covered Veranda        | 16  | David Com        |              |                            |                |
| Floor Number           | 2   | Parking          |              | Property type<br>Bathrooms | Apartment<br>3 |
| Total Number of Floors | 2   |                  |              |                            |                |