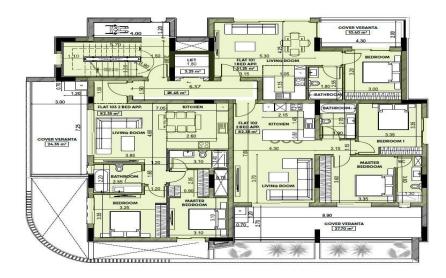

| Property Info          |    | Plot / Area Info |              | Additional info  |           |
|------------------------|----|------------------|--------------|------------------|-----------|
| Covered Area           | 61 |                  | Covered, Yes | Reference Number | 7062      |
| Covered Veranda        | 10 | Dauldu u         |              |                  |           |
| Floor Number           | 1  | Parking          |              | Property type    | Apartment |
| Total Number of Floors | 2  |                  |              | Bathrooms        | 1         |