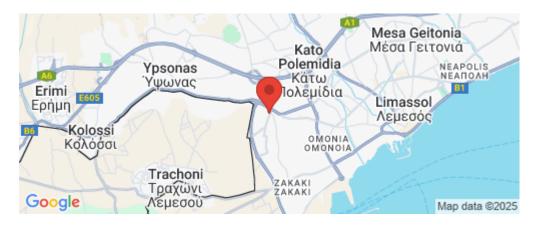

## for Sale in Limassol District

Located at the key junction connecting central Limassol to the eastern districts, this modern commercial space offers excellent visibility and accessibility—ideal for retail, office, or showroom use. Just minutes from My Mall, City of Dreams Casino, and within walking distance to schools, supermarkets, pharmacies, and hospitals, the location ensures a steady flow of foot and vehicle traffic.

Amenities Location

Region: **Limassol** 

Coordinates: 34.677184986978 / 32.995054726538

Price: €295 000 + VAT

VAT for this property is €14,750 or €56,050. VAT usually is 19%. If it is your first purchase of property, you can have VAT reduced to 5% for the first 150sq.m. of the property.