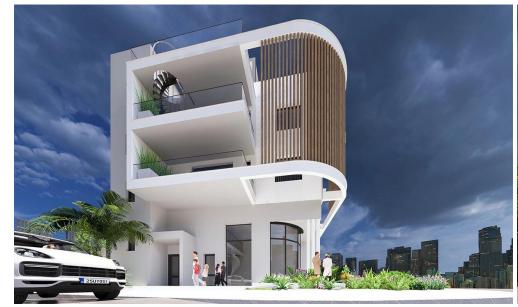

## for Sale in Limassol District

Located at the key junction connecting central Limassol to the eastern districts, this modern commercial space offers excellent visibility and accessibility—ideal for retail, office, or showroom use. Just minutes from My Mall, City of Dreams Casino, and within walking distance to schools, supermarkets, pharmacies, and hospitals, the location ensures a steady flow of foot and vehicle traffic.

The shop features a spacious ground floor of 54.90 m<sup>2</sup> and a mezzanine level of 27.45 m<sup>2</sup>, providing a flexible space for various business needs. Positioned in a mixed-use development with residential units above, it benefits from a built-in customer base and a thriving surrounding neighborho...