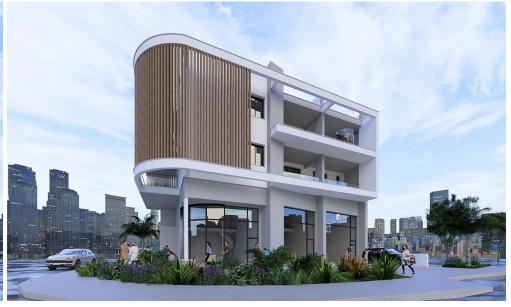

## for Sale in Limassol District

Located at the key junction connecting central Limassol to the eastern districts, this modern commercial space offers excellent visibility and accessibility—ideal for retail, office, or showroom use. Just minutes from My Mall, City of Dreams Casino, and within walking distance to schools, supermarkets, pharmacies, and hospitals, the location ensures a steady flow of foot and vehicle traffic.

The shop features a spacious ground floor of 54.90 m<sup>2</sup> and a mezzanine level of 27.45 m<sup>2</sup>, providing a flexible space for various business needs. Positioned in a mixed-use development with residential units above, it benefits from a built-in customer base and a thriving surrounding neighborho...