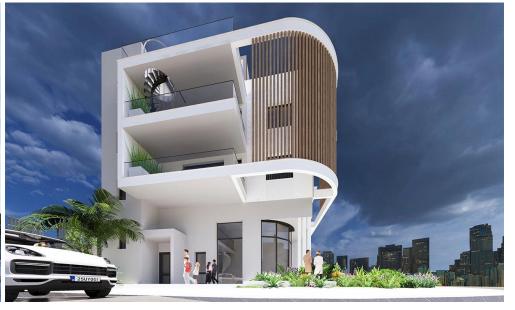

## for Sale in Limassol District

Located at the key junction connecting central Limassol to the eastern districts, this modern commercial space offers excellent visibility and accessibility—ideal for retail, office, or showroom use. Just minutes from My Mall, City of Dreams Casino, and within walking distance to schools, supermarkets, pharmacies, and hospitals, the location ensures a steady flow of foot and vehicle traffic.

The shop features a spacious ground floor of 53.45 m<sup>2</sup> and a mezzanine level of 26.65 m<sup>2</sup>, providing a flexible space for various business needs. Positioned in a mixed-use development with residential units above, it benefits from a built-in customer base and a thriving surrounding neighborho...