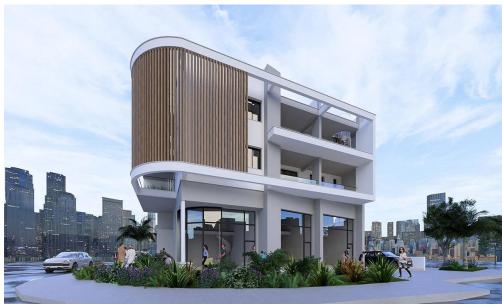

## for Sale in Limassol District

Located at the key junction connecting central Limassol to the eastern districts, this modern commercial space offers excellent visibility and accessibility—ideal for retail, office, or showroom use. Just minutes from My Mall, City of Dreams Casino, and within walking distance to schools, supermarkets, pharmacies, and hospitals, the location ensures a steady flow of foot and vehicle traffic.

The shop features a spacious ground floor of 53.45 m<sup>2</sup> and a mezzanine level of 26.65 m<sup>2</sup>, providing a flexible space for various business needs. Positioned in a mixed-use development with residential units above, it benefits from a built-in customer base and a thriving surrounding neighborho...