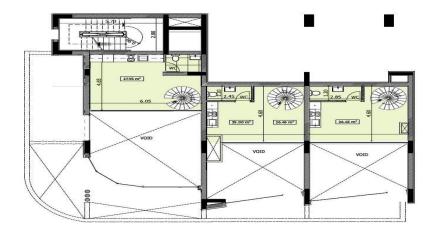

The shop features a spacious ground floor of 53.45 m<sup>2</sup> and a mezzanine level of 26.65 m<sup>2</sup>, providing a flexible space for various business needs. Positioned in a mixed-use development with residential units above, it benefits from a built-in customer base and a thriving surrounding neighborho...