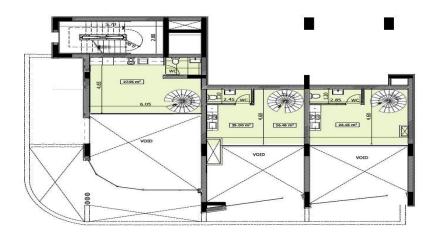

The shop features a spacious ground floor of 54.8 m<sup>2</sup> and a mezzanine level of 27 m<sup>2</sup>, providing a flexible space for various business needs. Positioned in a mixed-use development with residential units above, it benefits from a built-in customer base and a thriving surrounding neighborhood.<...

| Property Info          | Plot / Area Info |         | Additional info |                  |      |
|------------------------|------------------|---------|-----------------|------------------|------|
| Covered Area           | 81               | Parking | Yes             | Reference Number | 7070 |
| Total Number of Floors | 2                |         |                 | Property type    |      |