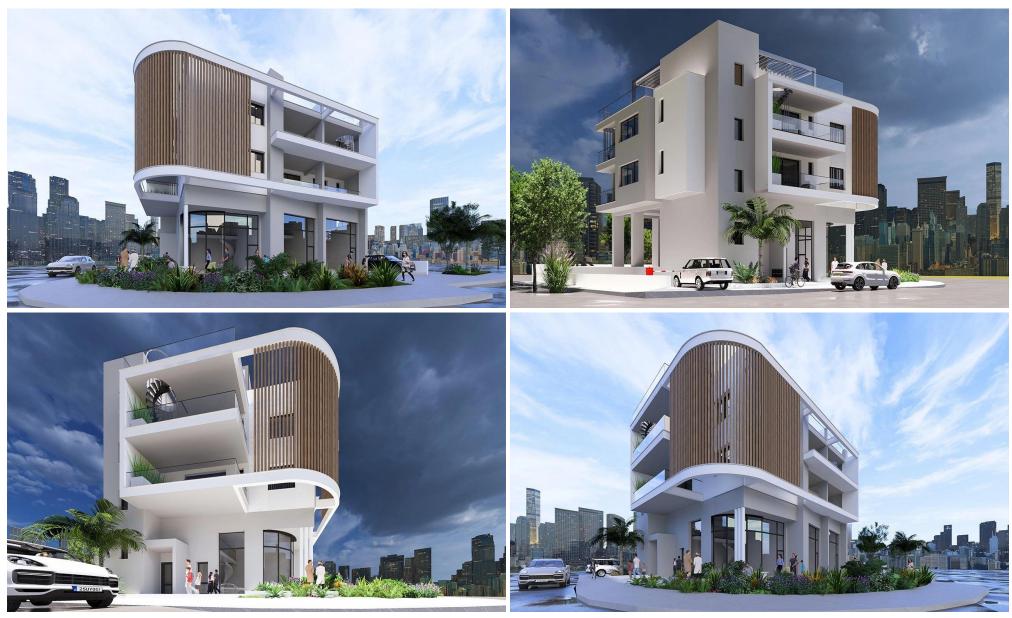

### for Sale in Limassol District

Located at the key junction connecting central Limassol to the eastern districts, this modern commercial space offers excellent visibility and accessibility—ideal for retail, office, or showroom use. Just minutes from My Mall, City of Dreams Casino, and within walking distance to schools, supermarkets, pharmacies, and hospitals, the location ensures a steady flow of foot and vehicle traffic.

The shop features a spacious ground floor of 54.8 m<sup>2</sup> and a mezzanine level of 27 m<sup>2</sup>, providing a flexible space for various business needs. Positioned in a mixed-use development with residential units above, it benefits from a built-in customer base and a thriving surrounding neighborhood.<...