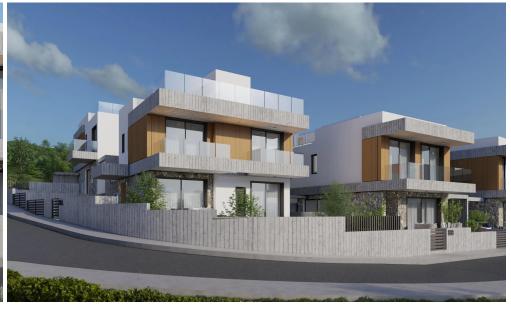

## 3 Bedroom House for Sale in Konia, Paphos District

A three-bedroom, two-storey villa №5A with a private swimming pool, offering an internal area of 164 m², is situated on a 266 m² plot.

This is an exclusive enclave of 12 impeccably crafted villas nestled in Konia's coveted residential quarter of Paphos.

Each residence artfully blends traditional Cypriot charm with sleek modern design, offering generous three-bedroom layouts that showcase a seamless indoor-outdoor flow. Expansive terraces invite the island's sunshine into open-plan living, dining and kitchen areas, while private gardens and balconies frame panoramic views.