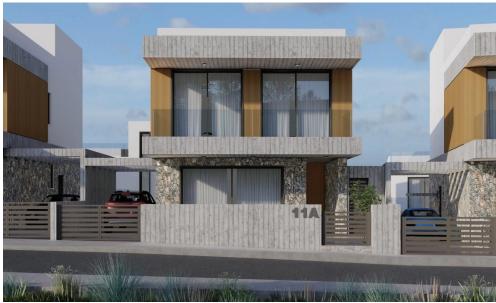

## 3 Bedroom House for Sale in Konia, Paphos District

A three-bedroom, two-storey villa №5A with a private swimming pool, offering an internal area of 164 m², is situated on a 266 m² plot.

This is an exclusive enclave of 12 impeccably crafted villas nestled in Konia's coveted residential quarter of Paphos.

Each residence artfully blends traditional Cypriot charm with sleek modern design, offering generous three-bedroom layouts that showcase a seamless indoor-outdoor flow. Expansive terraces invite the island's sunshine into open-plan living, dining and kitchen areas, while private gardens and balconies frame panoramic views.