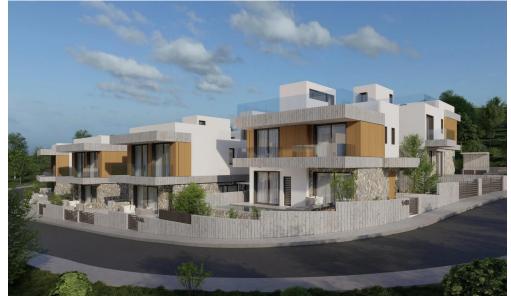

## 3 Bedroom House for Sale in Konia, Paphos District

A three-bedroom, two-storey villa №5A with a private swimming pool, offering an internal area of 164 m², is situated on a 266 m² plot.

This is an exclusive enclave of 12 impeccably crafted villas nestled in Konia's coveted residential quarter of Paphos.

Each residence artfully blends traditional Cypriot charm with sleek modern design, offering generous three-bedroom layouts that showcase a seamless indoor-outdoor flow. Expansive terraces invite the island's sunshine into open-plan living, dining and kitchen areas, while private gardens and balconies frame panoramic views.