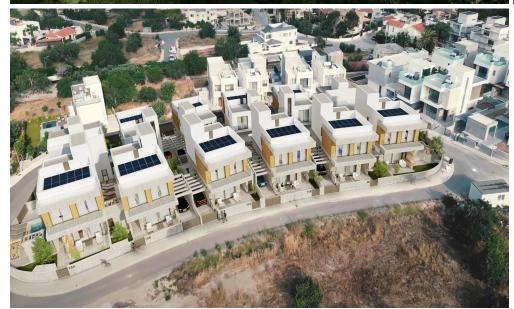

## 3 Bedroom House for Sale in Konia, Paphos District

A three-bedroom, two-storey villa №5A with a private swimming pool, offering an internal area of 164 m², is situated on a 266 m² plot.

This is an exclusive enclave of 12 impeccably crafted villas nestled in Konia's coveted residential quarter of Paphos.

Each residence artfully blends traditional Cypriot charm with sleek modern design, offering generous three-bedroom layouts that showcase a seamless indoor-outdoor flow. Expansive terraces invite the island's sunshine into open-plan living, dining and kitchen areas, while private gardens and balconies frame panoramic views.