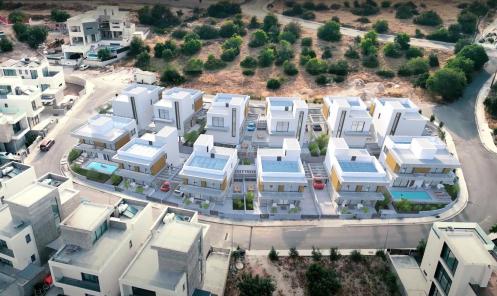

## 3 Bedroom House for Sale in Konia, Paphos District

A three-bedroom, two-storey villa №5A with a private swimming pool, offering an internal area of 164 m², is situated on a 266 m² plot.

This is an exclusive enclave of 12 impeccably crafted villas nestled in Konia's coveted residential quarter of Paphos.

Each residence artfully blends traditional Cypriot charm with sleek modern design, offering generous three-bedroom layouts that showcase a seamless indoor-outdoor flow. Expansive terraces invite the island's sunshine into open-plan living, dining and kitchen areas, while private gardens and balconies frame panoramic views.