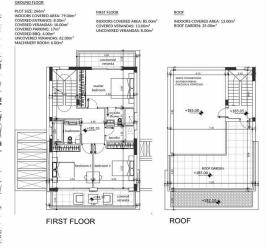

## **Price change history**

€575 000 on Jun 21, 2025

Villa 5- Architectural Plans

GROUND FLOOR
PLOT SEE JAMES 7 5000\*
COVEED STRANGE 8.000\*

+177.95 +178.00

GROUND FLOOR

+177.90