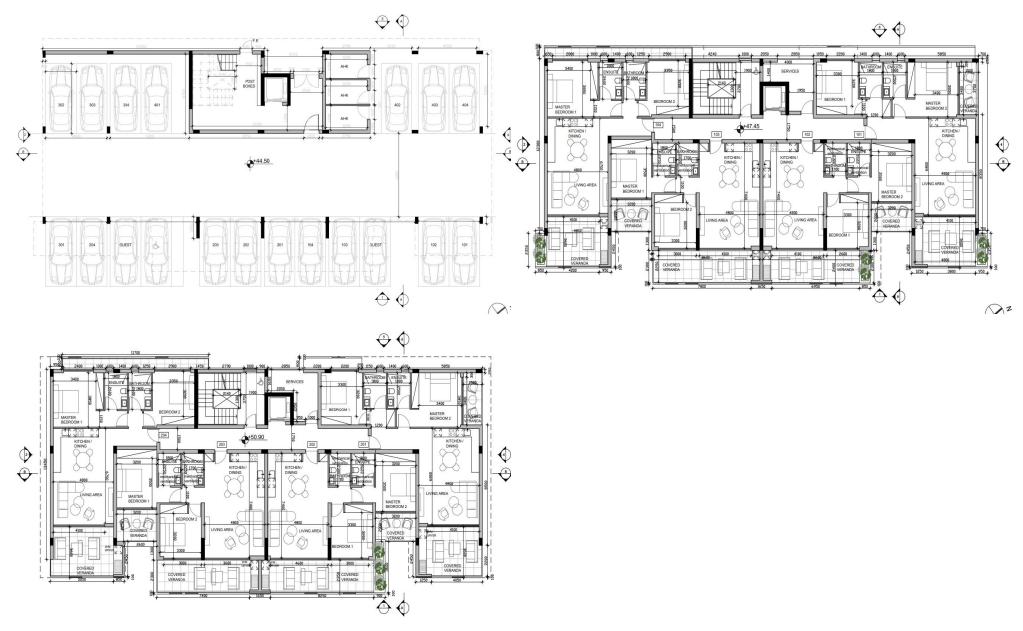

## 2 Bedroom Apartment for Sale in Geroskipou, Paphos District

Apartments for sale in a new exclusive project in the Geroskipou area, Paphos. Designed by a renowned developer, this complex offers high-quality living spaces and premium amenities. Modern apartments feature high ceilings, premium finishes, VRV cooling systems and underfloor heating. The building is constructed of high-quality materials, including marble or Italian ceramic flooring, and is equipped with fire-resistant doors and electric gates with the possibility of installing charging stations for electric vehicles. Each apartment includes a private parking space and a storage room. Residents can take advantage of exceptional shared facilities such as a large swimming pool, landscaped g...

| Property Info     |                | Plot / Area Info |              | Additional info  |                  |
|-------------------|----------------|------------------|--------------|------------------|------------------|
| Covered Area      | 111            |                  |              | Reference Number | 159782           |
| Furnishing        | Unfurnished    | Parking          | Covered, Yes | Property type    | <b>Apartment</b> |
| Energy Efficiency | A              |                  | Covered, res | Condition        | <b>Brand New</b> |
| Air Conditioning  | All rooms, Yes |                  |              | Bathrooms        | 2                |