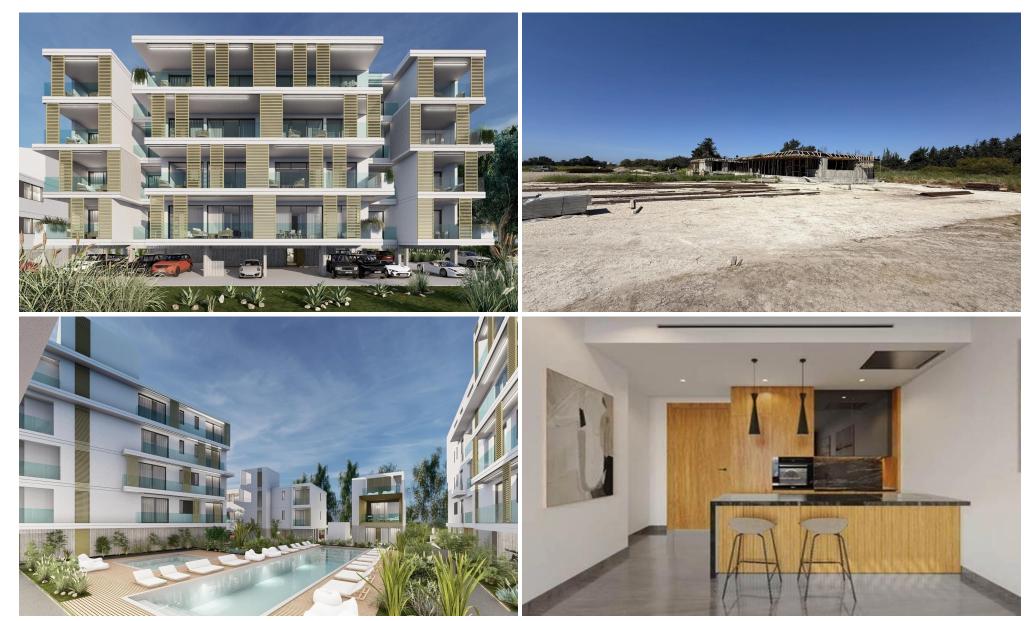

## 2 Bedroom Apartment for Sale in Geroskipou, Paphos District

Apartments for sale in a new exclusive project in the Geroskipou area, Paphos. Designed by a renowned developer, this complex offers high-quality living spaces and premium amenities. Modern apartments feature high ceilings, premium finishes, VRV cooling systems and underfloor heating. The building is constructed of high-quality materials, including marble or Italian ceramic flooring, and is equipped with fire-resistant doors and electric gates with the possibility of installing charging stations for electric vehicles. Each apartment includes a private parking space and a storage room. Residents can take advantage of exceptional shared facilities such as a large swimming pool, landscaped g...