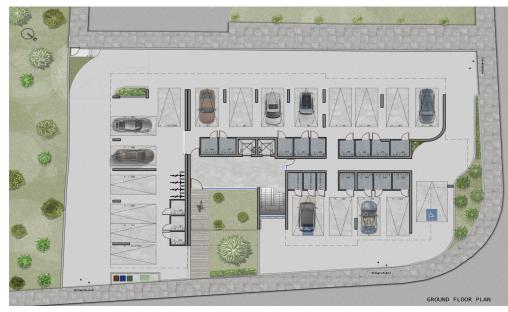

## 2 Bedroom Apartment for Sale in Kiti, Larnaca District

Two-bedroom apartment for sale in a new residential complex in the area of Kiti, Larnaca. The apartment is located in a green and peaceful area, directly opposite a public park, which creates ideal conditions for living in harmony with nature and comfort. The apartment is filled with natural light, has a thoughtful layout, high-quality finishes and modern design. The windows offer a pleasant view of the greenery, and the atmosphere in the apartment is conducive to comfort and tranquility. The apartment has its own parking space and storage room. This is a great solution for a first purchase, vacation, rental or as an investment. The complex is located just two minutes from the central Kiti S...