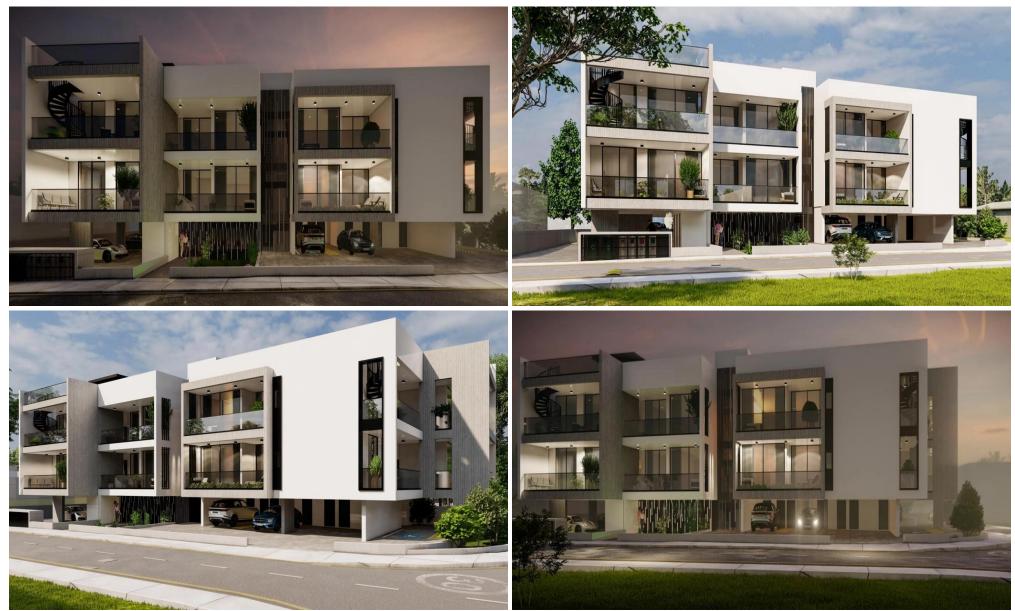

## 2 Bedroom Apartment for Sale in Kiti, Larnaca District

Two-bedroom apartment for sale in a new residential complex in the area of Kiti, Larnaca. The apartment is located in a green and peaceful area, directly opposite a public park, which creates ideal conditions for living in harmony with nature and comfort. The apartment is filled with natural light, has a thoughtful layout, high-quality finishes and modern design. The windows offer a pleasant view of the greenery, and the atmosphere in the apartment is conducive to comfort and tranquility. The apartment has its own parking space and storage room. This is a great solution for a first purchase, vacation, rental or as an investment. The complex is located just two minutes from the central Kiti S...