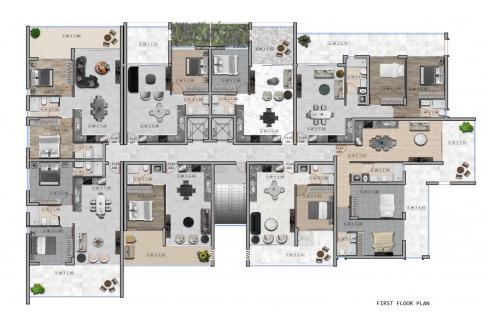

## 2 Bedroom Apartment for Sale in Kiti, Larnaca District

Two-bedroom apartment for sale in a new residential complex in the area of Kiti, Larnaca. The apartment is located in a green and peaceful area, directly opposite a public park, which creates ideal conditions for living in harmony with nature and comfort. The apartment is filled with natural light, has a thoughtful layout, high-quality finishes and modern design. The windows offer a pleasant view of the greenery, and the atmosphere in the apartment is conducive to comfort and tranquility. The apartment has its own parking space and storage room. This is a great solution for a first purchase, vacation, rental or as an investment. The complex is located just two minutes from the central Kiti S...