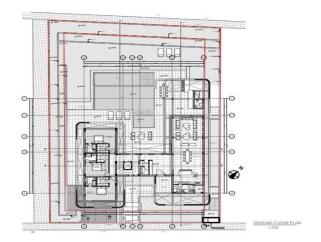

000 + VAT

VAT for this property is €474,875 or €551,000. VAT usually is 19%. If it is your first purchase of property, you can have VAT reduced to 5% for the first 150sq.m. of the property.

|  | Eveluded | Title transfer fee | None                     | Common ovnonces | None |
|--|----------|--------------------|--------------------------|-----------------|------|
|  | Excluded | Price per SOM      | €3 625.00/m <sup>2</sup> | Common expenses | None |

## **Representative: DOM Real Estate**

| Registration number | 397   | Email      | info@dom.com.cy |
|---------------------|-------|------------|-----------------|
| License number      | 338/E | Legal name | N/A             |

Phone: **+35796644888** 

# **Price change history**

€2 900 000 on Jun 21, 2025







### **GROUND FLOOR**



### **BASEMENT**