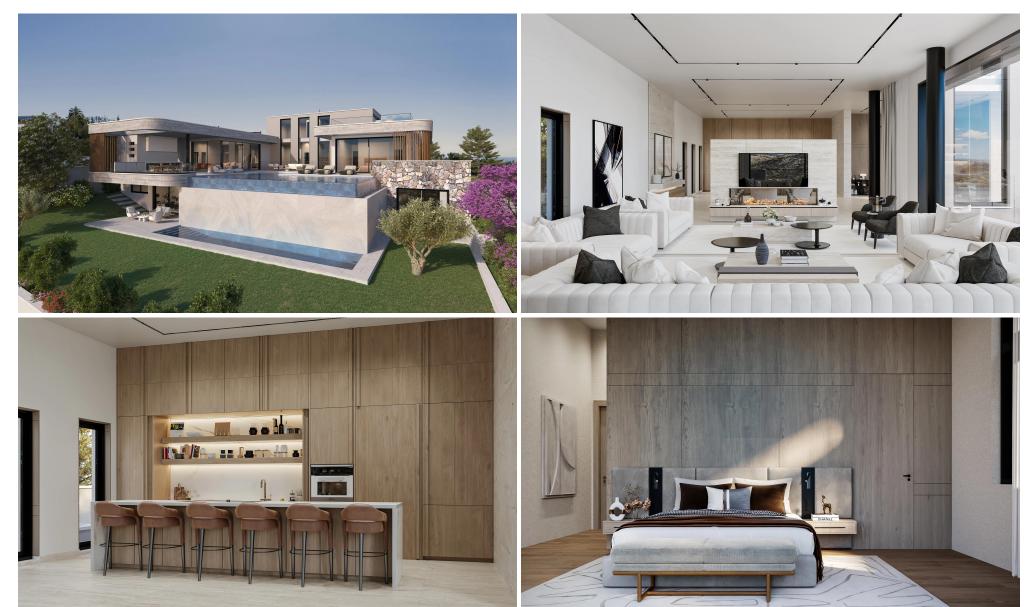

### 4 Bedroom House for Sale in Limassol - Panthea

Luxury 4 bedroom villa for sale in one of the most prestigious areas of Limassol — Panthea. The villa is located on a spacious plot of 1622 sq. m. m with spectacular mountain views, in a quiet area with modern premium villas and scenic nature. Limassol city center is only 10 minutes away, and the beaches are 15 minutes away. The villa is designed on two floors connected by an elegant staircase and an elevator. On the ground floor there is a spacious living room, a dining room, a main and additional kitchen, a guest bathroom, as well as three bedrooms with private bathrooms. The second floor is occupied by the master bedroom with access to the roof garden, which offers impressive views of...

| Property Info     |             | Plot / Area II | nfo          | Additional info  |                  |
|-------------------|-------------|----------------|--------------|------------------|------------------|
| Covered Area      | 800         |                |              | Reference Number | 162215           |
| Furnishing        | Unfurnished | Darking        | Covered, Yes | Property type    | House            |
| Energy Efficiency | В           | Parking        | Covered, 1es | Condition        | <b>Brand New</b> |
| Air Conditioning  | No          |                |              | Bathrooms        | 5+               |