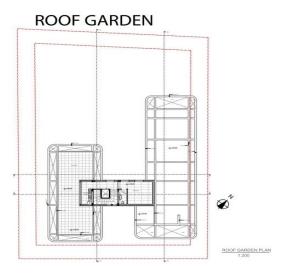

### 4 Bedroom House for Sale in Limassol - Panthea

Luxury 4 bedroom villa for sale in one of the most prestigious areas of Limassol — Panthea. The villa is located on a spacious plot of 1622 sq. m. m with spectacular mountain views, in a quiet area with modern premium villas and scenic nature. Limassol city center is only 10 minutes away, and the beaches are 15 minutes away. The villa is designed on two floors connected by an elegant staircase and an elevator. On the ground floor there is a spacious living room, a dining room, a main and additional kitchen, a guest bathroom, as well as three bedrooms with private bathrooms. The second floor is occupied by the master bedroom with access to the roof garden, which offers impressive views of...