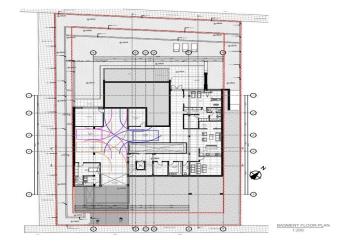

his property is €474,875 or €551,000. VAT usually is 19%. If it is your first purchase of property, you can have VAT reduced to 5% for the first 150sq.m. of the property.

|  | Eveluded | Title transfer fee | None                     | Common ovnonces | None |
|--|----------|--------------------|--------------------------|-----------------|------|
|  | Excluded | Price per SOM      | €3 625.00/m <sup>2</sup> | Common expenses | None |

## **Representative: DOM Real Estate**

| Registration number | 397   | Email      | info@dom.com.cy |
|---------------------|-------|------------|-----------------|
| License number      | 338/E | Legal name | N/A             |

Phone: **+35796644888** 

# **Price change history**

€2 900 000 on Jun 21, 2025







### **GROUND FLOOR**



### **BASEMENT**